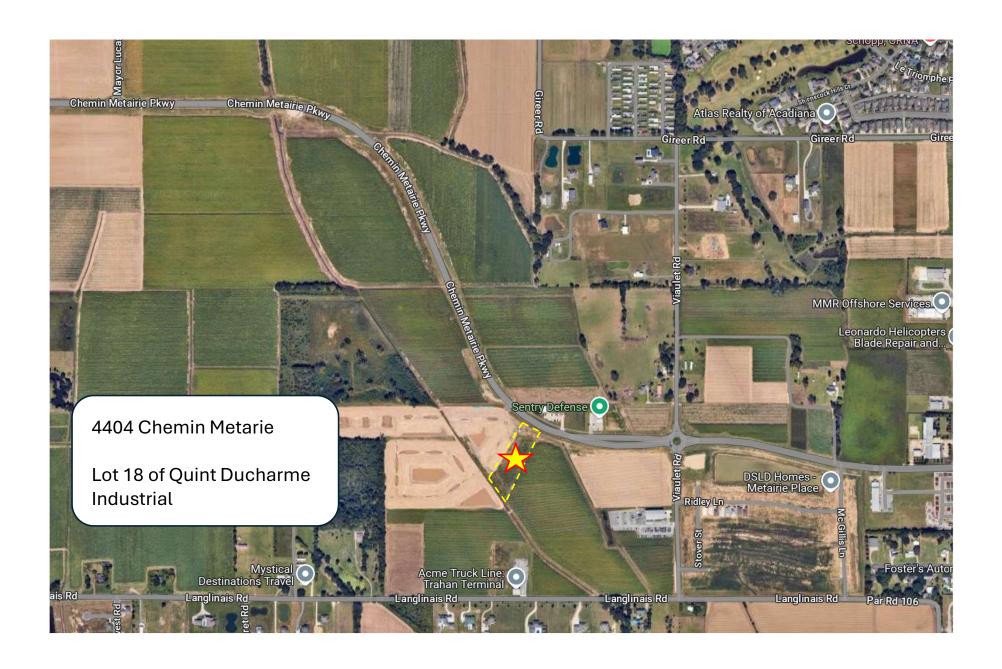

## **Project Outline**

- Desire is to build a facility to hold Construction, Landscape and Interior Design companies under 1 location
- Plan is to phase the build
  - · Warehouse as initial build
  - Office at a later date
- We recognize the façade requirements of buildings
- Lot 18 is part of the Quint Ducharme Industrial, which is exceeded from the façade requirements, except for "along Chemin Metairie"
- Asking for clarification and definition that the initial 150ft along Chemin Metairie be included in this façade requirement, and the remaining footage of the property classified as Industrial and exempt from the façade requirement
  - Willing to construct a privacy fence with landscaping to shield the building until Phase 2 is complete
- Also seeking clarification that there is no conflict variance due to the adjacent subdivision being granted a variance from industrial to residential