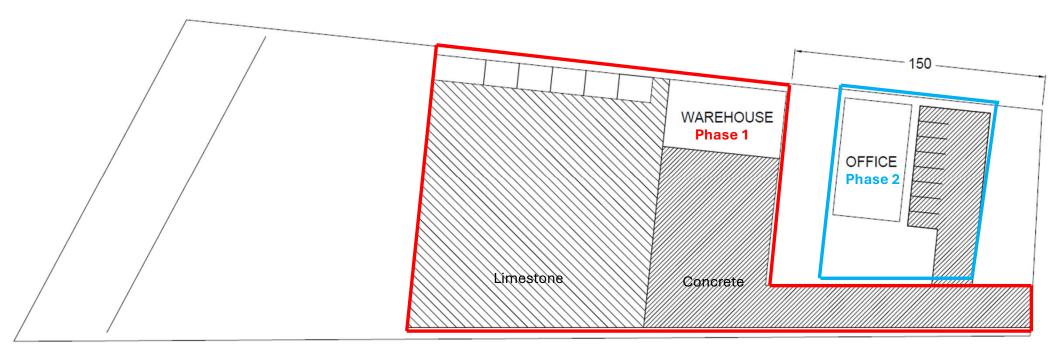

## **Project Outline**

- Desire is to build a facility to hold Construction, Landscape and Interior Design companies under 1 location
- Plan is to phase the build
  - · Warehouse as initial build
  - Office at a later date
- We recognize the façade requirements of buildings
- Lot 18 is part of the Quint Ducharme Industrial, which is exceeded from the façade requirements, except for "along Chemin Metairie"
- Asking for clarification and definition that the initial 150ft along Chemin Metairie be included in this façade requirement, and the remaining footage of the property classified as Industrial and exempt from the façade requirement
  - Willing to construct a privacy fence with landscaping to shield the building until Phase 2 is complete
- Also seeking clarification that there is no conflict variance due to the adjacent subdivision being granted a variance from industrial to residential