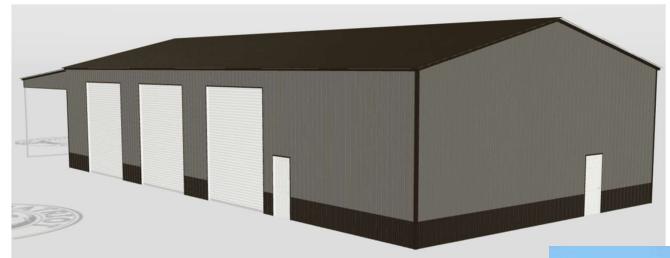

## **Project Outline**

- Desire is to build a facility to hold Construction, Landscape and Interior Design companies under 1 location
- Plan is to phase the build
  - · Warehouse as initial build
  - Office at a later date
- We recognize the façade requirements of buildings
- Lot 18 is part of the Quint Ducharme Industrial, which is exceeded from the façade requirements, except for "along Chemin Metairie"
- Asking for clarification and definition that the initial 150ft along Chemin Metairie be included in this façade requirement, and the remaining footage of the property classified as Industrial and exempt from the façade requirement
  - Willing to construct a privacy fence with landscaping to shield the building until Phase 2 is complete
- Also seeking clarification that there is no conflict variance due to the adjacent subdivision being granted a variance from industrial to residential