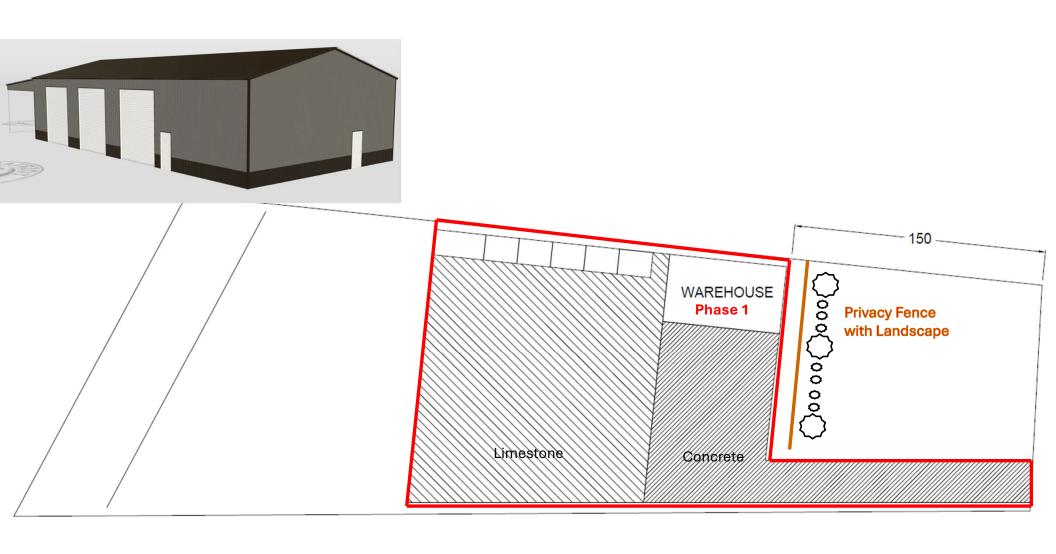

## **Project Outline**

- Desire is to build a facility to hold Construction, Landscape and Interior Design companies under 1 location
- Plan is to phase the build
  - · Warehouse as initial build
  - Office at a later date
- We recognize the façade requirements of buildings
- Lot 18 is part of the Quint Ducharme Industrial, which is exceeded from the façade requirements, except for "along Chemin Metairie"
- Asking for clarification and definition that the initial 150ft along Chemin Metairie be included in this façade requirement, and the remaining footage of the property classified as Industrial and exempt from the façade requirement
  - Willing to construct a privacy fence with landscaping to shield the building until Phase 2 is complete
- Also seeking clarification that there is no conflict variance due to the adjacent subdivision being granted a variance from industrial to residential