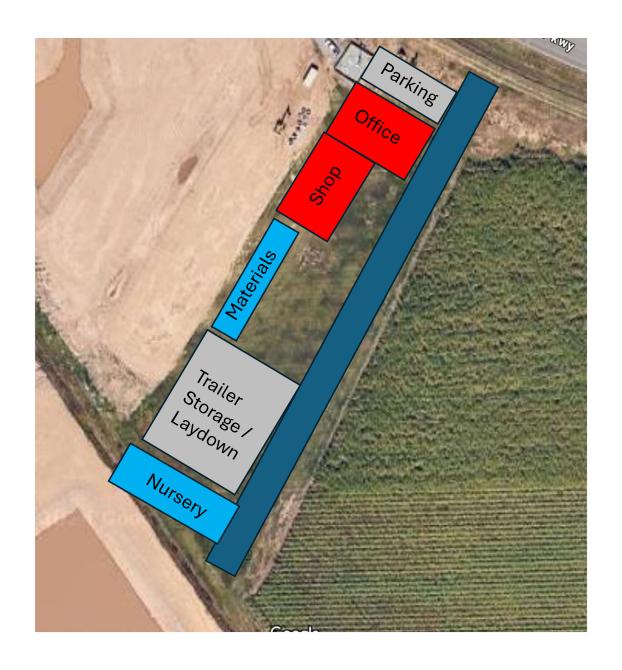

## **Project Outline**

- Desire is to build a facility to hold Construction, Landscape and Interior Design companies under 1 location
- Plan is to phase the build
  - · Warehouse as initial build
  - Office at a later date
- We recognize the façade requirements of buildings
- Lot 18 is part of the Quint Ducharme Industrial, which is exceeded from the façade requirements, except for "along Chemin Metairie"
- Asking for clarification and definition that the initial 150ft along Chemin Metairie be included in this façade requirement, and the remaining footage of the property classified as Industrial and exempt from the façade requirement
  - Willing to construct a privacy fence with landscaping to shield the building until Phase 2 is complete
- Also seeking clarification that there is no conflict variance due to the adjacent subdivision being granted a variance from industrial to residential