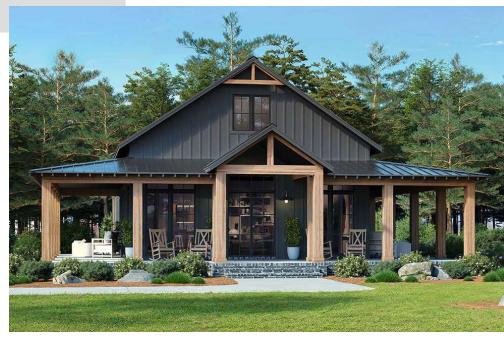

## **Project Outline**

- Desire is to build a facility to hold Construction, Landscape and Interior Design companies under 1 location
- Plan is to phase the build
  - · Warehouse as initial build
  - Office at a later date
- We recognize the façade requirements of buildings
- Lot 18 is part of the Quint Ducharme Industrial, which is exceeded from the façade requirements, except for "along Chemin Metairie"
- Asking for clarification and definition that the initial 150ft along Chemin Metairie be included in this façade requirement, and the remaining footage of the property classified as Industrial and exempt from the façade requirement
  - Willing to construct a privacy fence with landscaping to shield the building until Phase 2 is complete
- Also seeking clarification that there is no conflict variance due to the adjacent subdivision being granted a variance from industrial to residential