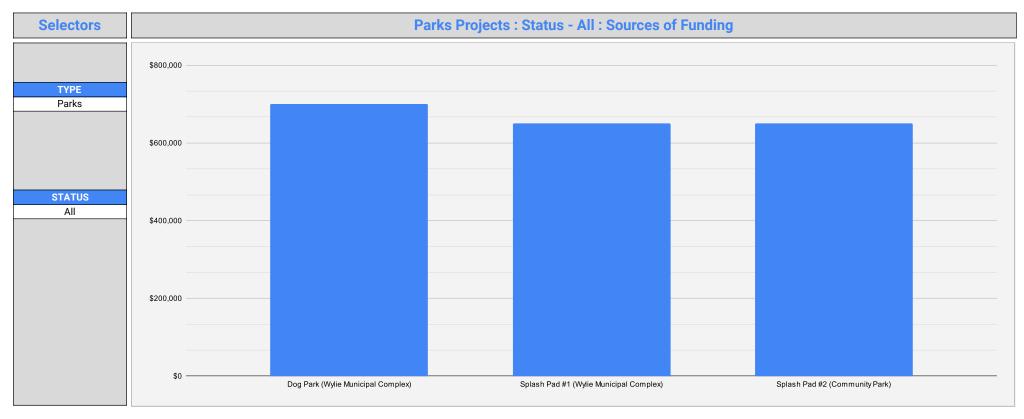

| Project                                 | Debt Issued | Debt Approved | Impact Fees | Operating/FB | Intergovernmental | Unfunded | Total     | Туре  | Status      |
|-----------------------------------------|-------------|---------------|-------------|--------------|-------------------|----------|-----------|-------|-------------|
| Dog Park (Wylie Municipal Complex)      |             |               |             | \$700,000    |                   |          | \$700,000 | Parks | In Progress |
| Splash Pad #1 (Wylie Municipal Complex) |             |               |             | \$650,000    |                   |          | \$650,000 | Parks | In Progress |
| Splash Pad #2 (Community Park)          |             |               |             | \$650,000    |                   |          | \$650,000 | Parks | In Progress |