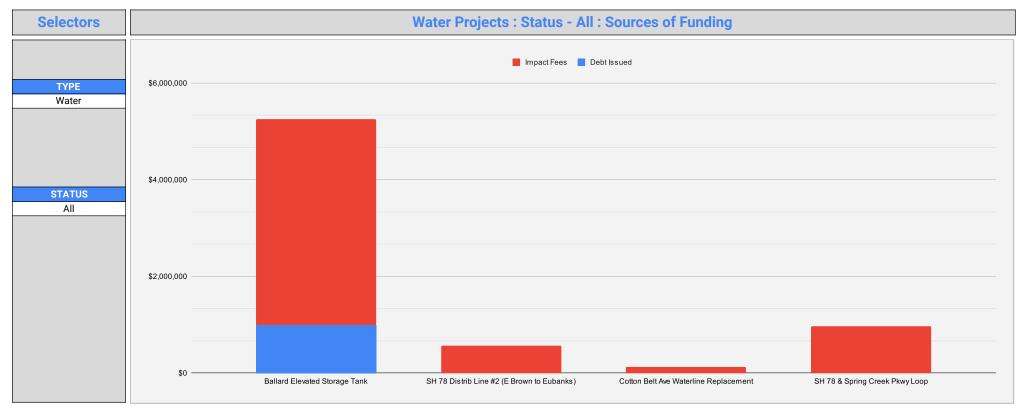

| Project                                    | Debt Issued | Debt Approved | Impact Fees | Operating/FB | Intergovernmental | Unfunded | Total       | Туре  | Status      |
|--------------------------------------------|-------------|---------------|-------------|--------------|-------------------|----------|-------------|-------|-------------|
| Ballard Elevated Storage Tank              | \$1,000,000 |               | \$4,260,000 |              |                   |          | \$5,260,000 | Water | In Progress |
| SH 78 Distrib Line #2 (E Brown to Eubanks) |             |               | \$573,400   |              |                   |          | \$573,400   | Water | Planned     |
| Cotton Belt Ave Waterline Replacement      |             |               | \$133,000   |              |                   |          | \$133,000   | Water | Planned     |
| SH 78 & Spring Creek Pkwy Loop             |             |               | \$976,000   |              |                   |          | \$976,000   | Water | Planned     |