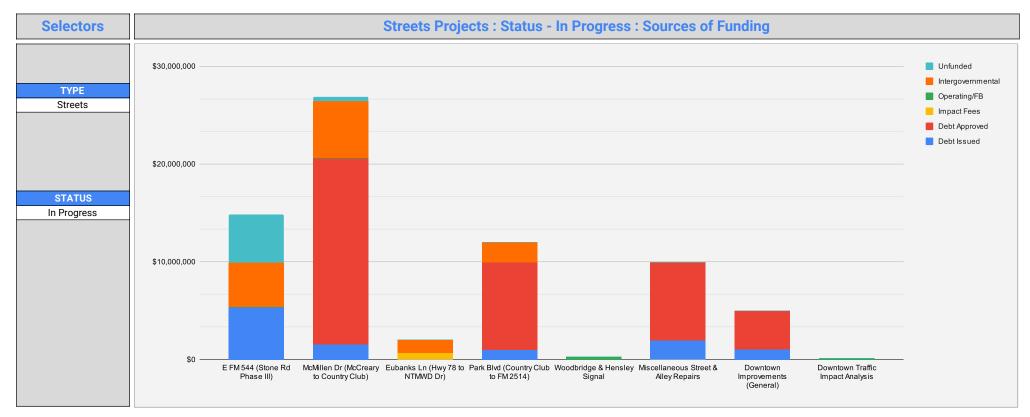

| Project                                | Debt Issued | Debt Approved | Impact Fees | Operating/FB | Intergovernmental | Unfunded    | Total        | Туре    | Status      |
|----------------------------------------|-------------|---------------|-------------|--------------|-------------------|-------------|--------------|---------|-------------|
| E FM 544 (Stone Rd Phase III)          | \$5,400,000 |               |             |              | \$4,521,250       | \$4,913,010 | \$14,834,260 | Streets | In Progress |
| McMillen Dr (McCreary to Country Club) | \$1,500,000 | \$19,100,000  |             |              | \$5,827,500       | \$462,500   | \$26,890,000 | Streets | In Progress |
| Eubanks Ln (Hwy 78 to NTMWD Dr)        |             |               | \$692,100   |              | \$1,319,000       |             | \$2,011,100  | Streets | In Progress |
| Park Blvd (Country Club to FM 2514)    | \$1,000,000 | \$9,000,000   |             |              | \$2,000,000       |             | \$12,000,000 | Streets | In Progress |
| Woodbridge & Hensley Signal            |             |               |             | \$304,400    |                   |             | \$304,400    | Streets | In Progress |
| Miscellaneous Street & Alley Repairs   | \$2,000,000 | \$8,000,000   |             |              |                   |             | \$10,000,000 | Streets | In Progress |
| Downtown Improvements (General)        | \$1,000,000 | \$4,000,000   |             |              |                   |             | \$5,000,000  | Streets | In Progress |
| Downtown Traffic Impact Analysis       |             |               |             | \$149,100    |                   |             | \$149,100    | Streets | In Progress |