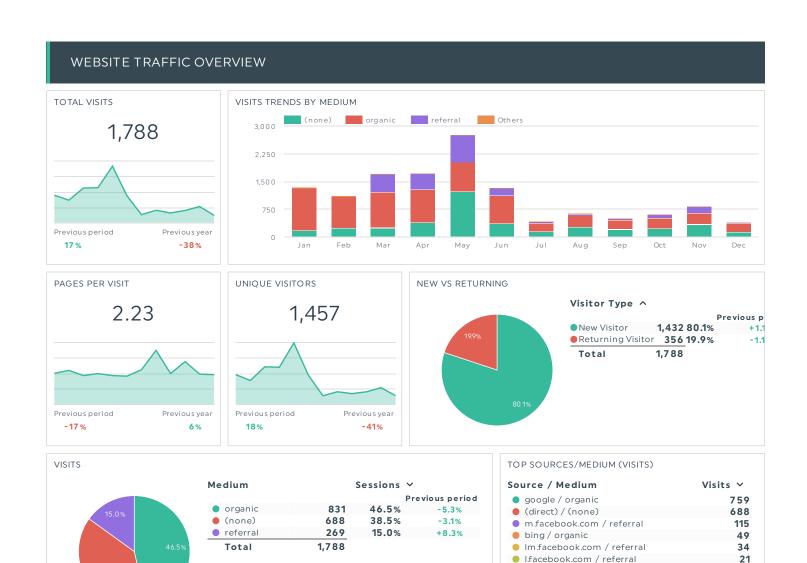

## FACEBOOK INSIGHTS

| PAGE ENGAGEMEN  | T RATE             |
|-----------------|--------------------|
| 2.18            | 3%                 |
|                 |                    |
| Previous period | Previous year -45% |