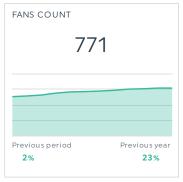

## FACEBOOK INSIGHTS

| PAGE ENGAGEMEN  | T RATE             |
|-----------------|--------------------|
| 2.18            | 3%                 |
|                 |                    |
| Previous period | Previous year -45% |