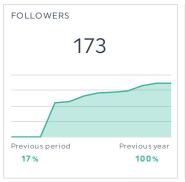

yone gets to spend time with loved ones during the holiday. [[[]]] (id: 153940454642753_589597303176317)                                                   | 6.62%             | 6                      | 1             | 0           |
| There are millions of modern manufacturing jobs coming online in the next decade — opportunities to create, contribute and connect. Help us build the future of the industry during #MFGDay22! | 6.49%             | 5                      | 0             | 0           |
|                                                                                                                                                                                                |                   |                        |               |             |

## **INSTAGRAM INSIGHTS**







| PERFORMANCE BY POST                                                                                                                                                                                                                                                                                                                                                                      |              |             |       |                 |
|---------------------------------------------------------------------------------------------------------------------------------------------------------------------------------------------------------------------------------------------------------------------------------------------------------------------------------------------------------------------