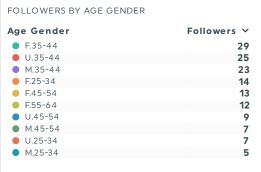

ne gets to spend time with loved ones during the holiday. [[[]]] (id: 153940454642753_589597303176317)                                                   | 6.62%             | 6                      | 1             | 0           |
| There are millions of modern manufacturing jobs coming online in the next decade — opportunities to create, contribute and connect. Help us build the future of the industry during #MFGDay22! | 6.49%             | 5                      | 0             | 0           |
|                                                                                                                                                                                                |                   |                        |               |             |

## **INSTAGRAM INSIGHTS**







| PERFORMANCE BY POST                                                                                                                                                                                                                                                                                                                                                                      |              |             |       |                 |
|-----------------------------------------------------------------------------------------------------------------------------------------------------------------------------------------------------------------------------------------------------------------------------------------------------------------------------------------------------------------------