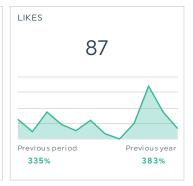

gets to spend time with loved ones during the holiday. [[[]]] (id: 153940454642753_589597303176317)                                                   | 6.62%             | 6                      | 1             | 0           |
| There are millions of modern manufacturing jobs coming online in the next decade — opportunities to create, contribute and connect. Help us build the future of the industry during #MFGDay22! | 6.49%             | 5                      | 0             | 0           |
|                                                                                                                                                                                                |                   |                        |               |             |

## **INSTAGRAM INSIGHTS**







| PERFORMANCE BY POST                                                                                                                                                                                                                                                                                                                                                                      |              |             |       |                 |
|-------------------------------------------------------------------------------------------------------------------------------------------------------------------------------------------------------------------------------------------------------------------------------------------------------------------------------------------------------------------------