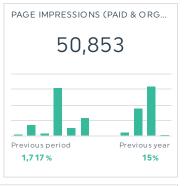

## FACEBOOK INSIGHTS

| PAGE ENGAGEMEN  | T RATE             |
|-----------------|--------------------|
| 2.18            | 3%                 |
|                 |                    |
| Previous period | Previous year -45% |