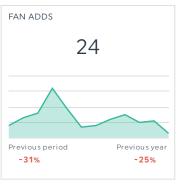

## FACEBOOK INSIGHTS

| PAGE ENGAGEMEN  | T RATE             |
|-----------------|--------------------|
| 2.18            | 3%                 |
|                 |                    |
| Previous period | Previous year -45% |