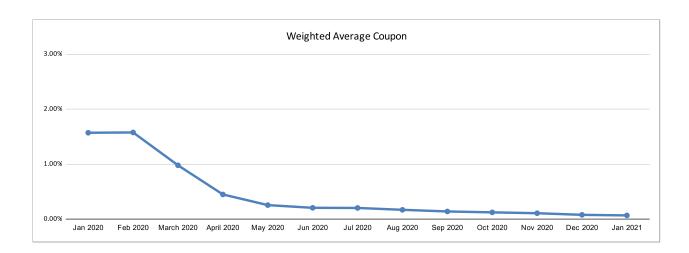

## Total

Weighted Average Coupon: Weighted Average Maturity (Days): 0.0686% 1.00 Money Markets: Certificates of Deposits: \$31,345,679.05 \$0.00 \$31,345,679.05