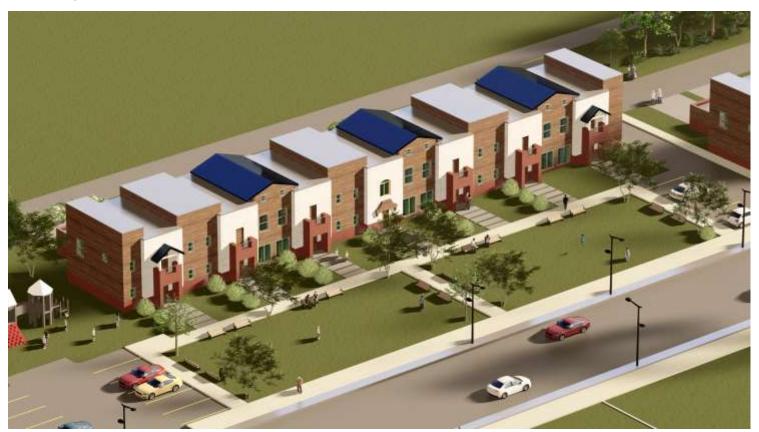

oser than 10 feet from the rear property line provided maximum lot coverage is not exceeded.

#### B. Multifamily District (MF)

- 1. Purpose: The MF district allows for high density residential development immediately adjacent to shopping and activity centers. The Multifamily District provides for the development of smaller, attached dwelling units on the same lot. Dwellings may be placed in one or more buildings and multiple buildings may be developed on the same lot.
- 2. Permitted Uses: See Use Chart in Article 5, Section 5.1.
- Development Standards: Following are the yard, lot and space requirements for the Multifamily District, including density, height, lot and unit size.

## **Building Elevations:**



## **Building Elevations:**



## FRONT & BACK ACCESS:





# Building Front: