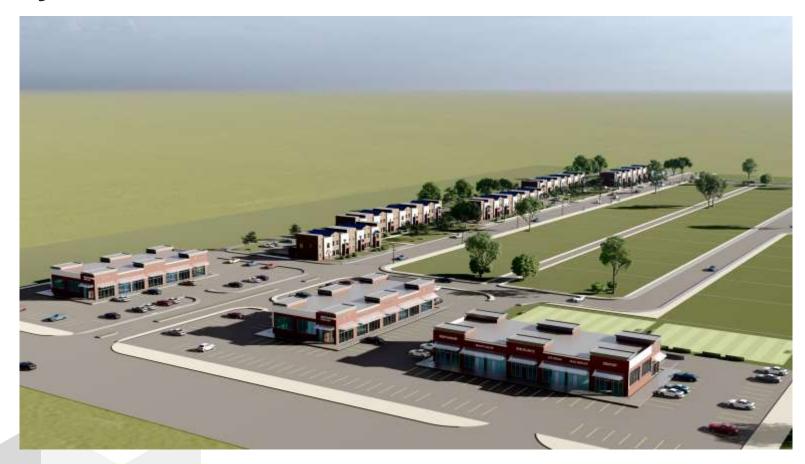

### Land Area:

### **TOTAL LAND: 25.0 AC.**



605 Country Club Rd. Wylie, Tx 75098

SINGLE FAMILY HOMES AREA: 15.0 AC.

TOWNHOMES AREA: 3.8 AC.

COMMERCIAL LAND AREA: 4.0 AC.

PLAY AREA: 0.8 AC.

OPEN SPACE AREA: 0.8 AC.

**DETENTION POND AREA: 0.6 AC.** 

## Site Plan:



# **Birds Eye View:**



### Zone **SF-10/24**:



#### ZONING ORDINANCE

| Lot Arm (sq. ft.)