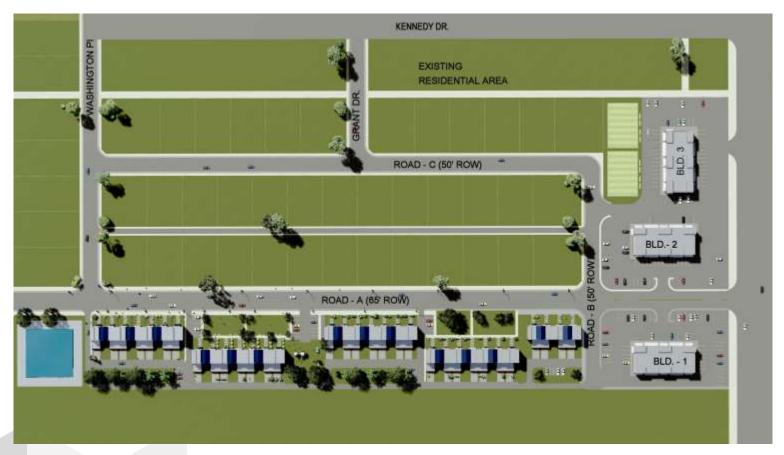

### Land Area:

### **TOTAL LAND: 25.0 AC.**



605 Country Club Rd. Wylie, Tx 75098

SINGLE FAMILY HOMES AREA: 15.0 AC.

TOWNHOMES AREA: 3.8 AC.

COMMERCIAL LAND AREA: 4.0 AC.

PLAY AREA: 0.8 AC.

OPEN SPACE AREA: 0.8 AC.

**DETENTION POND AREA: 0.6 AC.** 

## Site Plan:



# **Birds Eye View:**



### Zone **SF-10/24**:



#### ZONING ORDINANCE

| Lot Arm (sq. ft.)