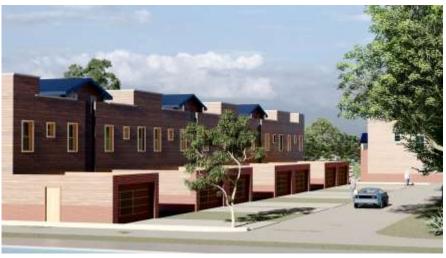

he rear setback no closer than 10 feet from the rear property line provided maximum lot coverage is not exceeded.

#### B. Multifamily District (MF)

- 1. Purpose: The MF district allows for high density residential development immediately adjacent to shopping and activity centers. The Multifamily District provides for the development of smaller, attached dwelling units on the same lot. Dwellings may be placed in one or more buildings and multiple buildings may be developed on the same lot.
- 2. Permitted Uses: See Use Chart in Article 5, Section 5.1.
- Development Standards: Following are the yard, lot and space requirements for the Multifamily District, including density, height, lot and unit size.

## **Building Elevations:**



## **Building Elevations:**



## FRONT & BACK ACCESS:





# Building Front: