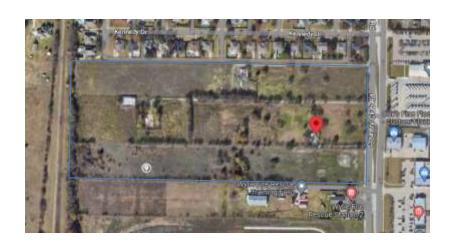

### Land Area:

### **TOTAL LAND: 25.0 AC.**

605 Country Club Rd. Wylie, Tx 75098

SINGLE FAMILY HOMES AREA: 15.0 AC.

TOWNHOMES AREA: 3.8 AC.

COMMERCIAL LAND AREA: 4.0 AC.

PLAY AREA: 0.8 AC.

OPEN SPACE AREA: 0.8 AC.

**DETENTION POND AREA: 0.6 AC.** 