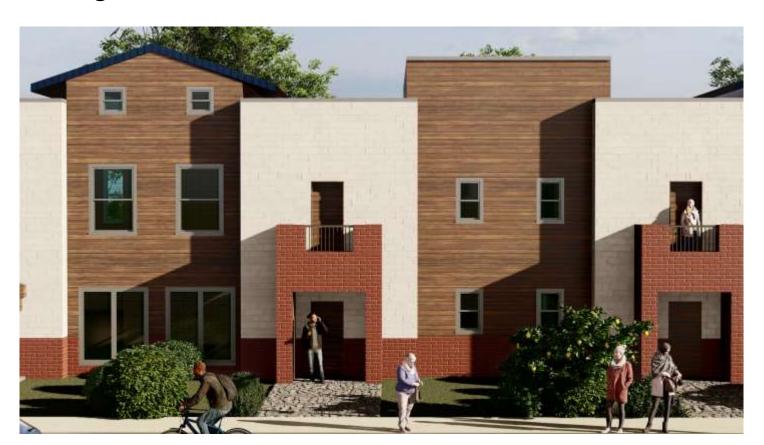

l be allowed to extend into the rear setback no closer than 10 feet from the rear property line provided maximum lot coverage is not exceeded.

#### B. Multifamily District (MF)

- 1. Purpose: The MF district allows for high density residential development immediately adjacent to shopping and activity centers. The Multifamily District provides for the development of smaller, attached dwelling units on the same lot. Dwellings may be placed in one or more buildings and multiple buildings may be developed on the same lot.
- 2. Permitted Uses: See Use Chart in Article 5, Section 5.1.
- Development Standards: Following are the yard, lot and space requirements for the Multifamily District, including density, height, lot and unit size.

## **Building Elevations:**



## **Building Elevations:**



## FRONT & BACK ACCESS:





# Building Front: