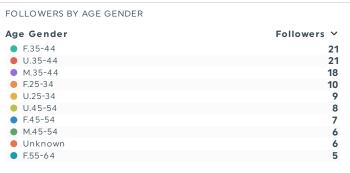

ommerce and Wylie Downtown Merchants Association, is conducting a quick survey of small businesses in our community. The survey               | 4.08%             | 25              | 2             | 4           |
|         | This is an amazing event of Women supporting Women! Don't miss out!! (id: 153940454642753_384559750346741)                                                                                             | 3.60%             | 3               | 0             | 0           |
| membe   | o skip the ticket fee (if you're not a Wylie Chamber<br>er)? Just use this code: WEDC Guest420 See you then!<br>040454642753_5177883345581747)                                                         | 3.42%             | 2               | 0             | 0           |

## INSTAGRAM INSIGHTS







| PERFORMANCE BY POST                                                                                                                                                                                                                                                                                                                                                                                  |              |             |       |                 |
|-----------------------------------------------------------------------------------------------------------------------------------------------------------------------------------------------------------------------------------------------------------------------------------------------------------------------------------------------------------