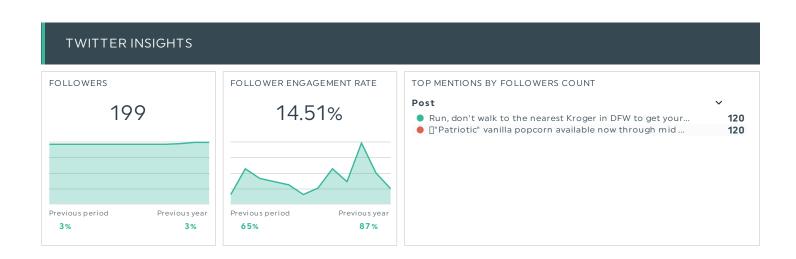

## INSTAGRAM INSIGHTS

| PERFORMANCE BY POST                                                                                                                                                                                                                                                                                                                                                                                  |              |             |       |                 |
|------------------------------------------------------------------------------------------------------------------------------------------------------------------------------------------------------------------------------------------------------------------------------------------------------------------------------------------------------------------------------------------------------|--------------|-------------|-------|-----------------|
| Post Name                                                                                                                                                                                                                                                                                                                                                                                            | Engagement v | Impressions | Reach | Engagement Rate |
| Straight from Governor Greg Abbott: Texas is #1 AGAIN. We received the 2022 Gold Shovel Award from Area Development Magazine for the 10th year in a row! The Lone Star State's exceptional workforce & world-class business climate continue to attract high-value-added economic development projects.                                                                                              | 11           | 58          | 47    | 18.97%          |
| This week, the first ever Wylie ISD Career Day – Build Your Future, was held at the Agriculture Center in Wylie. The event was designed to demonstrate readily available career paths as well as connecting workforce ready students with local employers in need of skilled talent. "The Wylie EDC was pleased to support this innovative event which connected workforce ready students with local | 9            | 51          | 45    | 17.65%          |
| The Wylie EDC, in cooperation with the Wylie Chamber of Commerce and Wylie Downtown Merchants Association, is conducting a quick survey of small businesses in our community. The survey is short and designed to generate feedback about the resources, organizations and programs available to support your business success. We encourage you to take a few minutes to participate.               | 7            | 40          | 36    | 17.50%          |
| Last night at the Wylie City Council meeting, Mayor Matthew Porter issued a Proclamation confirming the official observance of May 9-13, 2022 as Economic Development Week (EDW) in Wylie, Texas. This week is set aside each year to recognize and celebrate the contributions made by professional economic developers. https://bit.ly/3L4BRmC #EconDevWeek22                                      | 4            | 27          | 26    | 14.81%          |
| Total                                                                                                                                                                                                                                                                                                                                                                                                | 40           | 265         | 241   | 15.09%          |