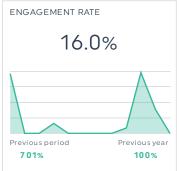

## INSTAGRAM INSIGHTS

| PERFORMANCE BY POST                                                                                                                                                                                                                                                                                                                                                                                  |              |             |       |                 |
|------------------------------------------------------------------------------------------------------------------------------------------------------------------------------------------------------------------------------------------------------------------------------------------------------------------------------------------------------------------------------------------------------|--------------|-------------|-------|-----------------|
| Post Name                                                                                                                                                                                                                                                                                                                                                                                            | Engagement v | Impressions | Reach | Engagement Rate |
| Straight from Governor Greg Abbott: Texas is #1 AGAIN. We received the 2022 Gold Shovel Award from Area Development Magazine for the 10th year in a row! The Lone Star State's exceptional workforce & world-class business climate continue to attract high-value-added economic development projects.                                                                                              | 11           | 58          | 47    | 18.97%          |
| This week, the first ever Wylie ISD Career Day – Build Your Future, was held at the Agriculture Center in Wylie. The event was designed to demonstrate readily available career paths as well as connecting workforce ready students with local employers in need of skilled talent. "The Wylie EDC was pleased to support this innovative event which connected workforce ready students with local | 9            | 51          | 45    | 17.65%          |
| The Wylie EDC, in cooperation with the Wylie Chamber of Commerce and Wylie Downtown Merchants Association, is conducting a quick survey of small businesses in our community. The survey is short and designed to generate feedback about the resources, organizations and programs available to support your business success. We encourage you to take a few minutes to participate.               | 7            | 40          | 36    | 17.50%          |
| Last night at the Wylie City Council meeting, Mayor Matthew Porter issued a Proclamation confirming the official observance of May 9-13, 2022 as Economic Development Week (EDW) in Wylie, Texas. This week is set aside each year to recognize and celebrate the contributions made by professional economic developers. https://bit.ly/3L4BRmC #EconDevWeek22                                      | 4            | 27          | 26    | 14.81%          |
| Total                                                                                                                                                                                                                                                                                                                                                                                                | 40           | 265         | 241   | 15.09%          |