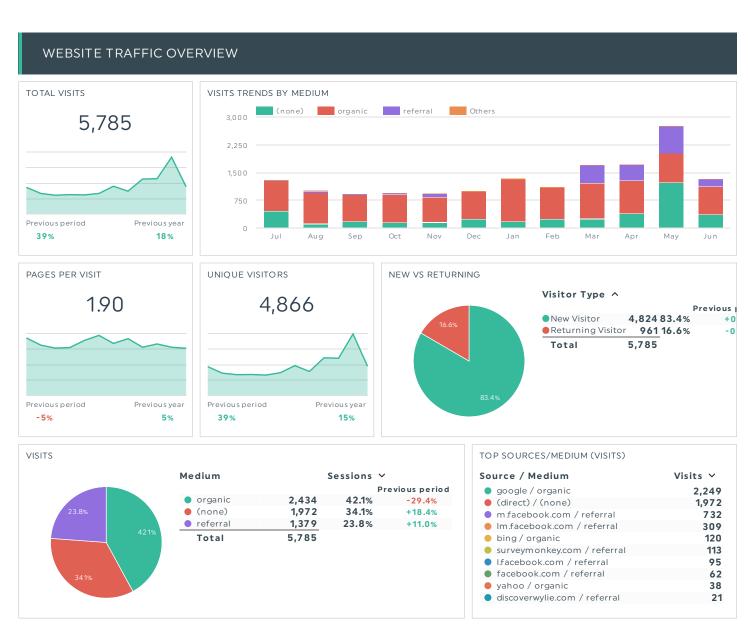

## WYLIE EDC - QUARTERLY + ROLLING MONTHLY



| City                          | Sessions ∨ |
|-------------------------------|------------|
| <ul><li>Wylie</li></ul>       | 1,343      |
| (not set)                     | 788        |
| <ul><li>Dallas</li></ul>      | 643        |
| <ul><li>San Antonio</li></ul> | 146        |
| <ul><li>Boardman</li></ul>    | 131        |
| <ul><li>Ashburn</li></ul>     | 120        |
| <ul><li>Sachse</li></ul>      | 107        |
| <ul><li>Plano</li></ul>       | 87         |
| <ul><li>Garland</li></ul>     | 69         |
| <ul><li>Rowlett</li></ul>     | 66         |

| OP PAGES BY PAGEVIEWS                                          |             |
|----------------------------------------------------------------|-------------|
| Page Path                                                      | Page