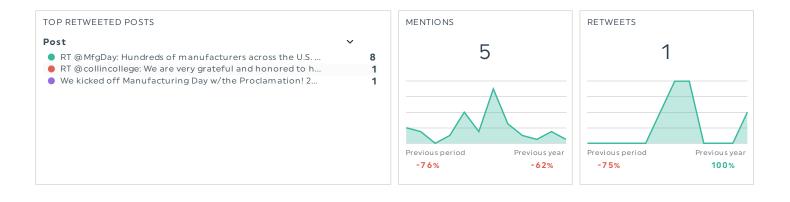

| 4            | 46          | 38    | 8.70%           |
| Total                                                                                                                                                                                                                                                                                                                                                                                                             | 21           | 194         | 169   | 10.82%          |

### TWITTER INSIGHTS





### LINKEDIN INSIGHTS