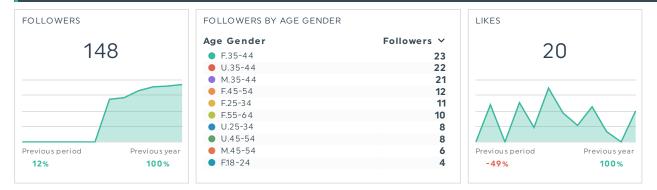

)                                                                                              | 2.10%            | 1               | 0             | 0           |
| 3                               | Timeline photos (id:<br>153940454642753_488764039926311)                                                                                                                                                 | 2.04%            | 1               | 0             | 0           |
|                                 | Such smart kids!! (id:<br>153940454642753_488763139926401)                                                                                                                                               | 0.00%            | 0               | 0             | 0           |

## INSTAGRAM INSIGHTS



#### PERFORMANCE BY POST

| Post Name                                                                                                                                                                                                                                                                                                                                                                                                         | Engagement 🗸 | Impressions | Reach | Engagement Rate |
|----------------------------------------------------------------------------------------------------------------------------------------------------------------------------------------------------------------------------------------------------------------------------------------------------------------------