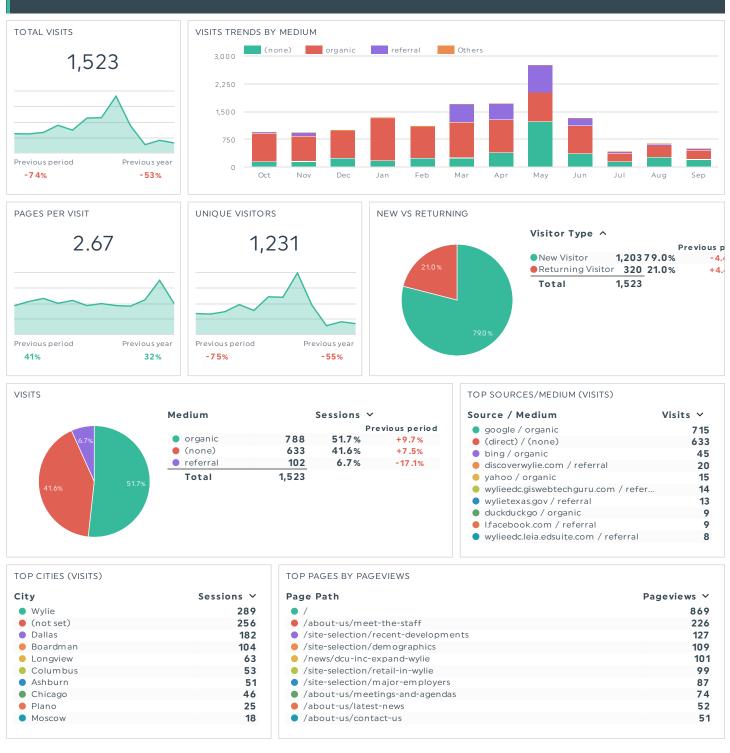

# REPORT FOR JUL 1, 2022 - SEP 30, 2022 WYLIE EDC - QUARTERLY + ROLLING MONTHLY

#### WEBSITE TRAFFIC OVERVIEW





#### TOP POSTS BY ENGAGEMENT RATE (WITH IMAGE)

| Post With Image                 |                                                                                                                                                                                                          | Engagement Rate∨ | Total Reactions | Post Comments | Post Shares |
|---------------------------------|----------------------------------------------------------------------------------------------------------------------------------------------------------------------------------------------------------|------------------|-----------------|---------------|-------------|
|                                 | (id: 153940454642753_485436030259112)