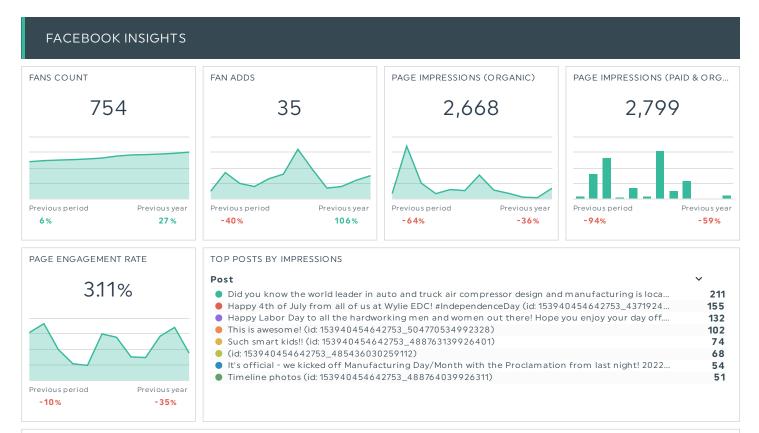

#### TOP POSTS BY ENGAGEMENT RATE (WITH IMAGE)

| Post With Image                 |                                                                                                                                                                                                          | Engagement Rate∨ | Total Reactions | Post Comments | Post Shares |
|---------------------------------|----------------------------------------------------------------------------------------------------------------------------------------------------------------------------------------------------------|------------------|-----------------|---------------|-------------|
|                                 | (id: 153940454642753_485436030259112)                                                                                                                                                                    | 6.15%            | 1               |               | 0           |
| MEC Proclamation<br>DAY Reading | It's official - we kicked off Manufacturing<br>Day/Month with the Proclamation from last night!<br>2022 Manufacturing Day activities are coming and<br>we are thankful to those businesses who were able | 5.56%            | 1               | 0             | 1           |
| No.                             | This is awesom e! (id:<br>153940454642753_504770534992328)                                                                                                                                               | 4.00%            | 0               | 0             | 1           |
| Zabors<br>Day                   | Happy Labor Day to all the hardworking men and<br>women out there! Hope you enjoy your day off. (id:<br>153940454642753_484375423698506)                                                                 | 3.17 %           | 3               | 0             | 1           |
|                                 | Did you know the world leader in auto and truck<br>air compressor design and manufacturing is<br>located in Wylie? Here is your chance to take a<br>tour of Sanden International - USA Inc. and see      | 2.90%            | 3               | 0             | 1           |
|                                 | Happy 4th of July from all of us at Wylie EDC!<br>#IndependenceDay (id:<br>153940454642753_437192411750141)                                                                                              | 2.10%            | 1               | 0             | 0           |
| 3                               | Timeline photos (id:<br>153940454642753_488764039926311)                                                                                                                                                 | 2.04%            | 1               | 0             | 0           |
|                                 | Such smart kids!! (id:<br>153940454642753_488763139926401)                                                                                                                                               | 0.00%            | 0               | 0             | 0           |