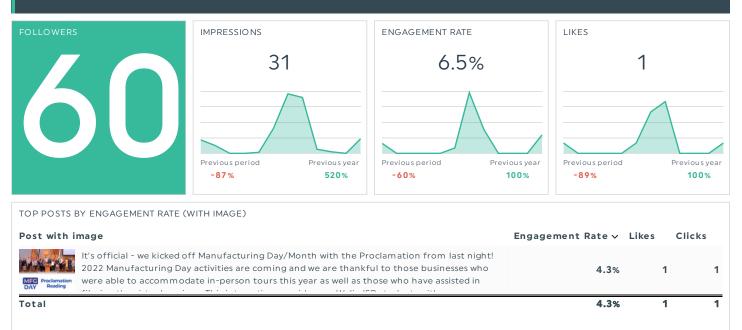

#### TOP POSTS BY ENGAGEMENT RATE (WITH IMAGE)

| Post With Image                 |                                                                                                                                                                                                          | Engagement Rate∨ | Total Reactions | Post Comments | Post Shares |
|---------------------------------|----------------------------------------------------------------------------------------------------------------------------------------------------------------------------------------------------------|------------------|-----------------|---------------|-------------|
|                                 | (id: 153940454642753_485436030259112)                                                                                                                                                                    | 6.15%            | 1               |               | 0           |
| MEC Proclamation<br>DAY Reading | It's official - we kicked off Manufacturing<br>Day/Month with the Proclamation from last night!<br>2022 Manufacturing Day activities are coming and<br>we are thankful to those businesses who were able | 5.56%            | 1               | 0             | 1           |
| No.                             | This is awesom e! (id:<br>153940454642753_504770534992328)                                                                                                                                               | 4.00%            | 0               | 0             | 1           |
| Zabors<br>Day                   | Happy Labor Day to all the hardworking men and<br>women out there! Hope you enjoy your day off. (id:<br>153940454642753_484375423698506)                                                                 | 3.17 %           | 3               | 0             | 1           |
|                                 | Did you know the world leader in auto and truck<br>air compressor design and manufacturing is<br>located in Wylie? Here is your chance to take a<br>tour of Sanden International - USA Inc. and see      | 2.90%            | 3               | 0             | 1           |
|                                 | Happy 4th of July from all of us at Wylie EDC!<br>#IndependenceDay (id:<br>153940454642753_437192411750141)                                                                                              | 2.10%            | 1               | 0             | 0           |
| 3                               | Timeline photos (id:<br>153940454642753_488764039926311)                                                                                                                                                 | 2.04%            | 1               | 0             | 0           |
|                                 | Such smart kids!! (id:<br>153940454642753_488763139926401)                                                                                                                                               | 0.00%            | 0               | 0             | 0           |