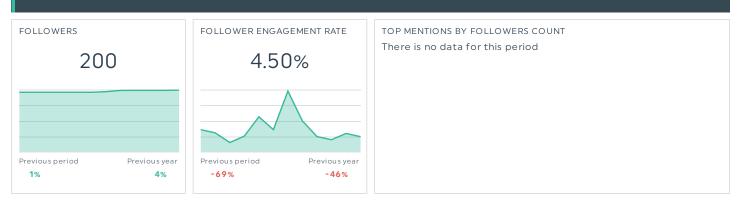

| 4            | 46          | 38    | 8.70%           |
| Total                                                                                                                                                                                                                                                                                                                                                                                                             | 21           | 194         | 169   | 10.82%          |

### TWITTER INSIGHTS





### LINKEDIN INSIGHTS