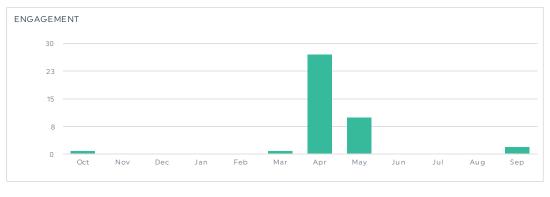

| 4            | 46          | 38    | 8.70%           |
| Total                                                                                                                                                                                                                                                                                                                                                                                                             | 21           | 194         | 169   | 10.82%          |

### TWITTER INSIGHTS





### LINKEDIN INSIGHTS