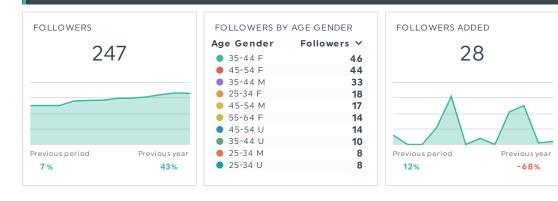

ocal manufacturer tours start later today. We heard they were full, but you can check the link in case someone had to cancel - https://bit.ly/466JeVM | 3.98%             | 4                      | 0             | 0           |
| It's officially #MFGDAY! Each year, Manufacturing<br>Day (MFG Day) is held on the first Friday in<br>October in order to show students, parents, and<br>the public what modern manufacturing is all | 3.68%             | 5                      | 0             | 0           |
| S95,990<br>Sector of the highest<br>salaries and benefits in the U.S.? From using<br>cutting-edge technology to teamwork,                                                                           | 2.40%             | 2                      | 0             | 0           |

# INSTAGRAM INSIGHTS



#### PERFORMANCE BY POST Post Name Engagement ~ Impressions Reach Engagement Rate We hope everyone had a great time yesterday for #MfgDay Here are some photos from the kickoff event at the F. Ovid Birmingham Agriculture Center (Wylie ISD)! Advanced welding and engineering students from []& WHS and 12 92 71 10.87% X WEHS got to see firsthand how manufacturing companies operate. Students toured Sanden, Avanti, Barco Pump and Tower. Wylie Mayor Pro Tem Jeff It's MFG Day in Wylie! The Wylie-local manufacturer tours start later today. We 67 8.96% heard they were full, but you can check the link in case someone had to cancel -6 60 https://bit.ly/466JeVM The manufacturing industry has endless opportunities for the next generation of creators, as well as ~694,000 job openings! Want to inspire yo