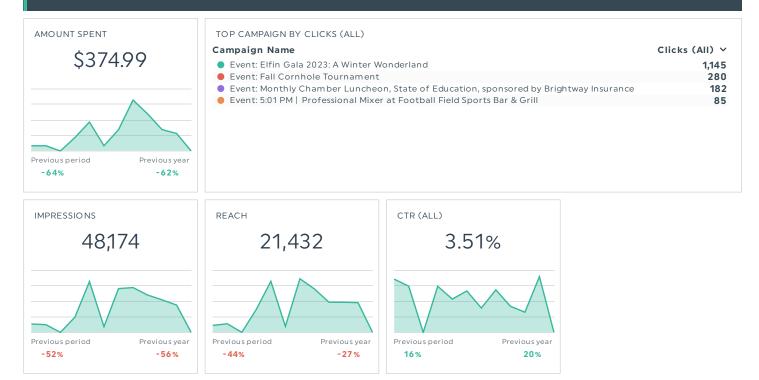

EETED POSTS                                           |                                                                  | MENTIONS                                                               | RETWEETS                                                      |
| Oops, the data in this widget can't be reached at the moment! |                                                                  | Oops, the data in this widget can't be reached at the moment!          | Oops, the data in this widget can't be reached at the moment! |

### COMMENTS

Since Elon is changing Twitter Analytics, APIs still don't have access. So here's what I could pull from the app itself:

- 2023 4th Quarter:
  - Followers: 210
  - Impressions: 349
  - Engagement: 1.8%
    Likes: 26

# FACEBOOK ADS: WYLIE EDC & CHAMBER



# FACEBOOK ADS: DISCOVER WYLIE





# LINKEDIN INSIGHTS IMPRESSIONS ENGAGEMENT RATE LIKES Δ Δ Δ Oops, the data in this widget can't be reached at the moment! Oops, the data in this widget can't be Oops, the data in this widget can't be Oops, the data in this widget can't be reached at the moment! reached at the moment! reached at the moment! TOP POSTS BY ENGAGEMENT RATE (WITH IMAGE) A

Oops, the data in this widget can't be reached at the moment!