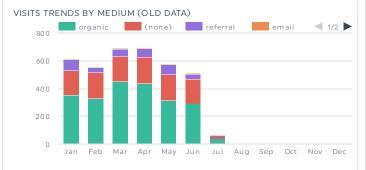

### WEBSITE TRAFFIC OVERVIEW

TOP SESSIONS AND VIEWS BY SESSION SOURCE Session Source Sessions ~ Views -28 +10 google 1,268 2,298 (direct) 604 +37 845 +17 m.facebook.com 299 +36 332 +45 83 100 +79 Im.facebook.com +68 bing 44 -10 115 -13 38 - 5 53 -12 I.facebook.com yahoo 20 -4 35 -12 18 +18 19 +19 linkedin.com