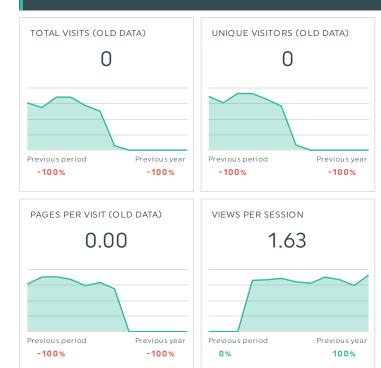

### WEBSITE TRAFFIC OVERVIEW

TOP SESSIONS AND VIEWS BY SESSION SOURCE Session Source Sessions ~ Views -28 +10 google 1,268 2,298 (direct) 604 +37 845 +17 m.facebook.com 299 +36 332 +45 83 100 +79 Im.facebook.com +68 bing 44 -10 115 -13 38 - 5 53 -12 I.facebook.com yahoo 20 -4 35 -12 18 +18 19 +19 linkedin.com