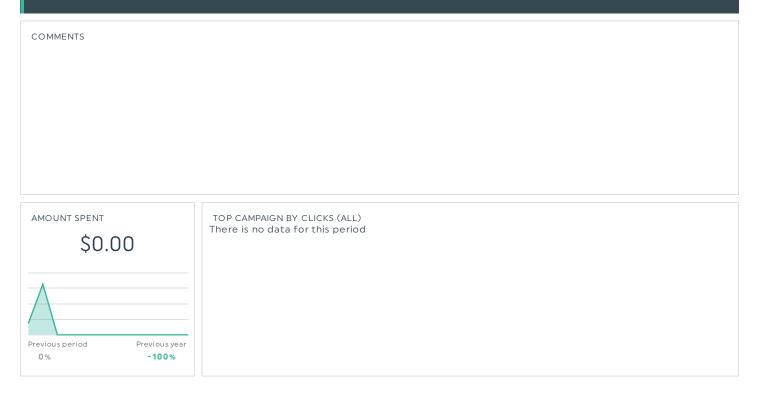

|                                                                  | MENTIONS                                                               | RETWEETS                                                      |
| Oops, the data in this widget can't be reached at the moment! |                                                                  | Oops, the data in this widget can't be reached at the moment!          | Oops, the data in this widget can't be reached at the moment! |

### COMMENTS

Since Elon is changing Twitter Analytics, APIs still don't have access. So here's what I could pull from the app itself:

- 2023 4th Quarter:
  - Followers: 210
  - Impressions: 349
  - Engagement: 1.8%
    Likes: 26

# FACEBOOK ADS: WYLIE EDC & CHAMBER



# FACEBOOK ADS: DISCOVER WYLIE





# LINKEDIN INSIGHTS IMPRESSIONS ENGAGEMENT RATE LIKES Δ Δ Δ Oops, the data in this widget can't be reached at the moment! Oops, the data in this widget can't be Oops, the data in this widget can't be Oops, the data in this widget can't be reached at the moment! reached at the moment! reached at the moment! TOP POSTS BY ENGAGEMENT RATE (WITH IMAGE) A

Oops, the data in this widget can't be reached at the moment!