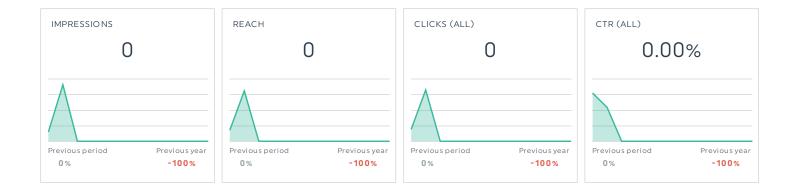

|                                                                  | MENTIONS                                                               | RETWEETS                                                      |
| Oops, the data in this widget can't be reached at the moment! |                                                                  | Oops, the data in this widget can't be reached at the moment!          | Oops, the data in this widget can't be reached at the moment! |

### COMMENTS

Since Elon is changing Twitter Analytics, APIs still don't have access. So here's what I could pull from the app itself:

- 2023 4th Quarter:
  - Followers: 210
  - Impressions: 349
  - Engagement: 1.8%
    Likes: 26

# FACEBOOK ADS: WYLIE EDC & CHAMBER



# FACEBOOK ADS: DISCOVER WYLIE





# LINKEDIN INSIGHTS IMPRESSIONS ENGAGEMENT RATE LIKES Δ Δ Δ Oops, the data in this widget can't be reached at the moment! Oops, the data in this widget can't be Oops, the data in this widget can't be Oops, the data in this widget can't be reached at the moment! reached at the moment! reached at the moment! TOP POSTS BY ENGAGEMENT RATE (WITH IMAGE) A

Oops, the data in this widget can't be reached at the moment!