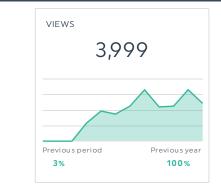

### WEBSITE TRAFFIC OVERVIEW

TOP SESSIONS AND VIEWS BY SESSION SOURCE Session Source Sessions ~ Views -28 +10 google 1,268 2,298 (direct) 604 +37 845 +17 m.facebook.com 299 +36 332 +45 83 100 +79 Im.facebook.com +68 bing 44 -10 115 -13 38 - 5 53 -12 I.facebook.com yahoo 20 -4 35 -12 18 +18 19 +19 linkedin.com