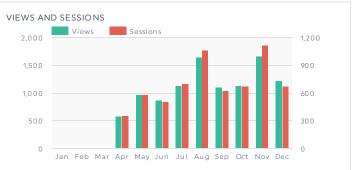

### WEBSITE TRAFFIC OVERVIEW

TOP SESSIONS AND VIEWS BY SESSION SOURCE Session Source Sessions ~ Views -28 +10 google 1,268 2,298 (direct) 604 +37 845 +17 m.facebook.com 299 +36 332 +45 83 100 +79 Im.facebook.com +68 bing 44 -10 115 -13 38 - 5 53 -12 I.facebook.com yahoo 20 -4 35 -12 18 +18 19 +19 linkedin.com