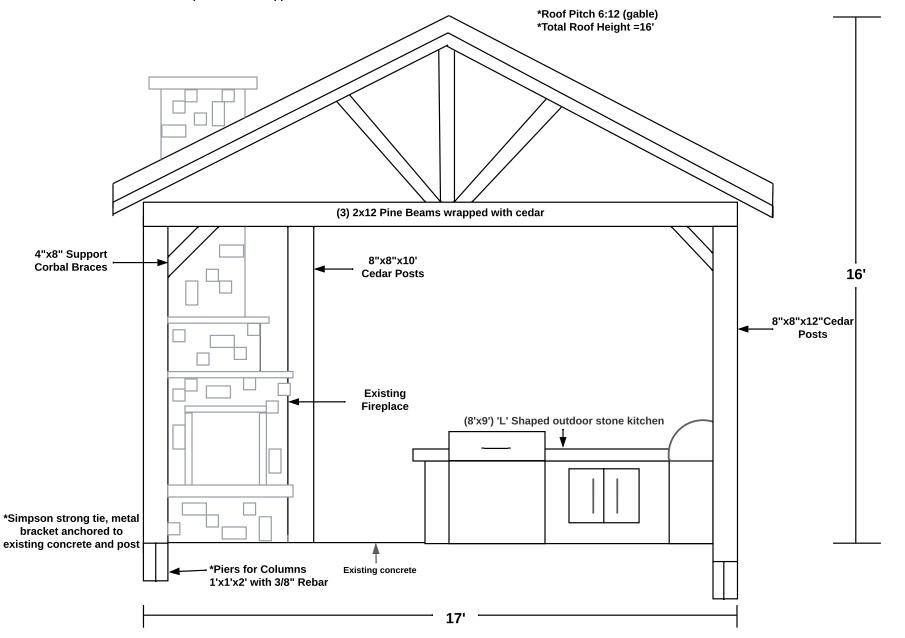

## (17'x24') Detached Full gable cedar shingled cover FRONT VIEW

- \*Roof Pitch 8:12 (Gable)
- \*1x6 Pickets for decorative decking
- \*1/2" OSB Plywood for decking
- \*2x8 Ridge
- \*2x6 roof rafters 24" on center
- \*3-2x12 pine beams wrapped with cedar

- \*Cedar trim on top of fascia, cedar 2x6 fascia
- \*Open rafters, no sofit
- \*12" Overhang, same as home
- \*8"x8"x10' Cedar Posts
- \*Stained and sealed

- \*Composition shingles to match existing home \*Synthetic felt
- \*1 1/2"x1 1/2" Drip edge along perimeter
- \*4x3x10 L-Flashing counter flashed into existing home

## (17'x24') Detached Full gable cedar shingled cover SIDE VIEW

\*Roof Pitch 8:12 (Gable)

\*1x6 Pickets for decorative decking

\*1/2" OSB Plywood for decking

\*2x8 Ridge

\*2x6 roof rafters 24" on center

\*3-2x12 pine beams wrapped with cedar

\*Cedar trim on top of fascia, cedar 2x6 fascia

\*Open rafters, no sofit

\*12" Overhang, same as home

\*8"x8"x10' Cedar Posts

\*Stained and sealed

\*Composition shingles to match existing home \*Synthetic felt

\*1 1/2"x1 1/2" Drip edge along perimeter

\*4x3x10 L-Flashing counter flashed into existing home