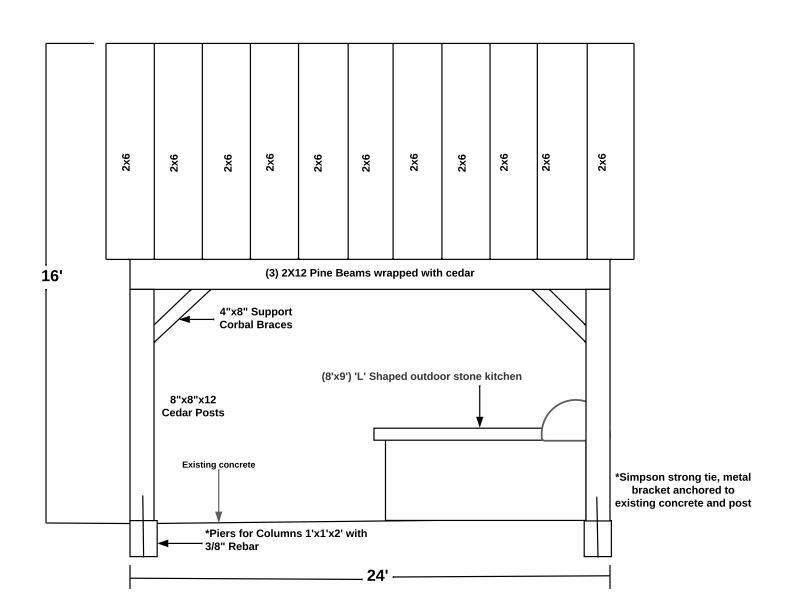

## (17'x24') Detached Full gable cedar shingled cover FRONT VIEW

- \*Roof Pitch 8:12 (Gable)
- \*1x6 Pickets for decorative decking
- \*1/2" OSB Plywood for decking
- \*2x8 Ridge
- \*2x6 roof rafters 24" on center
- \*3-2x12 pine beams wrapped with cedar

- \*Cedar trim on top of fascia, cedar 2x6 fascia
- \*Open rafters, no sofit
- \*12" Overhang, same as home
- \*8"x8"x10' Cedar Posts
- \*Stained and sealed

- \*Composition shingles to match existing home \*Synthetic felt
- \*1 1/2"x1 1/2" Drip edge along perimeter
- \*4x3x10 L-Flashing counter flashed into existing home

## (17'x24') Detached Full gable cedar shingled cover SIDE VIEW

\*Roof Pitch 8:12 (Gable)

\*1x6 Pickets for decorative decking

\*1/2" OSB Plywood for decking

\*2x8 Ridge

\*2x6 roof rafters 24" on center

\*3-2x12 pine beams wrapped with cedar

\*Cedar trim on top of fascia, cedar 2x6 fascia

\*Open rafters, no sofit

\*12" Overhang, same as home

\*8"x8"x10' Cedar Posts

\*Stained and sealed

\*Composition shingles to match existing home \*Synthetic felt

\*1 1/2"x1 1/2" Drip edge along perimeter

\*4x3x10 L-Flashing counter flashed into existing home