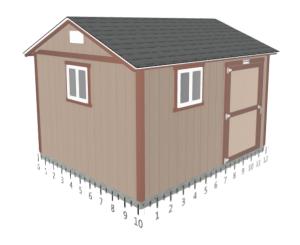

### **Building Size & Style**

Premier Pro Ranch - 10' wide by 12' long

#### Door

4' x 6'2" Single Shed Door, Left Hinge Placement

#### **Paint Selection**

Base: Notorious, Trim: Warm Up

#### Base: Noto Roof Selection

Weathered Wood Dimensional Premium Shingle

# Drip Edge

White

#### Windows

2 Ea 2'x2' Horizontal Sliding Window