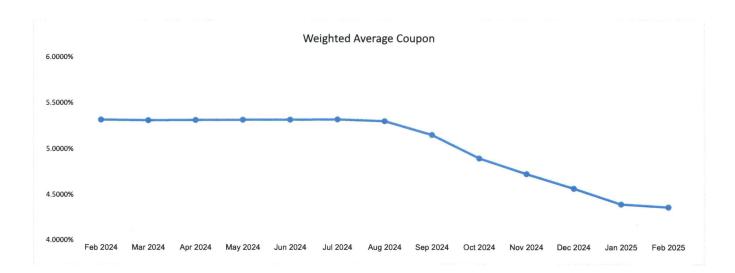

## Total

**Weighted Average Coupon:** Weighted Average Maturity (Days):

| 4.3591% |
|---------|
| 1.00    |

**Money Markets: Certificates of Deposits:** 

| \$35,490,102.80 |  |  |  |  |
|-----------------|--|--|--|--|
| \$0.00          |  |  |  |  |
| \$35,490,102.80 |  |  |  |  |