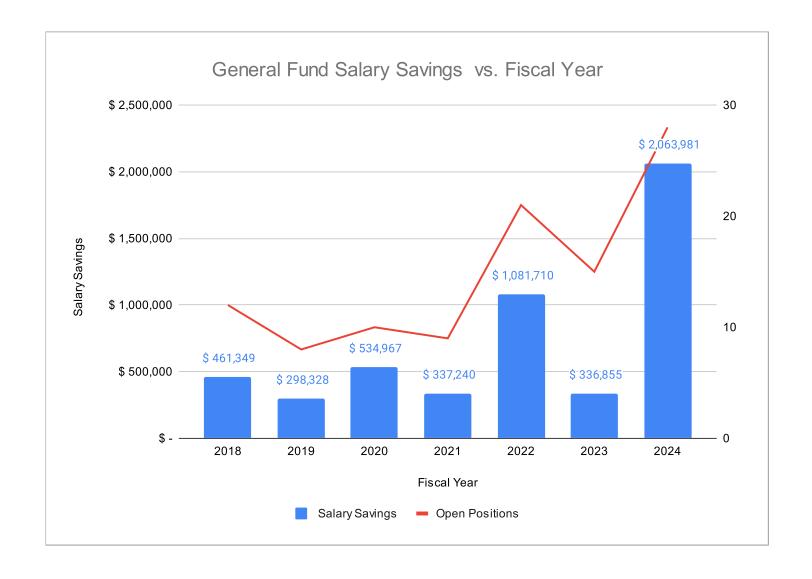

| Fiscal Year | Sal | ary Savings | Open Positions |
|-------------|-----|-------------|----------------|
| 2018        | \$  | 461,349     | 12             |
| 2019        | \$  | 298,328     | 8              |
| 2020        | \$  | 534,967     | 10             |
| 2021        | \$  | 337,240     | 9              |
| 2022        | \$  | 1,081,710   | 21             |
| 2023        | \$  | 336,855     | 15             |
| 2024        | \$  | 2,063,981   | 28             |

Open position numbers are current positions - salary savings account for how long positions are open and salary of open positions.