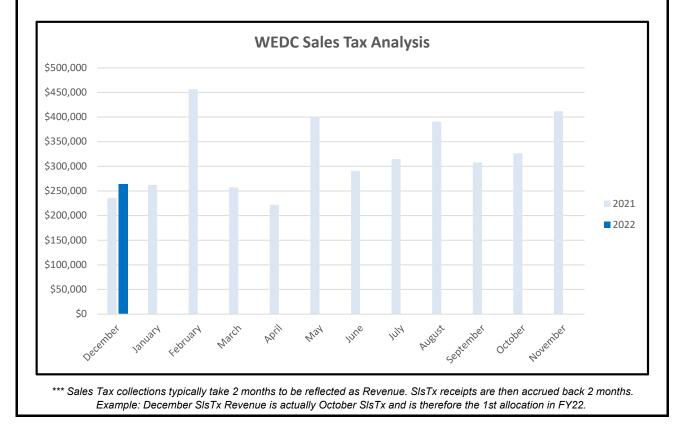

## **BUDGETED YEAR**

| MONTH     | FY 2019   |              | FY 2020 |              | FY 2021 |              | FY 2022   |            | DIFF<br>21 vs. 22 |           | % DIFF<br>21 vs. 22 |
|-----------|-----------|--------------|---------|--------------|---------|--------------|-----------|------------|-------------------|-----------|---------------------|
| DECEMBER  | \$        | 214,867.15   | \$      | 226,663.94   | \$      | 235,381.33   | \$        | 263,577.66 | \$                | 28,196.33 | 11.98%              |
| JANUARY   | \$        | 223,749.61   | \$      | 218,520.22   | \$      | 262,263.52   | \$        | -          | \$                | -         | 0.00%               |
| FEBRUARY  | \$        | 307,366.66   | \$      | 362,129.18   | \$      | 456,571.35   | \$        | -          | \$                | -         | 0.00%               |
| MARCH     | \$        | 208,222.32   | \$      | 228,091.34   | \$      | 257,187.91   | \$        | -          | \$                | -         | 0.00%               |
| APRIL     | \$        | 182,499.53   | \$      | 203,895.57   | \$      | 221,881.55   | \$        | -          | \$                | -         | 0.00%               |
| MAY       | \$        | 274,299.18   | \$      | 289,224.35   | \$      | 400,371.70   | \$        | -          | \$                | -         | 0.00%               |
| JUNE      | \$        | 234,173.88   | \$      | 239,340.35   | \$      | 290,586.92   | \$        | -          | \$                | -         | 0.00%               |
| JULY      | \$        | 215,107.94   | \$      | 296,954.00   | \$      | 314,559.10   | \$        | -          | \$                | -         | 0.00%               |
| AUGUST    | \$        | 283,602.93   | \$      | 325,104.34   | \$      | 390,790.76   | \$        | -          | \$                | -         | 0.00%               |
| SEPTEMBER | \$        | 243,048.40   | \$      | 259,257.89   | \$      | 307,681.15   | \$        | -          | \$                | -         | 0.00%               |
| OCTOBER   | \$        | 224,875.38   | \$      | 249,357.02   | \$      | 326,382.38   | \$        | -          | \$                | -         | 0.00%               |
| NOVEMBER  | \$        | 308,324.41   | \$      | 384,953.89   | \$      | 411,813.32   | \$        | -          | \$                | -         | <u>0.00</u> %       |
| Sub-Total | <u>\$</u> | 2,920,137.37 | \$      | 3,283,492.09 | \$      | 3,875,470.98 | <u>\$</u> | 263,577.66 | \$                | 28,196.33 | 1.00%               |
| Total     | \$        | 2,920,137.37 | \$      | 3,283,492.09 | \$      | 3,875,470.98 | \$        | 263,577.66 | \$                | 28,196.33 | 1.00%               |