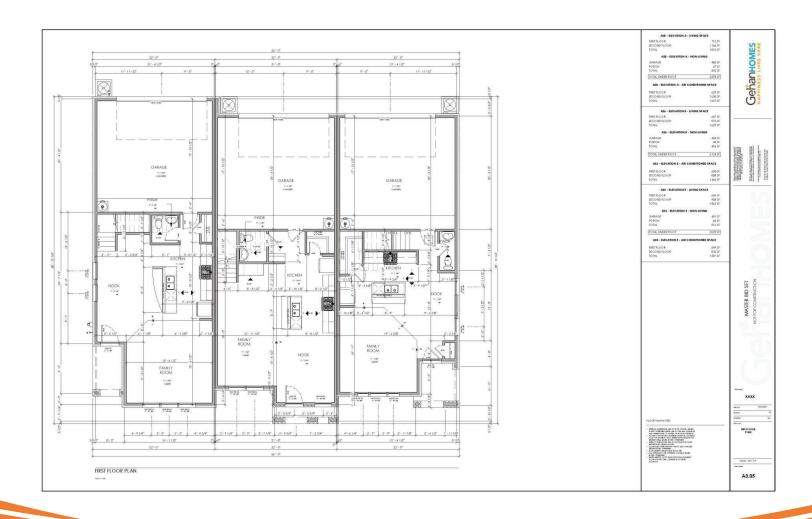

#### Villas on Ballard

January 11, 2022 Work Session Development Team Developers: Shane Jordan and Larry Masi

Land Planning: JBI Partners/Jerry Sylo

Civil Engineering: JBI Partners

Landscape Architect: Belle Firma

Home Builder: Gehan Homes

Project Financing: Happy State Bank

#### Project Specifics

Land Area: 5 Acres

Density Per Acre: 8.6 Units Per Acre

Lot Size: 22'x83'

Total Density: 43

Open Space: Yes

Realistic On Street Parking: Yes

Alley Served: Yes

Alley Width: 24'

Homes Sprinklered: Yes

2 Car Garage: Yes

20' Driveway: Yes

## CONCEPT PLAN ON THE NEXT SLIDE



### FRONT ELEVATION ON THE NEXT SLIDE



# FRONT REAR AND SIDE ELEVATIONS WITH MATERIAL PERCTINLES ON THE NEXT 3 SLIDES







## FLOOR PLANS ON THE NEXT 2 SLIDES