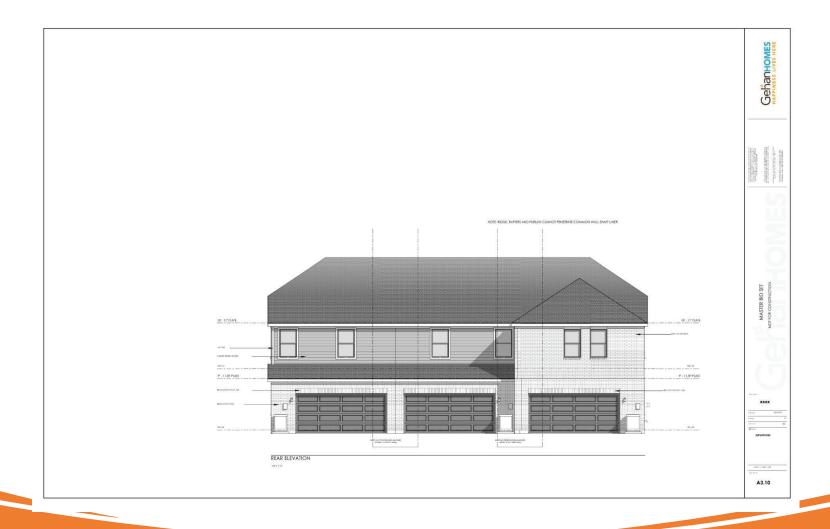

#### Villas on Ballard

January 11, 2022 Work Session Development Team Developers: Shane Jordan and Larry Masi

Land Planning: JBI Partners/Jerry Sylo

Civil Engineering: JBI Partners

Landscape Architect: Belle Firma

Home Builder: Gehan Homes

Project Financing: Happy State Bank

#### Project Specifics

Land Area: 5 Acres

Density Per Acre: 8.6 Units Per Acre

Lot Size: 22'x83'

Total Density: 43

Open Space: Yes

Realistic On Street Parking: Yes

Alley Served: Yes

Alley Width: 24'

Homes Sprinklered: Yes

2 Car Garage: Yes

20' Driveway: Yes

## CONCEPT PLAN ON THE NEXT SLIDE



### FRONT ELEVATION ON THE NEXT SLIDE



# FRONT REAR AND SIDE ELEVATIONS WITH MATERIAL PERCTINLES ON THE NEXT 3 SLIDES







## FLOOR PLANS ON THE NEXT 2 SLIDES