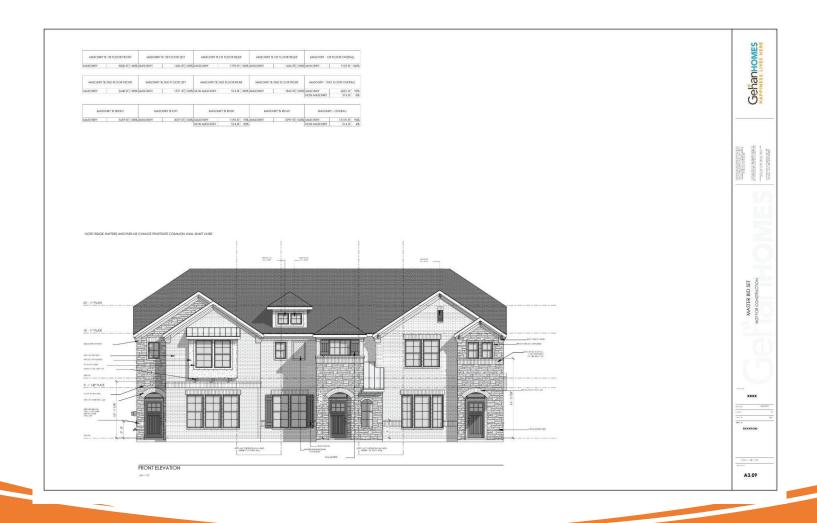

#### Villas on Ballard

January 11, 2022 Work Session Development Team Developers: Shane Jordan and Larry Masi

Land Planning: JBI Partners/Jerry Sylo

Civil Engineering: JBI Partners

Landscape Architect: Belle Firma

Home Builder: Gehan Homes

Project Financing: Happy State Bank

#### Project Specifics

Land Area: 5 Acres

Density Per Acre: 8.6 Units Per Acre

Lot Size: 22'x83'

Total Density: 43

Open Space: Yes

Realistic On Street Parking: Yes

Alley Served: Yes

Alley Width: 24'

Homes Sprinklered: Yes

2 Car Garage: Yes

20' Driveway: Yes

## CONCEPT PLAN ON THE NEXT SLIDE



### FRONT ELEVATION ON THE NEXT SLIDE



# FRONT REAR AND SIDE ELEVATIONS WITH MATERIAL PERCTINLES ON THE NEXT 3 SLIDES







## FLOOR PLANS ON THE NEXT 2 SLIDES