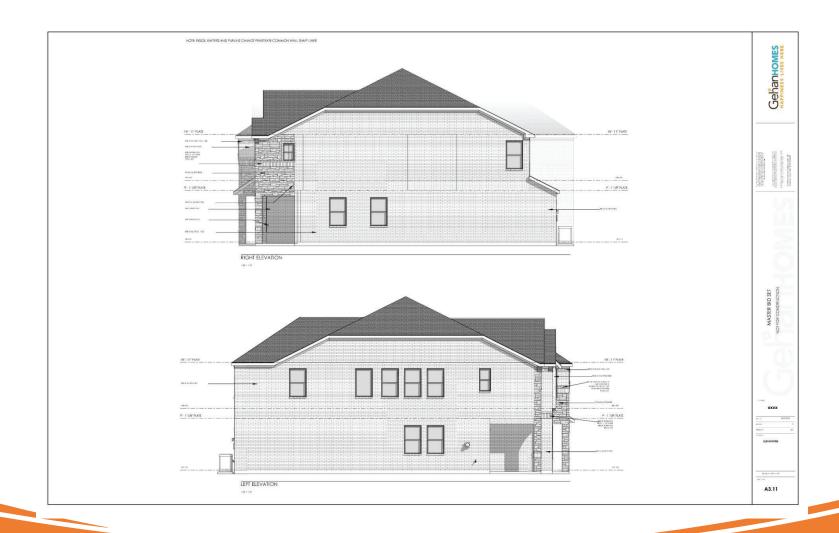

#### Villas on Ballard

January 11, 2022 Work Session Development Team Developers: Shane Jordan and Larry Masi

Land Planning: JBI Partners/Jerry Sylo

Civil Engineering: JBI Partners

Landscape Architect: Belle Firma

Home Builder: Gehan Homes

Project Financing: Happy State Bank

#### Project Specifics

Land Area: 5 Acres

Density Per Acre: 8.6 Units Per Acre

Lot Size: 22'x83'

Total Density: 43

Open Space: Yes

Realistic On Street Parking: Yes

Alley Served: Yes

Alley Width: 24'

Homes Sprinklered: Yes

2 Car Garage: Yes

20' Driveway: Yes

## CONCEPT PLAN ON THE NEXT SLIDE



### FRONT ELEVATION ON THE NEXT SLIDE



# FRONT REAR AND SIDE ELEVATIONS WITH MATERIAL PERCTINLES ON THE NEXT 3 SLIDES







## FLOOR PLANS ON THE NEXT 2 SLIDES