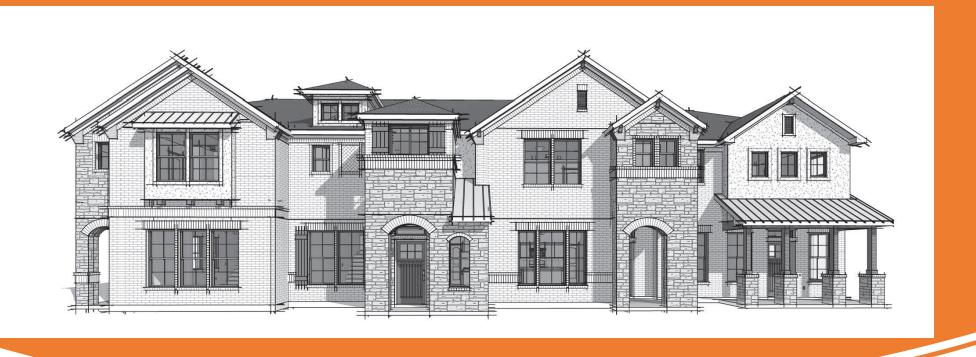

#### Villas on Ballard

January 11, 2022 Work Session Development Team Developers: Shane Jordan and Larry Masi

Land Planning: JBI Partners/Jerry Sylo

Civil Engineering: JBI Partners

Landscape Architect: Belle Firma

Home Builder: Gehan Homes

Project Financing: Happy State Bank

#### Project Specifics

Land Area: 5 Acres

Density Per Acre: 8.6 Units Per Acre

Lot Size: 22'x83'

Total Density: 43

Open Space: Yes

Realistic On Street Parking: Yes

Alley Served: Yes

Alley Width: 24'

Homes Sprinklered: Yes

2 Car Garage: Yes

20' Driveway: Yes

## CONCEPT PLAN ON THE NEXT SLIDE



### FRONT ELEVATION ON THE NEXT SLIDE



# FRONT REAR AND SIDE ELEVATIONS WITH MATERIAL PERCTINLES ON THE NEXT 3 SLIDES







## FLOOR PLANS ON THE NEXT 2 SLIDES