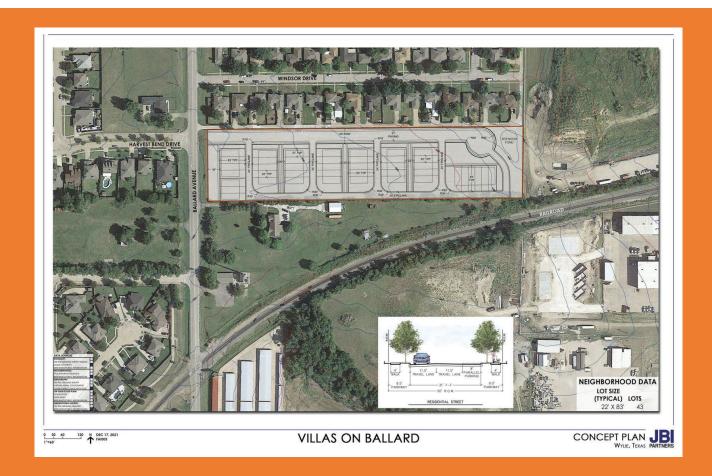

#### Project Specifics

Land Area: 5 Acres

Density Per Acre: 8.6 Units Per Acre

Lot Size: 22'x83'

Total Density: 43

Open Space: Yes

Realistic On Street Parking: Yes

Alley Served: Yes

Alley Width: 24'

Homes Sprinklered: Yes

2 Car Garage: Yes

20' Driveway: Yes

## CONCEPT PLAN ON THE NEXT SLIDE