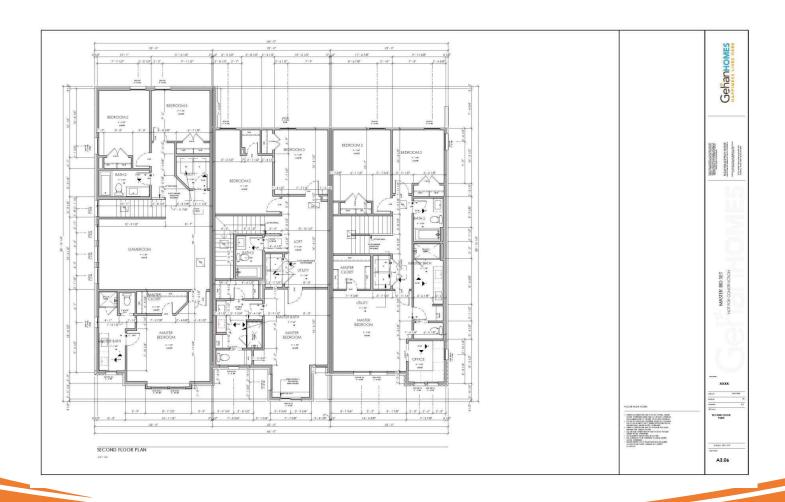

#### Villas on Ballard

January 11, 2022 Work Session Development Team Developers: Shane Jordan and Larry Masi

Land Planning: JBI Partners/Jerry Sylo

Civil Engineering: JBI Partners

Landscape Architect: Belle Firma

Home Builder: Gehan Homes

Project Financing: Happy State Bank

#### Project Specifics

Land Area: 5 Acres

Density Per Acre: 8.6 Units Per Acre

Lot Size: 22'x83'

Total Density: 43

Open Space: Yes

Realistic On Street Parking: Yes

Alley Served: Yes

Alley Width: 24'

Homes Sprinklered: Yes

2 Car Garage: Yes

20' Driveway: Yes

## CONCEPT PLAN ON THE NEXT SLIDE



### FRONT ELEVATION ON THE NEXT SLIDE



# FRONT REAR AND SIDE ELEVATIONS WITH MATERIAL PERCTINLES ON THE NEXT 3 SLIDES







## FLOOR PLANS ON THE NEXT 2 SLIDES