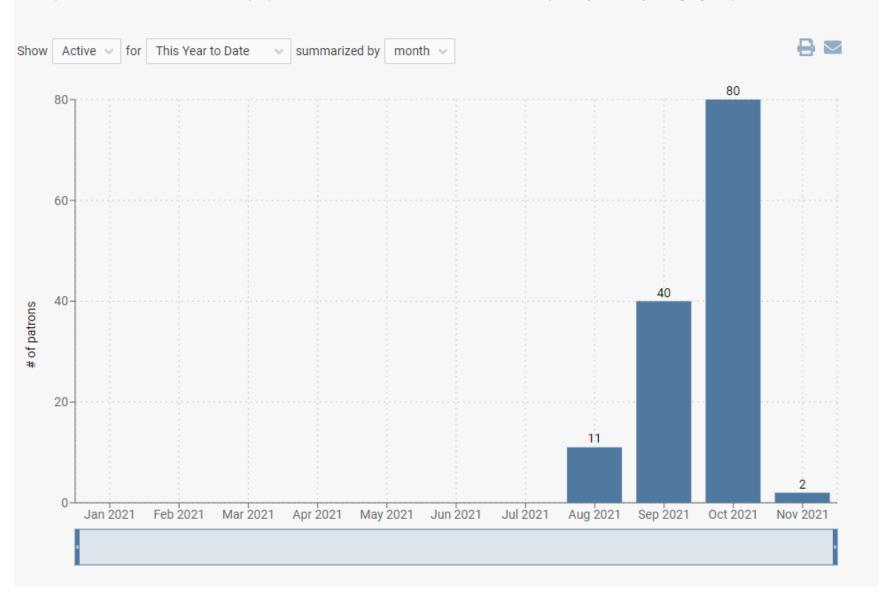

| Stats           | Visits | Pages   | Plays  | Minutes    |
| August 2021     | 502    | 659     | 133    | 2,675      |
| September 2021  | 564    | 843     | 289    | 4,779      |
| October 2021    | 583    | 813     | 229    | 5,892      |
|                 |        |         |        |            |
|                 |        |         |        |            |
| Plays by Device | Tablet | Desktop | Mobile | Television |
| August 2021     | 8.30%  | 55.60%  | 21.80% | 14.30%     |
| September 2021  | 5.90%  | 48.80%  | 31.10% | 14.20%     |
| October 2021    | 2.20%  | 64.20%  | 11.80% | 21.80%     |

# Hoopla



# Patron Borrowing Report

This report shows the total number of unique patrons who have borrowed **Instant** content on hoopla for your library during a given period of time.



# TexShare Databases Usage Dashboard

### 

### Rita & Truett Smith Public Library

Last Updated: 8/9/2021. Added Usage from July 2021

### Uses of TexShare Resources by Library Patrons



## Most Used TexShare Resources



## Total Use for all TexShare Resources during Report Period





Download Report: Normalized

Usage Dashboard Documentation



Searches (Searches\_Regular) = total searches conducted in resource | Items Viewed (Total\_Item\_Requests) = full-text views & media downloads | Investigations (Total\_Item\_Investigations) = full-text PLUS previews, abstract views, any other interaction All reported usage data is presented in COUNTER 5 format. For a full breakdown of included TexShare to usage data, see the Vendor to Usage Documentation tab
TexShare Databases Usage Report an