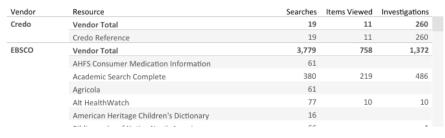

|            |
|                 |        |         |        |            |
| Plays by Device | Tablet | Desktop | Mobile | Television |
| August 2021     | 8.30%  | 55.60%  | 21.80% | 14.30%     |
| September 2021  | 5.90%  | 48.80%  | 31.10% | 14.20%     |
| October 2021    | 2.20%  | 64.20%  | 11.80% | 21.80%     |

# Hoopla



# Patron Borrowing Report

This report shows the total number of unique patrons who have borrowed **Instant** content on hoopla for your library during a given period of time.



# TexShare Databases Usage Dashboard

### 

### Rita & Truett Smith Public Library

Last Updated: 8/9/2021. Added Usage from July 2021

### Uses of TexShare Resources by Library Patrons



## Most Used TexShare Resources



## Total Use for all TexShare Resources during Report Period





Download Report: Normalized

Usage Dashboard Documentation



Searches (Searches\_Regular) = total searches conducted in resource | Items Viewed (Total\_Item\_Requests) = full-text views & media downloads | Investigations (Total\_Item\_Investigations) = full-text PLUS previews, abstract views, any other interaction All reported usage data is presented in COUNTER 5 format. For a full breakdown of included TexShare to usage data, see the Vendor to Usage Documentation tab
TexShare Databases Usage Report and Dashboard created by Kate Reagor at the Texas State Library and Archives Commission. Please email TexShare@stitexas.gov for assistance

∰ +ab|eau