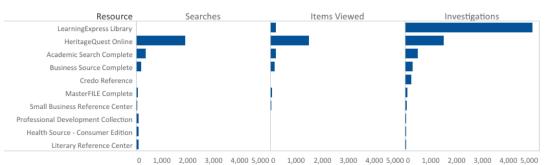

# TexShare Databases Usage Dashboard

### Uses of TexShare Resources by Library Patrons

## Most Used TexShare Resources