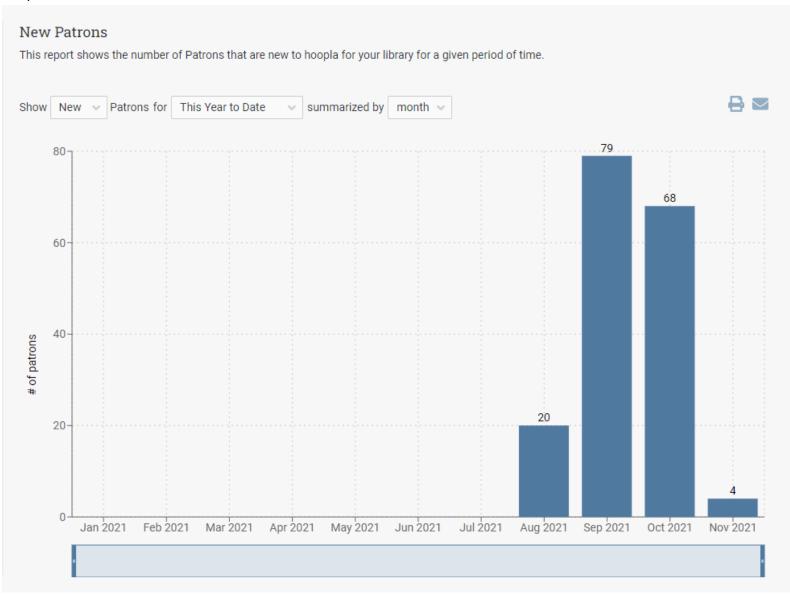

# Hoopla

# Patron Borrowing Report

This report shows the total number of unique patrons who have borrowed **Instant** content on hoopla for your library during a given period of time.