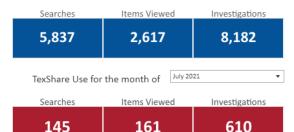

# TexShare Databases Usage Dashboard

### Rita & Truett Smith Public Library

Last Updated: 8/9/2021. Added Usage from July 2021

## Total Use for all TexShare Resources during Report Period

Download Report: Normalized

Usage Dashboard Documentation

Searches (Searches\_Regular) = total searches conducted in resource | Items Viewed (Total\_Item\_Requests) = full-text views & media downloads | Investigations (Total\_Item\_Investigations) = full-text PLUS previews, abstract views, any other interaction All reported usage data is presented in COUNTER 5 format. For a full breakdown of included TexShare to usage data, see the Vendor to Usage Documentation tab
TexShare Databases Usage Report and Dashboard created by Kate Reagor at the Texas State Library and Archives Commission. Please email TexShare@stitexas.gov for assistance