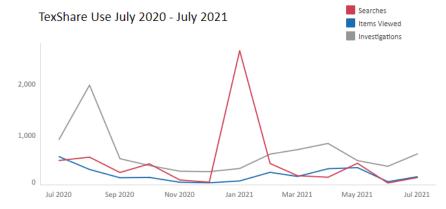

# TexShare Databases Usage Dashboard

### Uses of TexShare Resources by Library Patrons

## Total Use for all TexShare Resources during Report Period

Download Report: Normalized

Usage Dashboard Documentation

Searches (Searches\_Regular) = total searches conducted in resource | Items Viewed (Total\_Item\_Requests) = full-text views & media downloads | Investigations (Total\_Item\_Investigations) = full-text PLUS previews, abstract views, any other interaction All reported usage data is presented in COUNTER 5 format. For a full breakdown of included TexShare to usage data, see the Vendor to Usage Documentation tab
TexShare Databases Usage Report and Dashboard created by Kate Reagor at the Texas State Library and Archives Commission. Please email TexShare@stitexas.gov for assistance