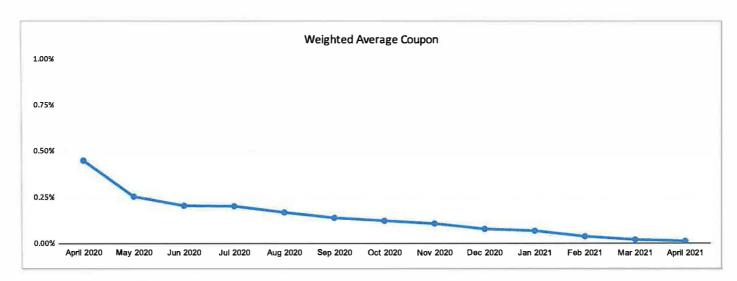

## Total

Weighted Average Coupon:
Weighted Average Maturity (Days):

| 0.0124% |
|---------|
| 1.00    |

Money Markets: Certificates of Deposits: \$31,347,452.45 \$0.00 \$31,347,452.45

Milina Brace 5-19-21