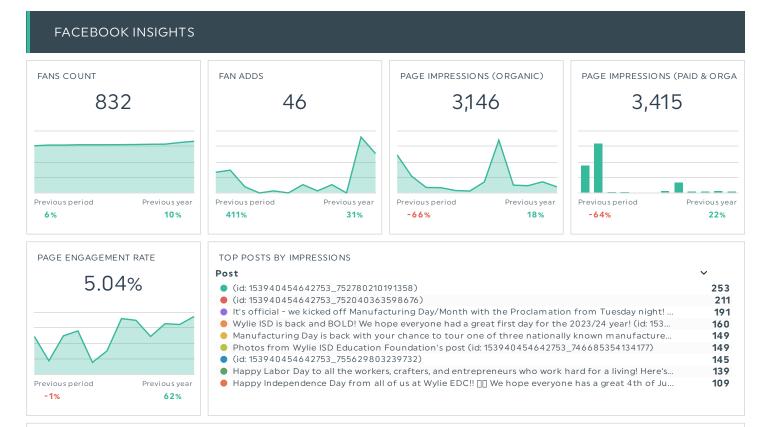

#### TOP POSTS BY ENGAGEMENT RATE (WITH IMAGE)

| Post With Image                                                                                                                                                                                                 | Engagement Rate 🗸 | Total Reactions | Post Comments | Post Shares |
|-----------------------------------------------------------------------------------------------------------------------------------------------------------------------------------------------------------------|-------------------|-----------------|---------------|-------------|
| Photos from Wylie ISD Education Foundation's post (id: 153940454642753_746685354134177)                                                                                                                         | 13.14%            | 9               | 0             | 0           |
| Wylie ISD is back and BOLD! We hope everyone had<br>a great first day for the 2023/24 year! (id:<br>153940454642753_757752583027454)                                                                            | 7.48%             | 3               | 0             | 0           |
| Lt's official - we kicked off Manufacturing<br>Day/Month with the Proclamation from Tuesday<br>night! 2023 Manufacturing Day activities are<br>coming and we are thankful to those businesses                   | 6.84%             | 4               | 0             | 1           |
| (id: 153940454642753_752780210191358)                                                                                                                                                                           | 6.64%             | 6               | 0             | 0           |
| Happy Independence Day from all of us at Wylie<br>EDC!! []] We hope everyone has a great 4th of July<br>with family and friends. Have a safe holiday.<br>#IndependenceDay (id:                                  | 4.44%             | 4               | 0             | 0           |
| Manufacturing Day is back with your chance to<br>tour one of three nationally known<br>manufacturers located right here in Wylie! []<br>Sanden International USA - A world leader in auto                       | 4.17 %            | 3               | 0             | 0           |
| Happy Labor Day to all the workers, crafters, and<br>entrepreneurs who work hard for a living! Here's to<br>creating and celebrating creativity, love, and<br>togetherness. We hope you get to enjoy the fruits | 3.76%             | 5               | 0             | 0           |
| (id: 153940454642753_752040363598676)                                                                                                                                                                           | 3.02%             | 3               | 0             | 0           |