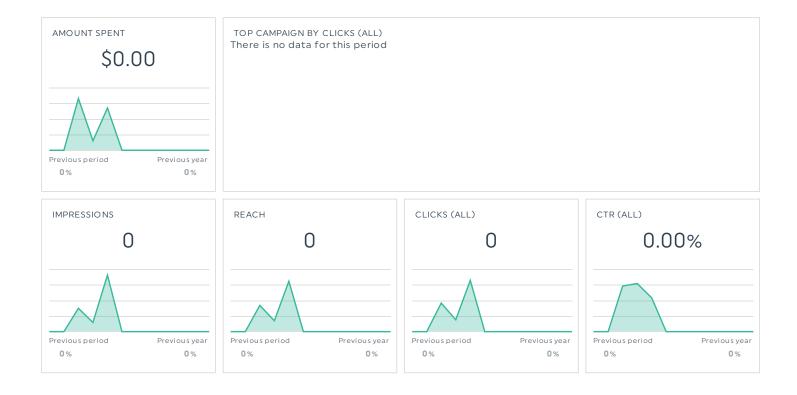

### FACEBOOK ADS: DISCOVER WYLIE

COMMENTS

| LINKEDIN INSIGHTS                                             |                                                               |                                                               |                                                               |
|---------------------------------------------------------------|---------------------------------------------------------------|---------------------------------------------------------------|---------------------------------------------------------------|
| FOLLOWERS                                                     | IMPRESSIONS                                                   | ENGAGEMENT RATE                                               | LIKES                                                         |
| Oops, the data in this widget can't be reached at the moment! | Oops, the data in this widget can't be reached at the moment! | Oops, the data in this widget can't be reached at the moment! | Oops, the data in this widget can't be reached at the moment! |