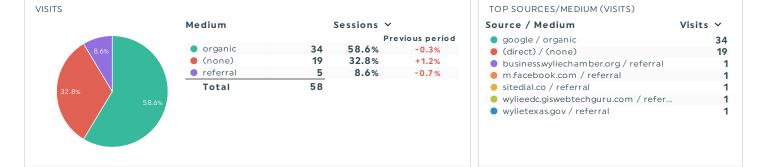

# WEBSITE TRAFFIC OVERVIEW TOTAL VISITS VISITS TRENDS BY MEDIUM

| TOP CITIES | (VISITS) |
|------------|----------|
| City       |          |

(not set)
Dallas
Wylie
Garland
San Antonio
Boardman
Houston
Caruthersville
Chandler
Fayetteville