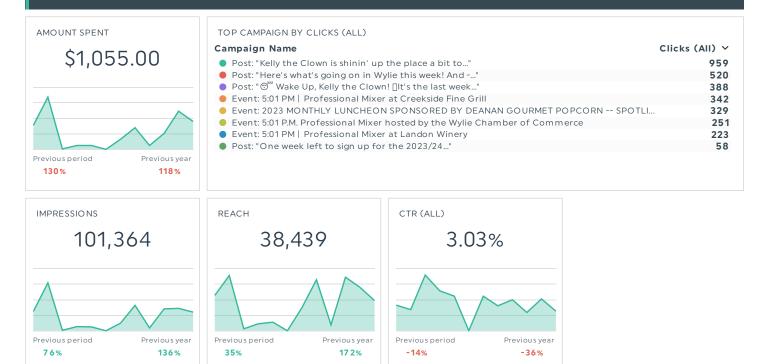

| 28           | 256         | 241   | 10.94%          |

## TWITTER INSIGHTS

| FOLLOWERS                                                        | FOLLOWER ENGAGEMENT RATE                                         | TOP MENTIONS BY FOLLOWERS COUNT                               |
|------------------------------------------------------------------|------------------------------------------------------------------|---------------------------------------------------------------|
| Oops, the data in this widget can't be<br>reached at the moment! | Cops, the data in this widget can't be<br>reached at the moment! | Oops, the data in this widget can't be reached at the moment! |



#### FACEBOOK ADS: WYLIE EDC & CHAMBER



### FACEBOOK ADS: DISCOVER WYLIE

COMMENTS



| LINKEDIN INSIGHTS                                             |                                                               |                                                               |                                                               |
|---------------------------------------------------------------|---------------------------------------------------------------|---------------------------------------------------------------|---------------------------------------------------------------|
| FOLLOWERS                                                     | IMPRESSIONS                                                   | ENGAGEMENT RATE                                               | LIKES