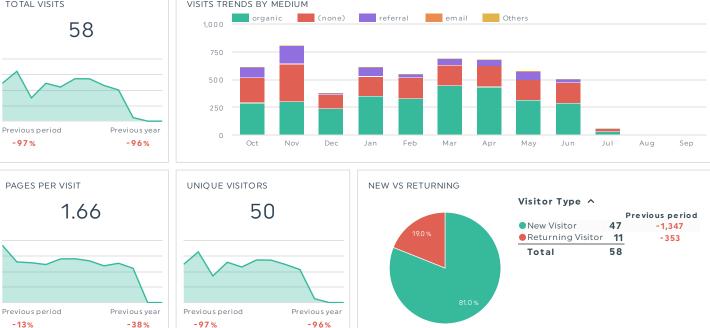

# WEBSITE TRAFFIC OVERVIEW TOTAL VISITS VISITS TRENDS BY MEDIUM

| TOP CITIES | (VISITS) |
|------------|----------|
| City       |          |

(not set)
Dallas
Wylie
Garland
San Antonio
Boardman
Houston
Caruthersville
Chandler
Fayetteville