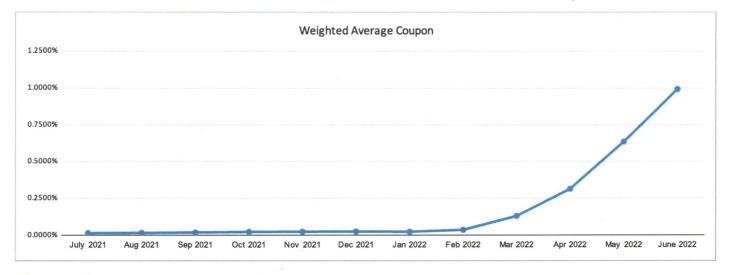

Total

Weighted Average Coupon: Weighted Average Maturity (Days): 0.9930% 1.00

MMA CCD **T-Bills T-Notes** 

AN

Money Markets: \$31,406,757.53 Certificates of Deposits:

\$0.00 \$31,406,757.53

7-19-22

Finance Director/Investment Officer