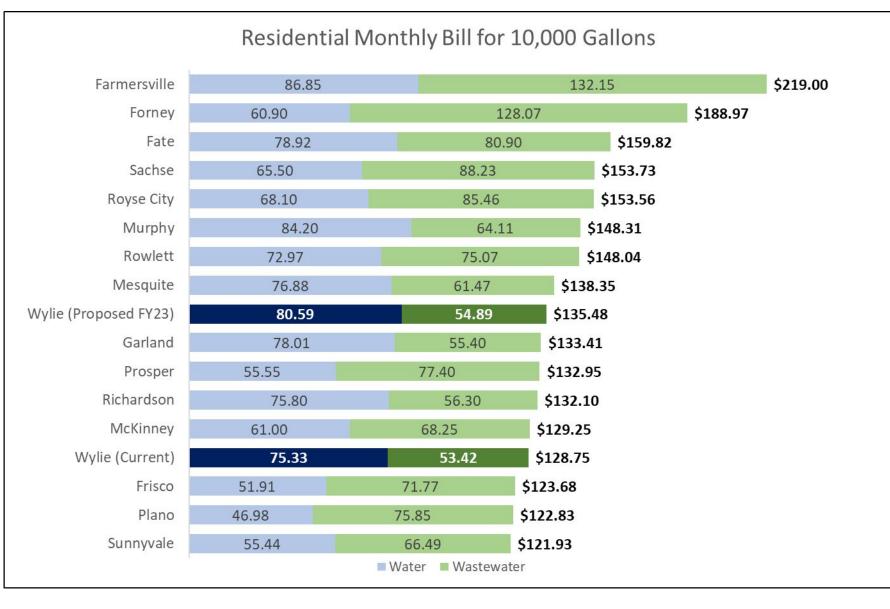

COMMUNITY RATE COMPARISONS • Comparisons between communities are very common, but may not tell the whole story

• Each system is unique in geography, age of infrastructure, capital maintenance efforts, and typical usage patterns

## RESIDENTIAL COMPARISONS

10,000 Gallons

\* Assumes ¾" Meter and Sewer is billed for 10,000 Gallons