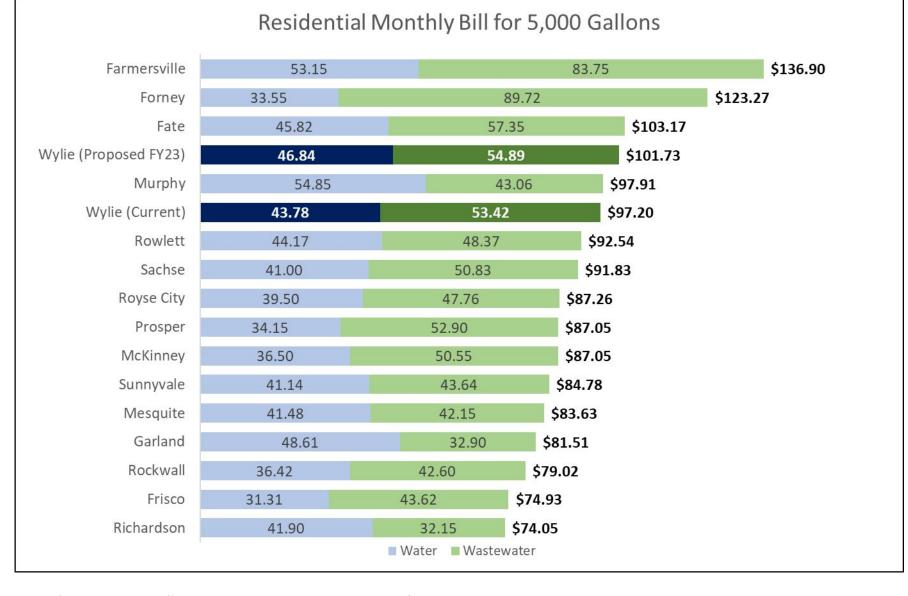

COMMUNITY RATE COMPARISONS • Comparisons between communities are very common, but may not tell the whole story

• Each system is unique in geography, age of infrastructure, capital maintenance efforts, and typical usage patterns

## RESIDENTIAL COMPARISONS

5,000 Gallons

\* Assumes ¾" Meter and Sewer is billed for 5,000 Gallons