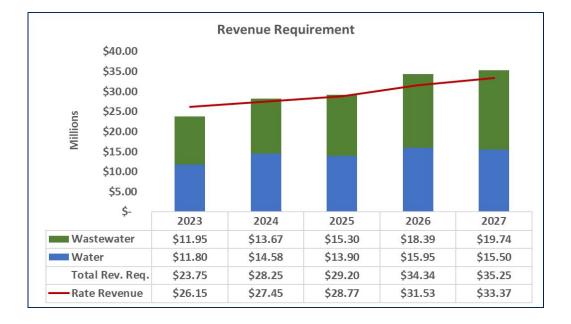

## COMBINED UTILITY PERFORMANCE UNDER RATE PLAN FY 2023-2025 AND PROJECTED FY 2026-2027

| Fiscal Year                  | 2023*            | 2024* | 2025* | 2026**                                  | 2027** |  |
|------------------------------|------------------|-------|-------|-----------------------------------------|--------|--|
| Water Rate Increase (%)      | 7.00%            | 6.00% | 5.85% | 5.50%                                   | 5.00%  |  |
| Wastewater Rate Increase (%) | 2.75%            | 1.50% | 1.50% | 11.25                                   | 5.00%  |  |
|                              | * 2020 Rate Plan |       |       | ** Projected Future Rate Changes Needed |        |  |

## COMBINED UTILITY PERFORMANCE UNDER RATE PLAN FY 2023 AND REVISED PROJECTIONS FY 2024-2027

| Fiscal Year                  | 2023*            | 2024**                                            | 2025** | 2026** | 2027** |
|------------------------------|------------------|---------------------------------------------------|--------|--------|--------|
| Water Rate Increase (%)      | 7.00%            | 5.00%                                             | 5.00%  | 5.00%  | 5.00%  |
| Wastewater Rate Increase (%) | 2.75%            | 5.50%                                             | 5.50%  | 5.50%  | 5.50%  |
|                              | * 2020 Rate Plan | ** Alternative, Smoothed Rate Changes Recommended |        |        |        |