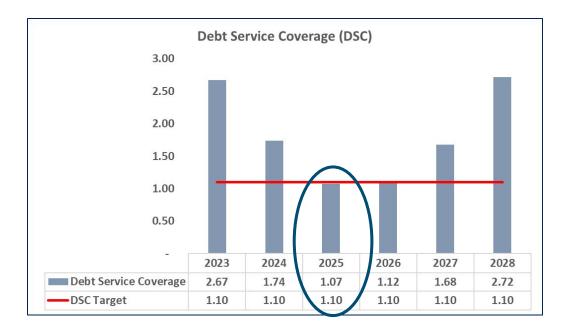

## 2020 Rate Plan Sufficiency

FY 2023 RATES WORK AS PLANNED

FUTURE YEARS SHOULD BE REVIEWED AND POSSIBLY REVISED