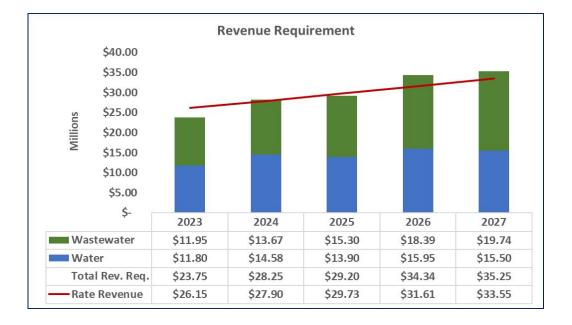

## 2020 Rate Plan Sufficiency

FY 2023 RATES WORK AS PLANNED

FUTURE YEARS SHOULD BE REVIEWED AND POSSIBLY REVISED

## COMBINED UTILITY PERFORMANCE UNDER RATE PLAN FY 2023-2025 AND PROJECTED FY 2026-2027

| Fiscal Year                  | 2023*            | 2024* | 2025* | 2026**                                  | 2027** |  |
|------------------------------|------------------|-------|-------|-----------------------------------------|--------|--|
| Water Rate Increase (%)      | 7.00%            | 6.00% | 5.85% | 5.50%                                   | 5.00%  |  |
| Wastewater Rate Increase (%) | 2.75%            | 1.50% | 1.50% | 11.25                                   | 5.00%  |  |
|                              | * 2020 Rate Plan |       |       | ** Projected Future Rate Changes Needed |        |  |

## COMBINED UTILITY PERFORMANCE UNDER RATE PLAN FY 2023 AND REVISED PROJECTIONS FY 2024-2027

| Fiscal Year                  | 2023*            | 2024**                                            | 2025** | 2026** | 2027** |
|------------------------------|------------------|---------------------------------------------------|--------|--------|--------|
| Water Rate Increase (%)      | 7.00%            | 5.00%                                             | 5.00%  | 5.00%  | 5.00%  |
| Wastewater Rate Increase (%) | 2.75%            | 5.50%                                             | 5.50%  | 5.50%  | 5.50%  |
|                              | * 2020 Rate Plan | ** Alternative, Smoothed Rate Changes Recommended |        |        |        |