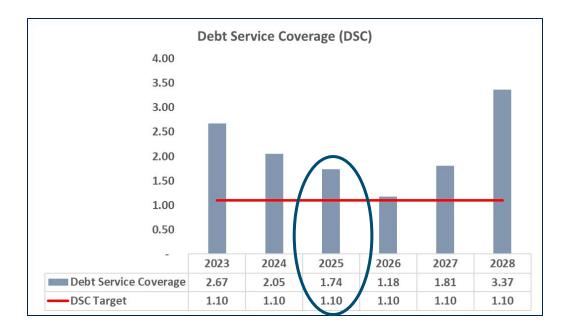

## 2020 Rate Plan Sufficiency

FY 2023 RATES WORK AS PLANNED

FUTURE YEARS SHOULD BE REVIEWED AND POSSIBLY REVISED

## COMBINED UTILITY PERFORMANCE UNDER RATE PLAN FY 2023-2025 AND PROJECTED FY 2026-2027

| Fiscal Year                  | 2023*            | 2024* | 2025* | 2026**                                  | 2027** |  |
|------------------------------|------------------|-------|-------|-----------------------------------------|--------|--|
| Water Rate Increase (%)      | 7.00%            | 6.00% | 5.85% | 5.50%                                   | 5.00%  |  |
| Wastewater Rate Increase (%) | 2.75%            | 1.50% | 1.50% | 11.25                                   | 5.00%  |  |
|                              | * 2020 Rate Plan |       |       | ** Projected Future Rate Changes Needed |        |  |

## COMBINED UTILITY PERFORMANCE UNDER RATE PLAN FY 2023 AND REVISED PROJECTIONS FY 2024-2027

| Fiscal Year                  | 2023*            | 2024**                                            | 2025** | 2026** | 2027** |
|------------------------------|------------------|---------------------------------------------------|--------|--------|--------|
| Water Rate Increase (%)      | 7.00%            | 5.00%                                             | 5.00%  | 5.00%  | 5.00%  |
| Wastewater Rate Increase (%) | 2.75%            | 5.50%                                             | 5.50%  | 5.50%  | 5.50%  |
|                              | * 2020 Rate Plan | ** Alternative, Smoothed Rate Changes Recommended |        |        |        |