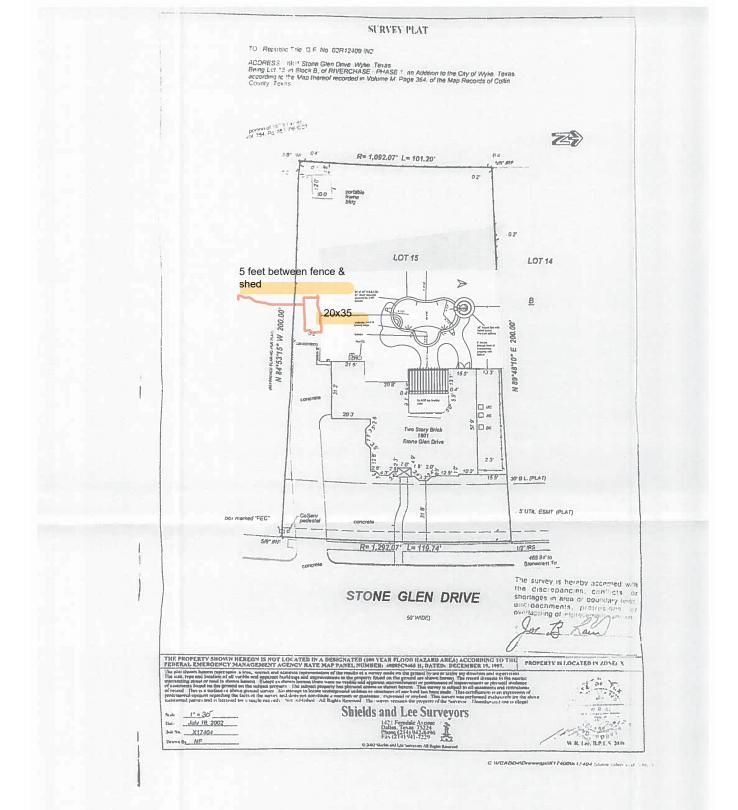

## **FLOOR PLAN**

LEFT SIDE

**RIGHT SIDE** 

| D1 | 10" x 8" Roll Up Door | D2 | Window      |
|----|-----------------------|----|-------------|
| W1 | 24W x 36H Windows     |    | Closed Wall |