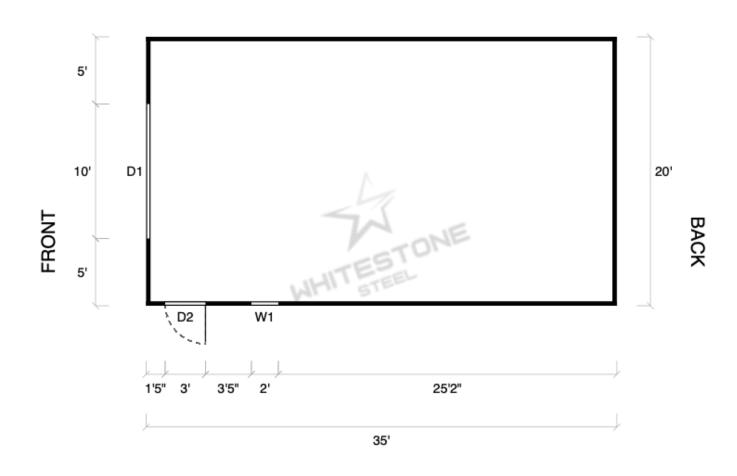

## **FLOOR PLAN**

LEFT SIDE

**RIGHT SIDE** 

| D1 | 10" x 8" Roll Up Door | D2 | Window      |
|----|-----------------------|----|-------------|
| W1 | 24W x 36H Windows     |    | Closed Wall |