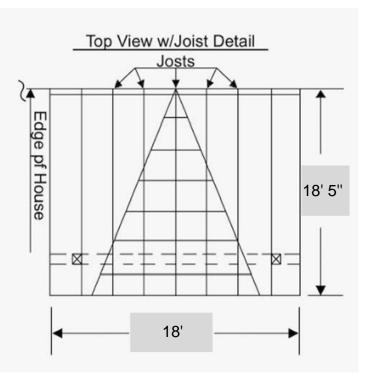

## CONTACT Name: JASON NYE Phone: 8064456007 Email:

CUSTOMER

Name: Brent Garen

Phone:

Address: 3304 West Glenwood Dri

Front View

| Posts                                                                   | 8"X8"            |
|-------------------------------------------------------------------------|------------------|
| Header                                                                  | 4"X12"           |
| Joists                                                                  | 2''X8''          |
| Joist Space                                                             | 24''             |
| Knee Brace                                                              | 4"X6"            |
| Shingles                                                                | MATCH HOUSE      |
| Sunburst                                                                | CEDAR            |
| Lag Screws                                                              | TIMBERLOCK 10"   |
| Stain                                                                   | OIL MEDIUM BROWN |
| Notes                                                                   |                  |
| ATTACHED TO ROOF USING LEDGE                                            |                  |
| BOARD AND 10" BOLTS INTO HOUSE                                          |                  |
| RAFTERS                                                                 |                  |
| Notes<br>ATTACHED TO ROOF USING LEDGE<br>BOARD AND 10" BOLTS INTO HOUSE |                  |