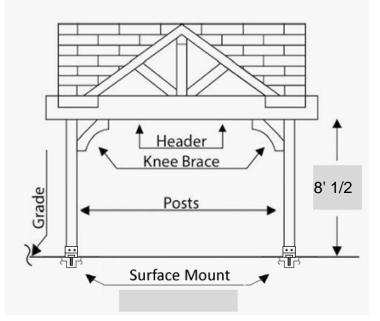

## CONTACT Name: JASON NYE Phone: 8064456007 Email:

CUSTOMER

Name: Brent Garen

Phone:

Address: 3304 West Glenwood Dri

Front View

| Posts                                                                   | 8"X8"            |
|-------------------------------------------------------------------------|------------------|
| Header                                                                  | 4"X12"           |
| Joists                                                                  | 2''X8''          |
| Joist Space                                                             | 24''             |
| Knee Brace                                                              | 4"X6"            |
| Shingles                                                                | MATCH HOUSE      |
| Sunburst                                                                | CEDAR            |
| Lag Screws                                                              | TIMBERLOCK 10"   |
| Stain                                                                   | OIL MEDIUM BROWN |
| Notes                                                                   |                  |
| ATTACHED TO ROOF USING LEDGE                                            |                  |
| BOARD AND 10" BOLTS INTO HOUSE                                          |                  |
| RAFTERS                                                                 |                  |
| Notes<br>ATTACHED TO ROOF USING LEDGE<br>BOARD AND 10" BOLTS INTO HOUSE |                  |