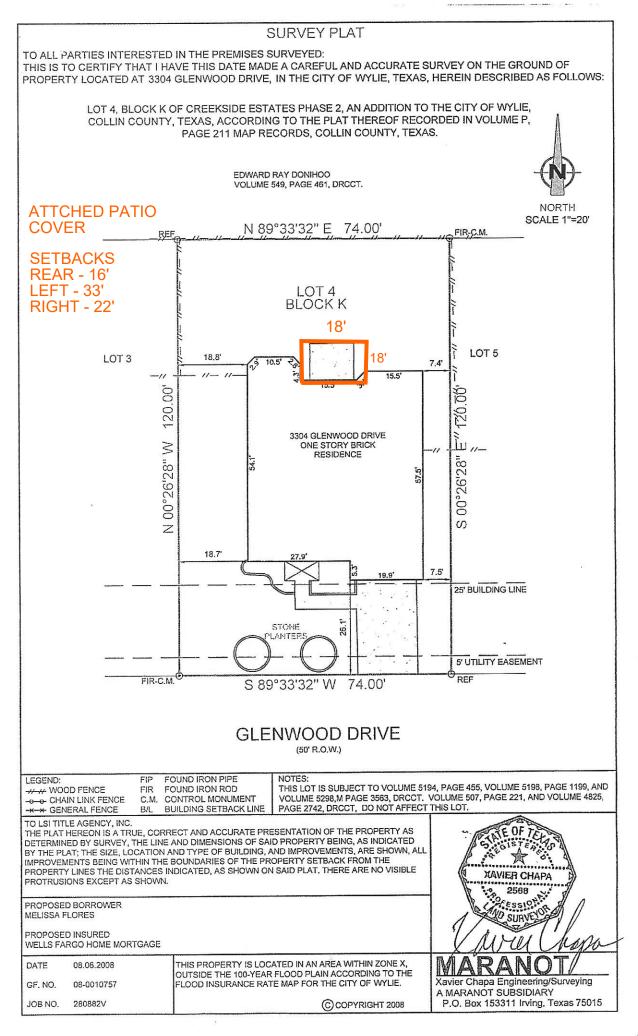

## CONTACT Name: JASON NYE Phone: 8064456007 Email:

CUSTOMER

Name: Brent Garen

Phone:

Address: 3304 West Glenwood Dri

Front View

| Posts                                                                   | 8"X8"            |
|-------------------------------------------------------------------------|------------------|
| Header                                                                  | 4"X12"           |
| Joists                                                                  | 2''X8''          |
| Joist Space                                                             | 24''             |
| Knee Brace                                                              | 4"X6"            |
| Shingles                                                                | MATCH HOUSE      |
| Sunburst                                                                | CEDAR            |
| Lag Screws                                                              | TIMBERLOCK 10"   |
| Stain                                                                   | OIL MEDIUM BROWN |
| Notes                                                                   |                  |
| ATTACHED TO ROOF USING LEDGE                                            |                  |
| BOARD AND 10" BOLTS INTO HOUSE                                          |                  |
| RAFTERS                                                                 |                  |
| Notes<br>ATTACHED TO ROOF USING LEDGE<br>BOARD AND 10" BOLTS INTO HOUSE |                  |