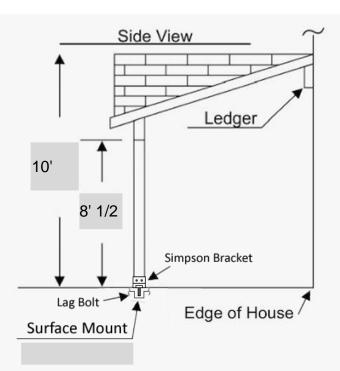

## CONTACT Name: JASON NYE Phone: 8064456007 Email:

CUSTOMER

Name: Brent Garen

Phone:

Address: 3304 West Glenwood Dri

Front View

| Posts                                                                   | 8"X8"            |
|-------------------------------------------------------------------------|------------------|
| Header                                                                  | 4"X12"           |
| Joists                                                                  | 2''X8''          |
| Joist Space                                                             | 24''             |
| Knee Brace                                                              | 4"X6"            |
| Shingles                                                                | MATCH HOUSE      |
| Sunburst                                                                | CEDAR            |
| Lag Screws                                                              | TIMBERLOCK 10"   |
| Stain                                                                   | OIL MEDIUM BROWN |
| Notes                                                                   |                  |
| ATTACHED TO ROOF USING LEDGE                                            |                  |
| BOARD AND 10" BOLTS INTO HOUSE                                          |                  |
| RAFTERS                                                                 |                  |
| Notes<br>ATTACHED TO ROOF USING LEDGE<br>BOARD AND 10" BOLTS INTO HOUSE |                  |