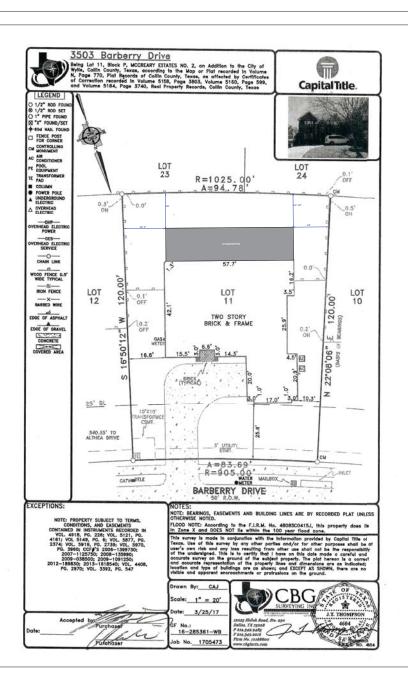

### Rachael Lin

3503 Barberry DR Wylie, TX 75098

Property Address 3503 Barberry DR Wylie, TX 75098

Lot 11, Block P

McCreary Estates No 2 City of Wylie, Collin Co TX Volume N, Page 770 Plat Records, Collin County, TX