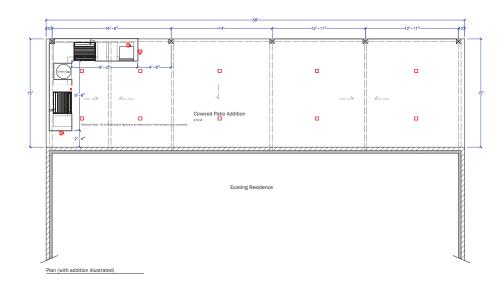

Size of Addition: 870 SF Occupancy Type: Residential

Notes: Any necissary Engineering to be completed by a licenced engineer.

# Existing Siding

Rear Elevation (with addition illustrated)

### Notes:

Subcontractors to verify all measurements on site Recommend slab to be designed by licensed engineer All appliance specs/dimensions to be verified by contractor

Roof system to be 2 x 6 studs 24" o.c. Any paint to match existing residence