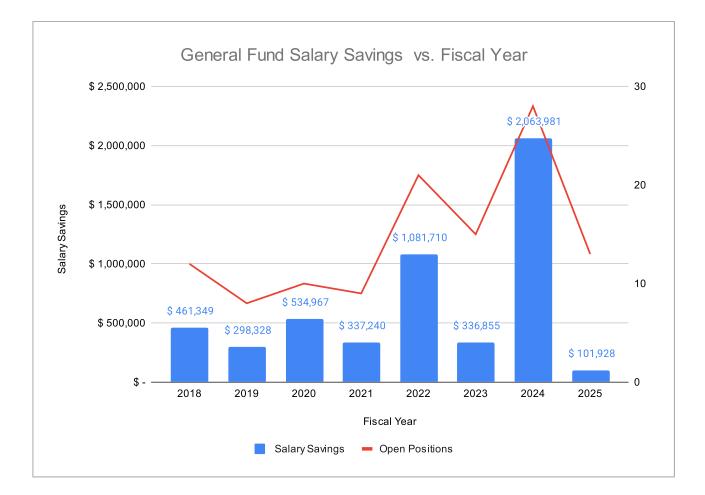

| Fiscal Year | Sal | ary Savings | <b>Open Positions</b> |
|-------------|-----|-------------|-----------------------|
| 2018        | \$  | 461,349     | 12                    |
| 2019        | \$  | 298,328     | 8                     |
| 2020        | \$  | 534,967     | 10                    |
| 2021        | \$  | 337,240     | 9                     |
| 2022        | \$  | 1,081,710   | 21                    |
| 2023        | \$  | 336,855     | 15                    |
| 2024        | \$  | 2,063,981   | 28                    |
| 2025        | \$  | 101,928     | 13                    |
|             |     |             |                       |

Open position numbers are current positions - salary savings account for how long positions are open and salary of open positions.