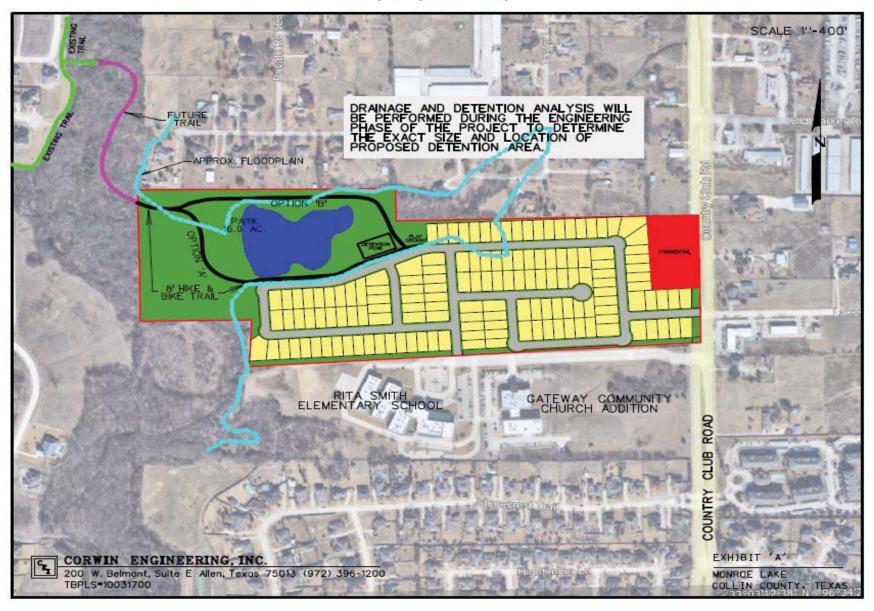

## PUBLIC PARK IMPROVEMENTS EXHIBIT "E" MONROE FARMS



| MONROE PARK & TRAIL COST PROJECTION                                        |          |         |              |            |
|----------------------------------------------------------------------------|----------|---------|--------------|------------|
| Date: 12-8-21                                                              |          |         |              |            |
|                                                                            |          |         |              |            |
| DESCRIPTION                                                                | Quantity | UNIT    | PRICE        | TOTAL COST |
| 6" Concrete Hike and Bike Trail 8' Wide                                    | 14,000   | SQ. FT. | \$ 6.50      | \$ 91,000  |
| 6" Concrete Hike and Bike Tr