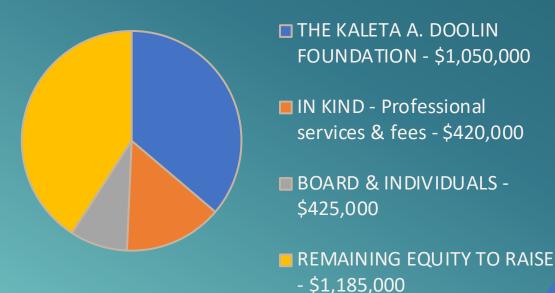

### JERICHO VILLAGE FUNDING SOURCES

JERICHO VILLAGE FUNDING - \$6,500,000

EQUITY RAISED TO DATE \$1,715,000 - NEARLY 60%

As a nonprofit, Agape has more opportunities to raise public equity than a for profit, who often look to government funding as a tool to raise equity