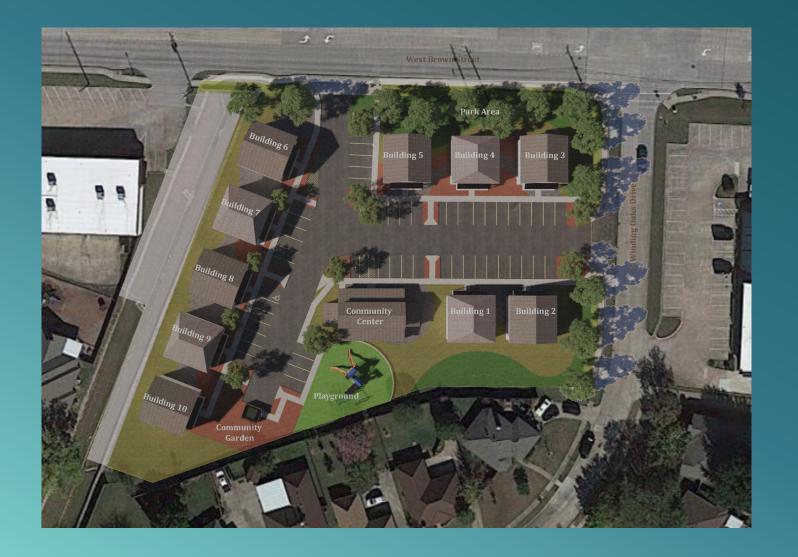

### JERICHO VILLAGE

#### **Land** | 2.472 acres

#### **Structures / Amenities**

- Ten 3- or 4-plex multi-family buildings
- Community Center & Garden
- Playground
- Outdoor gathering areas

**Density | Max 40 multi-family units** 

Rent | Max 55% units for households making 50% AMI or below

Unit size | Studio, 1, 2 & 3 bedroom