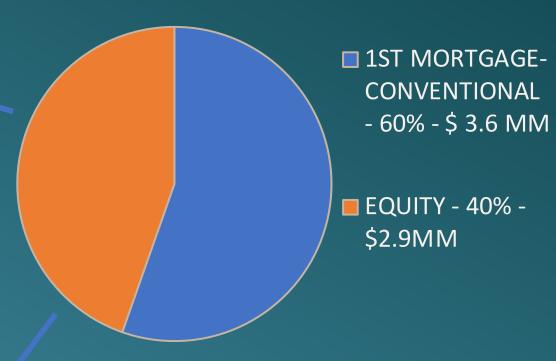

### JERICHO VILLAGE FUNDING SOURCES

JERICHO VILLAGE FUNDING - \$6,500,000

EQUITY RAISED TO DATE \$1,715,000 - NEARLY 60%

As a nonprofit, Agape has more opportunities to raise public equity than a for profit, who often look to government funding as a tool to raise equity