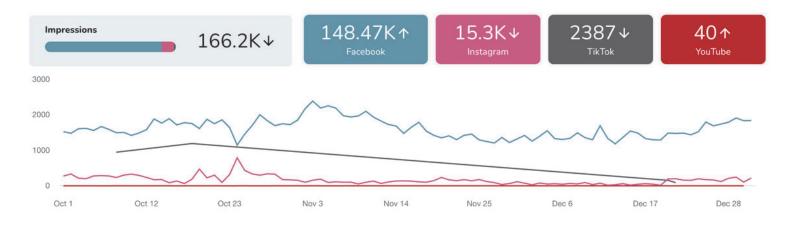

## **EDC Social Media Numbers**

## Following

#### Increased following, increased impressions.

Our goal is to continue to work with the EDC to have relevant regular content to post 2-3 times per week. Currently there are gaps in consistency. As we continue to gather insight the frequency will increase which will reflect in the following and impressions.