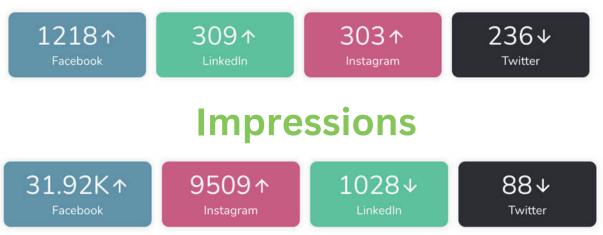

## **EDC Social Media Numbers**

## Following

#### Increased following, increased impressions.

Our goal is to continue to work with the EDC to have relevant regular content to post 2-3 times per week. Currently there are gaps in consistency. As we continue to gather insight the frequency will increase which will reflect in the following and impressions.