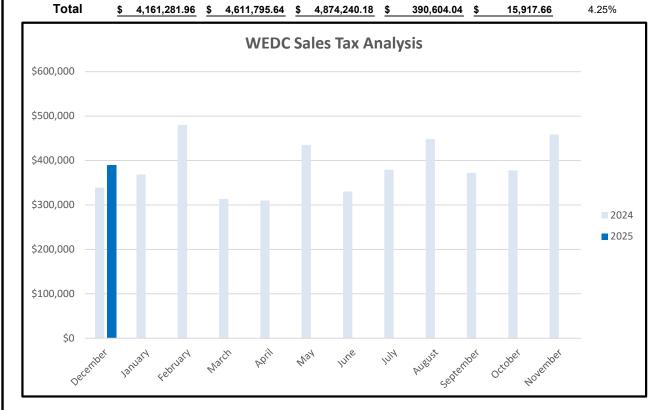

## **BUDGETED YEAR**

| FY 2022                    |                                                                                                                                                                                                          | FY 2023                                                                                                                                                                    |                                                                                                                                                                                                                                                                                                                                                                                  | FY 2024                                                                                                                                                                                                                                                                                                                                            |                                                                                                                                                                                                                                                                                                                                                                                                                                                                                                                         | FY 2025                                                                                                                                                                                                                                                                                                                                                                                                                                                                                                                    |                                                                                                                                                                                                                                                                                                                                                                                                                                                                                                                                                                                                 | DIFF<br>24 vs. 25                                                                                                                                                                                                                                                                                                                                                                                                                                                                                                                                                                                  | % DIFF<br>24 vs. 25                                                                                                                                                                                                                                                                                                                                                                                                                                                                                                                                                                                                                                                                                                                                                                                                                                                                                                                                                                                       |
|----------------------------|----------------------------------------------------------------------------------------------------------------------------------------------------------------------------------------------------------|----------------------------------------------------------------------------------------------------------------------------------------------------------------------------|----------------------------------------------------------------------------------------------------------------------------------------------------------------------------------------------------------------------------------------------------------------------------------------------------------------------------------------------------------------------------------|----------------------------------------------------------------------------------------------------------------------------------------------------------------------------------------------------------------------------------------------------------------------------------------------------------------------------------------------------|-------------------------------------------------------------------------------------------------------------------------------------------------------------------------------------------------------------------------------------------------------------------------------------------------------------------------------------------------------------------------------------------------------------------------------------------------------------------------------------------------------------------------|----------------------------------------------------------------------------------------------------------------------------------------------------------------------------------------------------------------------------------------------------------------------------------------------------------------------------------------------------------------------------------------------------------------------------------------------------------------------------------------------------------------------------|-------------------------------------------------------------------------------------------------------------------------------------------------------------------------------------------------------------------------------------------------------------------------------------------------------------------------------------------------------------------------------------------------------------------------------------------------------------------------------------------------------------------------------------------------------------------------------------------------|----------------------------------------------------------------------------------------------------------------------------------------------------------------------------------------------------------------------------------------------------------------------------------------------------------------------------------------------------------------------------------------------------------------------------------------------------------------------------------------------------------------------------------------------------------------------------------------------------|-----------------------------------------------------------------------------------------------------------------------------------------------------------------------------------------------------------------------------------------------------------------------------------------------------------------------------------------------------------------------------------------------------------------------------------------------------------------------------------------------------------------------------------------------------------------------------------------------------------------------------------------------------------------------------------------------------------------------------------------------------------------------------------------------------------------------------------------------------------------------------------------------------------------------------------------------------------------------------------------------------------|
| \$<br>263,577.66           | \$                                                                                                                                                                                                       | 338,726.54                                                                                                                                                                 | \$                                                                                                                                                                                                                                                                                                                                                                               | 374,686.38                                                                                                                                                                                                                                                                                                                                         | \$                                                                                                                                                                                                                                                                                                                                                                                                                                                                                                                      | 390,604.04                                                                                                                                                                                                                                                                                                                                                                                                                                                                                                                 | \$                                                                                                                                                                                                                                                                                                                                                                                                                                                                                                                                                                                              | 15,917.66                                                                                                                                                                                                                                                                                                                                                                                                                                                                                                                                                                                          | 4.25%                                                                                                                                                                                                                                                                                                                                                                                                                                                                                                                                                                                                                                                                                                                                                                                                                                                                                                                                                                                                     |
| \$<br>326,207.92           | \$                                                                                                                                                                                                       | 368,377.73                                                                                                                                                                 | \$                                                                                                                                                                                                                                                                                                                                                                               | 393,994.39                                                                                                                                                                                                                                                                                                                                         | \$                                                                                                                                                                                                                                                                                                                                                                                                                                                                                                                      | -                                                                                                                                                                                                                                                                                                                                                                                                                                                                                                                          |                                                                                                                                                                                                                                                                                                                                                                                                                                                                                                                                                                                                 |                                                                                                                                                                                                                                                                                                                                                                                                                                                                                                                                                                                                    | 0.00%                                                                                                                                                                                                                                                                                                                                                                                                                                                                                                                                                                                                                                                                                                                                                                                                                                                                                                                                                                                                     |
| \$<br>417,896.79           | \$                                                                                                                                                                                                       | 480,381.11                                                                                                                                                                 | \$                                                                                                                                                                                                                                                                                                                                                                               | 265,491.94                                                                                                                                                                                                                                                                                                                                         | \$                                                                                                                                                                                                                                                                                                                                                                                                                                                                                                                      | -                                                                                                                                                                                                                                                                                                                                                                                                                                                                                                                          |                                                                                                                                                                                                                                                                                                                                                                                                                                                                                                                                                                                                 |                                                                                                                                                                                                                                                                                                                                                                                                                                                                                                                                                                                                    | 0.00%                                                                                                                                                                                                                                                                                                                                                                                                                                                                                                                                                                                                                                                                                                                                                                                                                                                                                                                                                                                                     |
| \$<br>305,605.50           | \$                                                                                                                                                                                                       | 313,686.17                                                                                                                                                                 | \$                                                                                                                                                                                                                                                                                                                                                                               | 577,757.71                                                                                                                                                                                                                                                                                                                                         | \$                                                                                                                                                                                                                                                                                                                                                                                                                                                                                                                      | -                                                                                                                                                                                                                                                                                                                                                                                                                                                                                                                          |                                                                                                                                                                                                                                                                                                                                                                                                                                                                                                                                                                                                 |                                                                                                                                                                                                                                                                                                                                                                                                                                                                                                                                                                                                    | 0.00%                                                                                                                                                                                                                                                                                                                                                                                                                                                                                                                                                                                                                                                                                                                                                                                                                                                                                                                                                                                                     |
| \$<br>265,773.80           | \$                                                                                                                                                                                                       | 310,050.94                                                                                                                                                                 | \$                                                                                                                                                                                                                                                                                                                                                                               | 341,335.06                                                                                                                                                                                                                                                                                                                                         | \$                                                                                                                                                                                                                                                                                                                                                                                                                                                                                                                      | -                                                                                                                                                                                                                                                                                                                                                                                                                                                                                                                          |                                                                                                                                                                                                                                                                                                                                                                                                                                                                                                                                                                                                 |                                                                                                                                                                                                                                                                                                                                                                                                                                                                                                                                                                                                    | 0.00%                                                                                                                                                                                                                                                                                                                                                                                                                                                                                                                                                                                                                                                                                                                                                                                                                                                                                                                                                                                                     |
| \$<br>401,180.20           | \$                                                                                                                                                                                                       | 434,878.33                                                                                                                                                                 | \$                                                                                                                                                                                                                                                                                                                                                                               | 448,671.55                                                                                                                                                                                                                                                                                                                                         | \$                                                                                                                                                                                                                                                                                                                                                                                                                                                                                                                      | -                                                                                                                                                                                                                                                                                                                                                                                                                                                                                                                          |                                                                                                                                                                                                                                                                                                                                                                                                                                                                                                                                                                                                 |                                                                                                                                                                                                                                                                                                                                                                                                                                                                                                                                                                                                    | 0.00%                                                                                                                                                                                                                                                                                                                                                                                                                                                                                                                                                                                                                                                                                                                                                                                                                                                                                                                                                                                                     |
| \$<br>343,371.26           | \$                                                                                                                                                                                                       | 330,236.89                                                                                                                                                                 | \$                                                                                                                                                                                                                                                                                                                                                                               | 377,949.25                                                                                                                                                                                                                                                                                                                                         | \$                                                                                                                                                                                                                                                                                                                                                                                                                                                                                                                      | -                                                                                                                                                                                                                                                                                                                                                                                                                                                                                                                          |                                                                                                                                                                                                                                                                                                                                                                                                                                                                                                                                                                                                 |                                                                                                                                                                                                                                                                                                                                                                                                                                                                                                                                                                                                    | 0.00%                                                                                                                                                                                                                                                                                                                                                                                                                                                                                                                                                                                                                                                                                                                                                                                                                                                                                                                                                                                                     |
| \$<br>331,432.86           | \$                                                                                                                                                                                                       | 379,162.00                                                                                                                                                                 | \$                                                                                                                                                                                                                                                                                                                                                                               | 374,225.20                                                                                                                                                                                                                                                                                                                                         | \$                                                                                                                                                                                                                                                                                                                                                                                                                                                                                                                      | -                                                                                                                                                                                                                                                                                                                                                                                                                                                                                                                          |                                                                                                                                                                                                                                                                                                                                                                                                                                                                                                                                                                                                 |                                                                                                                                                                                                                                                                                                                                                                                                                                                                                                                                                                                                    | 0.00%                                                                                                                                                                                                                                                                                                                                                                                                                                                                                                                                                                                                                                                                                                                                                                                                                                                                                                                                                                                                     |
| \$<br>429,696.16           | \$                                                                                                                                                                                                       | 448,253.70                                                                                                                                                                 | \$                                                                                                                                                                                                                                                                                                                                                                               | 463,185.29                                                                                                                                                                                                                                                                                                                                         | \$                                                                                                                                                                                                                                                                                                                                                                                                                                                                                                                      | -                                                                                                                                                                                                                                                                                                                                                                                                                                                                                                                          |                                                                                                                                                                                                                                                                                                                                                                                                                                                                                                                                                                                                 |                                                                                                                                                                                                                                                                                                                                                                                                                                                                                                                                                                                                    | 0.00%                                                                                                                                                                                                                                                                                                                                                                                                                                                                                                                                                                                                                                                                                                                                                                                                                                                                                                                                                                                                     |
| \$<br>337,512.61           | \$                                                                                                                                                                                                       | 371,880.65                                                                                                                                                                 | \$                                                                                                                                                                                                                                                                                                                                                                               | 408,571.56                                                                                                                                                                                                                                                                                                                                         | \$                                                                                                                                                                                                                                                                                                                                                                                                                                                                                                                      | -                                                                                                                                                                                                                                                                                                                                                                                                                                                                                                                          |                                                                                                                                                                                                                                                                                                                                                                                                                                                                                                                                                                                                 |                                                                                                                                                                                                                                                                                                                                                                                                                                                                                                                                                                                                    | 0.00%                                                                                                                                                                                                                                                                                                                                                                                                                                                                                                                                                                                                                                                                                                                                                                                                                                                                                                                                                                                                     |
| \$<br>346,236.36           | \$                                                                                                                                                                                                       | 377,466.67                                                                                                                                                                 | \$                                                                                                                                                                                                                                                                                                                                                                               | 402,154.81                                                                                                                                                                                                                                                                                                                                         | \$                                                                                                                                                                                                                                                                                                                                                                                                                                                                                                                      | -                                                                                                                                                                                                                                                                                                                                                                                                                                                                                                                          |                                                                                                                                                                                                                                                                                                                                                                                                                                                                                                                                                                                                 |                                                                                                                                                                                                                                                                                                                                                                                                                                                                                                                                                                                                    | 0.00%                                                                                                                                                                                                                                                                                                                                                                                                                                                                                                                                                                                                                                                                                                                                                                                                                                                                                                                                                                                                     |
| \$<br>392,790.84           | \$                                                                                                                                                                                                       | 458,694.91                                                                                                                                                                 | \$                                                                                                                                                                                                                                                                                                                                                                               | 446,217.04                                                                                                                                                                                                                                                                                                                                         | \$                                                                                                                                                                                                                                                                                                                                                                                                                                                                                                                      | -                                                                                                                                                                                                                                                                                                                                                                                                                                                                                                                          |                                                                                                                                                                                                                                                                                                                                                                                                                                                                                                                                                                                                 |                                                                                                                                                                                                                                                                                                                                                                                                                                                                                                                                                                                                    | 0.00%                                                                                                                                                                                                                                                                                                                                                                                                                                                                                                                                                                                                                                                                                                                                                                                                                                                                                                                                                                                                     |
| \$<br>4,161,281.96         | \$                                                                                                                                                                                                       | 4,611,795.64                                                                                                                                                               | \$                                                                                                                                                                                                                                                                                                                                                                               | 4,874,240.18                                                                                                                                                                                                                                                                                                                                       | <u>\$</u>                                                                                                                                                                                                                                                                                                                                                                                                                                                                                                               | 390,604.04                                                                                                                                                                                                                                                                                                                                                                                                                                                                                                                 | \$                                                                                                                                                                                                                                                                                                                                                                                                                                                                                                                                                                                              | 15,917.66                                                                                                                                                                                                                                                                                                                                                                                                                                                                                                                                                                                          | 4.25%                                                                                                                                                                                                                                                                                                                                                                                                                                                                                                                                                                                                                                                                                                                                                                                                                                                                                                                                                                                                     |
| \$ \$ \$ \$ \$ \$ \$ \$ \$ | \$ 263,577.66<br>\$ 326,207.92<br>\$ 417,896.79<br>\$ 305,605.50<br>\$ 265,773.80<br>\$ 401,180.20<br>\$ 343,371.26<br>\$ 331,432.86<br>\$ 429,696.16<br>\$ 337,512.61<br>\$ 346,236.36<br>\$ 392,790.84 | \$ 263,577.66 \$ 326,207.92 \$ 417,896.79 \$ 305,605.50 \$ 265,773.80 \$ 401,180.20 \$ 343,371.26 \$ 331,432.86 \$ 429,696.16 \$ 337,512.61 \$ 346,236.36 \$ 392,790.84 \$ | \$ 263,577.66 \$ 338,726.54<br>\$ 326,207.92 \$ 368,377.73<br>\$ 417,896.79 \$ 480,381.11<br>\$ 305,605.50 \$ 313,686.17<br>\$ 265,773.80 \$ 310,050.94<br>\$ 401,180.20 \$ 434,878.33<br>\$ 343,371.26 \$ 330,236.89<br>\$ 331,432.86 \$ 379,162.00<br>\$ 429,696.16 \$ 448,253.70<br>\$ 337,512.61 \$ 371,880.65<br>\$ 346,236.36 \$ 377,466.67<br>\$ 392,790.84 \$ 458,694.91 | \$ 263,577.66 \$ 338,726.54 \$ 326,207.92 \$ 368,377.73 \$ 417,896.79 \$ 480,381.11 \$ 305,605.50 \$ 313,686.17 \$ 265,773.80 \$ 310,050.94 \$ 401,180.20 \$ 434,878.33 \$ 343,371.26 \$ 330,236.89 \$ 331,432.86 \$ 379,162.00 \$ 429,696.16 \$ 448,253.70 \$ 337,512.61 \$ 371,880.65 \$ 346,236.36 \$ 377,466.67 \$ 392,790.84 \$ 458,694.91 \$ | \$ 263,577.66 \$ 338,726.54 \$ 374,686.38 \$ 326,207.92 \$ 368,377.73 \$ 393,994.39 \$ 417,896.79 \$ 480,381.11 \$ 265,491.94 \$ 305,605.50 \$ 313,686.17 \$ 577,757.71 \$ 265,773.80 \$ 310,050.94 \$ 341,335.06 \$ 401,180.20 \$ 434,878.33 \$ 448,671.55 \$ 343,371.26 \$ 330,236.89 \$ 377,949.25 \$ 331,432.86 \$ 379,162.00 \$ 374,225.20 \$ 429,696.16 \$ 448,253.70 \$ 463,185.29 \$ 337,512.61 \$ 371,880.65 \$ 408,571.56 \$ 346,236.36 \$ 377,466.67 \$ 402,154.81 \$ 392,790.84 \$ 458,694.91 \$ 446,217.04 | \$ 263,577.66 \$ 338,726.54 \$ 374,686.38 \$ 326,207.92 \$ 368,377.73 \$ 393,994.39 \$ 417,896.79 \$ 480,381.11 \$ 265,491.94 \$ 305,605.50 \$ 313,686.17 \$ 577,757.71 \$ 265,773.80 \$ 310,050.94 \$ 341,335.06 \$ 401,180.20 \$ 434,878.33 \$ 448,671.55 \$ 343,371.26 \$ 330,236.89 \$ 377,949.25 \$ 331,432.86 \$ 379,162.00 \$ 374,225.20 \$ 429,696.16 \$ 448,253.70 \$ 463,185.29 \$ 337,512.61 \$ 371,880.65 \$ 408,571.56 \$ 346,236.36 \$ 377,466.67 \$ 402,154.81 \$ 392,790.84 \$ 458,694.91 \$ 446,217.04 \$ | \$ 263,577.66 \$ 338,726.54 \$ 374,686.38 \$ 390,604.04 \$ 326,207.92 \$ 368,377.73 \$ 393,994.39 \$ - \$ 417,896.79 \$ 480,381.11 \$ 265,491.94 \$ - \$ 305,605.50 \$ 313,686.17 \$ 577,757.71 \$ - \$ 265,773.80 \$ 310,050.94 \$ 341,335.06 \$ - \$ 401,180.20 \$ 434,878.33 \$ 448,671.55 \$ - \$ 343,371.26 \$ 330,236.89 \$ 377,949.25 \$ - \$ 331,432.86 \$ 379,162.00 \$ 374,225.20 \$ - \$ 429,696.16 \$ 448,253.70 \$ 463,185.29 \$ - \$ 337,512.61 \$ 371,880.65 \$ 408,571.56 \$ - \$ 346,236.36 \$ 377,466.67 \$ 402,154.81 \$ - \$ 392,790.84 \$ 458,694.91 \$ 446,217.04 \$ - \$ | \$ 263,577.66 \$ 338,726.54 \$ 374,686.38 \$ 390,604.04 \$ \$ 326,207.92 \$ 368,377.73 \$ 393,994.39 \$ - \$ 417,896.79 \$ 480,381.11 \$ 265,491.94 \$ - \$ 305,605.50 \$ 313,686.17 \$ 577,757.71 \$ - \$ 265,773.80 \$ 310,050.94 \$ 341,335.06 \$ - \$ 401,180.20 \$ 434,878.33 \$ 448,671.55 \$ - \$ 343,371.26 \$ 330,236.89 \$ 377,949.25 \$ - \$ 331,432.86 \$ 379,162.00 \$ 374,225.20 \$ - \$ 429,696.16 \$ 448,253.70 \$ 463,185.29 \$ - \$ 337,512.61 \$ 371,880.65 \$ 408,571.56 \$ - \$ 346,236.36 \$ 377,466.67 \$ 402,154.81 \$ - \$ 392,790.84 \$ 458,694.91 \$ 446,217.04 \$ - \$ | FY 2022       FY 2023       FY 2024       FY 2025       24 vs. 25         \$ 263,577.66       \$ 338,726.54       \$ 374,686.38       \$ 390,604.04       \$ 15,917.66         \$ 326,207.92       \$ 368,377.73       \$ 393,994.39       \$ -         \$ 417,896.79       \$ 480,381.11       \$ 265,491.94       \$ -         \$ 305,605.50       \$ 313,686.17       \$ 577,757.71       \$ -         \$ 265,773.80       \$ 310,050.94       \$ 341,335.06       \$ -         \$ 401,180.20       \$ 434,878.33       \$ 448,671.55       \$ -         \$ 343,371.26       \$ 330,236.89       \$ 377,949.25       \$ -         \$ 331,432.86       \$ 379,162.00       \$ 374,225.20       \$ -         \$ 429,696.16       \$ 448,253.70       \$ 463,185.29       \$ -         \$ 337,512.61       \$ 371,880.65       \$ 408,571.56       \$ -         \$ 346,236.36       \$ 377,466.67       \$ 402,154.81       \$ -         \$ 392,790.84       \$ 458,694.91       \$ 446,217.04       \$ - |

<sup>\*\*\*</sup> Sales Tax collections typically take 2 months to be reflected as Revenue. SIsTx receipts are then accrued back 2 months. Example: December SIsTx Revenue is actually October SIsTx and is therefore the 1st allocation in FY25.