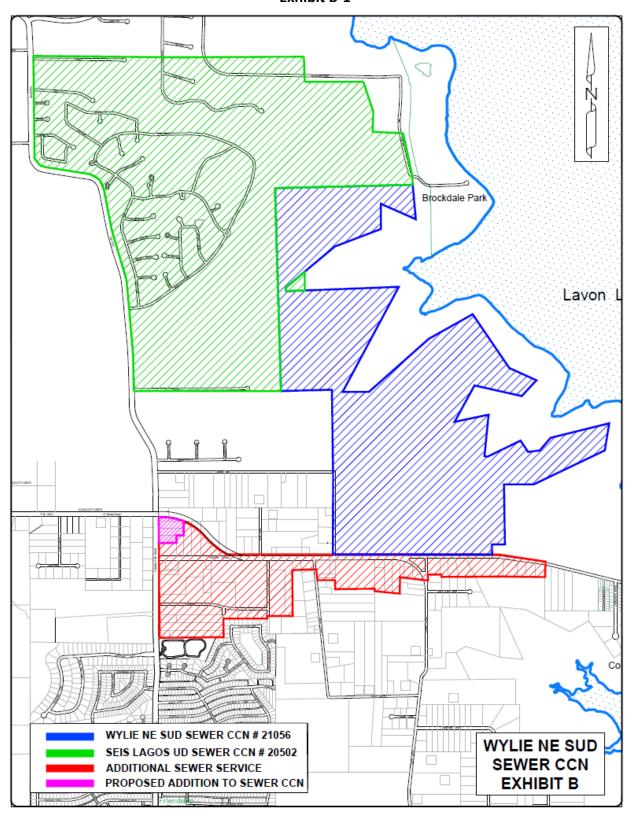

WHEREAS, Wylie SUD has asked the City to agree to enlarge the SUD Service Area to include the area shown in pink and labeled "Proposed Addition to Sewer CCN" in <u>Exhibit B-1</u>, attached hereto and incorporated herein by reference for all purposes, and the City has agreed under the terms and conditions of this First Amendment; and

- 1. <u>Amendment to Original Agreement, Exhibit B (SUD Service Area)</u>. <u>Exhibit B</u> (SUD Service Area) to the Original Agreement is hereby removed and replaced with <u>Exhibit B-1</u> (Amended SUD Service Area), attached hereto and incorporated herein by reference for all purposes. The Parties agree that the areas shown in pink and red in <u>Exhibit B-1</u> shall be the SUD Service Area as of the effective date of this First Amendment.
- 2. <u>Defined Terms</u>. Any term not defined herein shall be deemed to have the same meaning ascribed to it under the Original Agreement.
- 3. <u>Ratification</u>. The Parties hereby ratify and confirm all of the terms, provisions, covenants and conditions of the Original Agreement and acknowledge and agree that the Original Agreement remains in full force and effect, except as amended in this First Amendment.
- 4. <u>Controlling Agreement</u>. To the extent that any provision contained herein conflicts with the Original Agreement, the provision contained herein shall supersede such conflicting provisions contained in the Original Agreement.