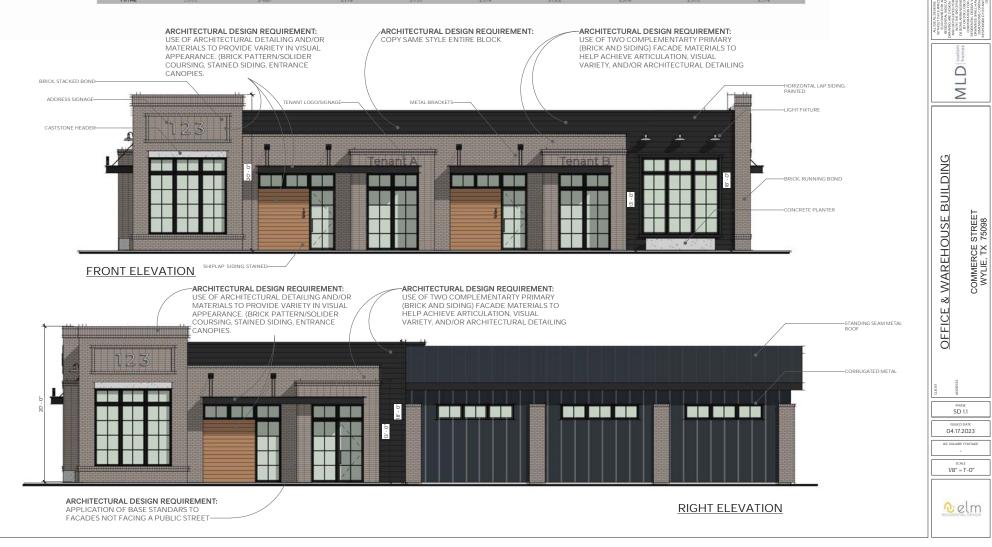

## 4 STEEL EDGING DETAIL

ALED ALED ALED ALED ALED

| MATERIAL CALCULATIONS |                 |                    |                    |             |                  |              |                    |           |                  |  |  |
|-----------------------|-----------------|--------------------|--------------------|-------------|------------------|--------------|--------------------|-----------|------------------|--|--|
|                       | GROSS WALL AREA | WINDOW & DOOR AREA | GLAZING PERCENTAGE | SIDING AREA | SIDINGPERCENTAGE | MASONRY AREA | MASONRY PERCENTAGE | METALAREA | METAL PERCENTAGE |  |  |
| FRONT ELEVATION       | 1453            | 430                | 30%                | 407         | 28%              | 616          | 42%                | 0         | 0%               |  |  |
| RIGHT ELEVATION       | 1416            | 277                | 20%                | 185         | 13%              | 509          | 36%                | 445       | 31%              |  |  |
| REAR ELEVATION        | 1045            | 159                | 15%                | 63          | 6%               | 128          | 12%                | 695       | 67%              |  |  |
| LEFT ELEVATION        | 1586            | 614                | 39%                | 382         | 24%              | 369          | 23%                | 221       | 14%              |  |  |
| TOTAL                 | 5500            | 1480               | 27%                | 1037        | 19%              | 1622         | 29%                | 1361      | 25%              |  |  |

АLL DR. AC DRS МИТНОЦИ СТАК D

MLD

**OFFICE & WAREHOUSE BUILDING** 

SD 1.1

04.17.2023

AC SQUARE FOOTAGE -SCALE 1/8" = 1'-0"

1 elm

COMMERCE STREET WYLIE, TX 75098