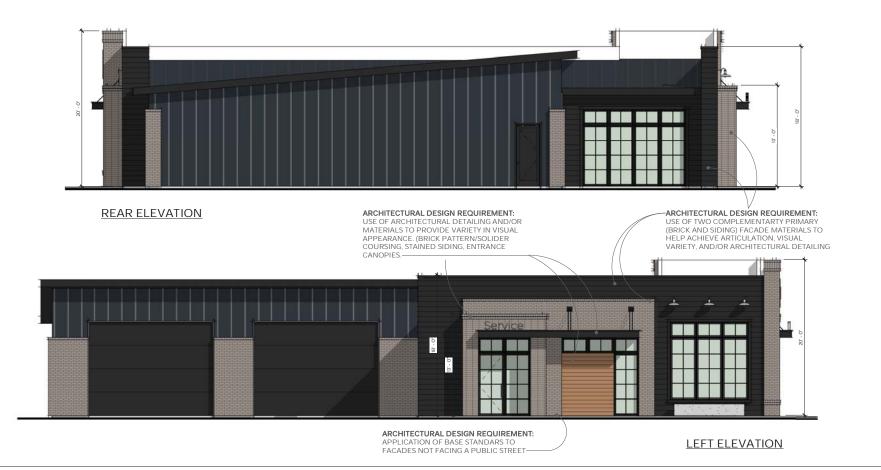

## 4 STEEL EDGING DETAIL

ALED ALED ALED ALED ALED

| MATERIAL CALCULATIONS |                 |                    |                    |             |                  |              |                    |           |                  |  |  |
|-----------------------|-----------------|--------------------|--------------------|-------------|------------------|--------------|--------------------|-----------|------------------|--|--|
|                       | GROSS WALL AREA | WINDOW & DOOR AREA | GLAZING PERCENTAGE | SIDING AREA | SIDINGPERCENTAGE | MASONRY AREA | MASONRY PERCENTAGE | METALAREA | METAL PERCENTAGE |  |  |
| FRONT ELEVATION       | 1453            | 430                | 30%                | 407         | 28%              | 616          | 42%                | 0         | 0%               |  |  |
| RIGHT ELEVATION       | 1416            | 277                | 20%                | 185         | 13%              | 509          | 36%                | 445       | 31%              |  |  |
| REAR ELEVATION        | 1045            | 159                | 15%                | 63          | 6%               | 128          | 12%                | 695       | 67%              |  |  |
| LEFT ELEVATION        | 1586            | 614                | 39%                | 382         | 24%              | 369          | 23%                | 221       | 14%              |  |  |
| TOTAL                 | 5500            | 1480               | 27%                | 1037        | 19%              | 1622         | 29%                | 1361      | 25%              |  |  |

АLL DR. AC DRS МИТНОЦИ СТАК D

MLD

**OFFICE & WAREHOUSE BUILDING** 

SD 1.1

04.17.2023

AC SQUARE FOOTAGE -SCALE 1/8" = 1'-0"

1 elm

COMMERCE STREET WYLIE, TX 75098