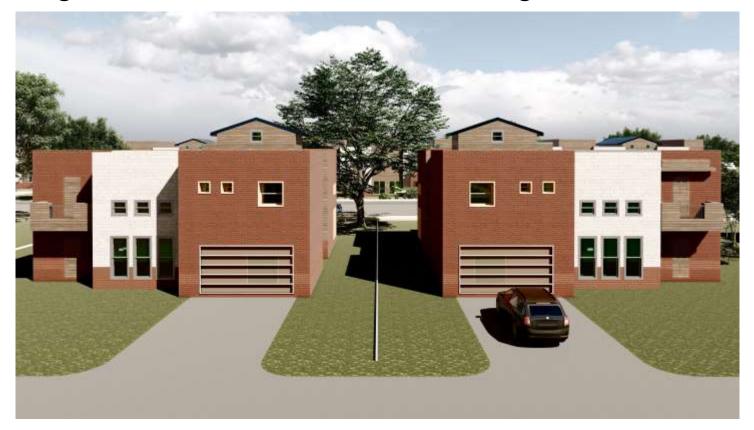

# COLLEGE PARK DEVELOPMENT PROPOSAL

SCOTT RESIDENTIAL, LLC

# Land Area:

# TOTAL LAND: 25.0 AC.



605 Country Club Rd. Wylie, TX 75098 SINGLE FAMILY HOMES AREA: 15.0 AC.

TOWNHOMES AREA: 3.8 AC.

COMMERCIAL LAND AREA: 4.0 AC.

PLAY AREA: 0.8 AC.

OPEN SPACE AREA: 0.8 AC.

DETENTION POND AREA: 0.6 AC.

#### Zoning Exhibit: Concept Plan



### Commercial / Retail Areas:





Slope Roof Backside for Privacy SF:

#### Zoning Exhibit: Site Data



### Building Elevations TH:



## Building Elevations TH:



### FRONT & BACK ACCESS TH:





# Building Front Entry TH:



#### Building Elevations SF Front Entry:



#### Building Elevations SF Backside Garage:



#### Front & Back Garage Access SF:



## Building Front Entry SF: