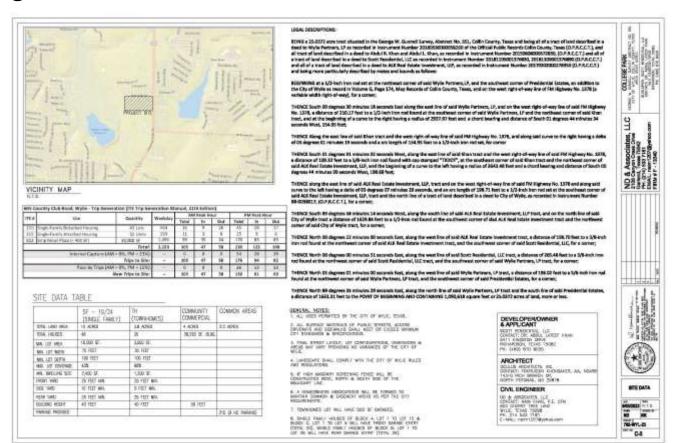

# COLLEGE PARK DEVELOPMENT PROPOSAL

SCOTT RESIDENTIAL, LLC

# Land Area:

# TOTAL LAND: 25.0 AC.

605 Country Club Rd. Wylie, TX 75098 SINGLE FAMILY HOMES AREA: 15.0 AC.

TOWNHOMES AREA: 3.8 AC.

COMMERCIAL LAND AREA: 4.0 AC.

PLAY AREA: 0.8 AC.

OPEN SPACE AREA: 0.8 AC.

DETENTION POND AREA: 0.6 AC.

#### Zoning Exhibit: Site Data