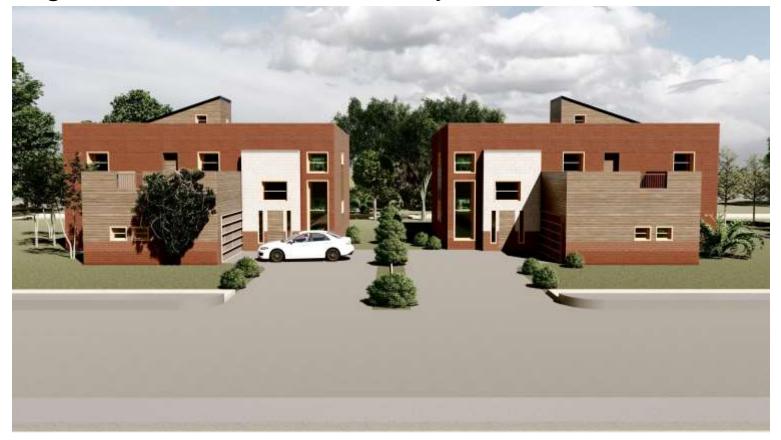

# COLLEGE PARK DEVELOPMENT PROPOSAL

SCOTT RESIDENTIAL, LLC

# Land Area:

# TOTAL LAND: 25.0 AC.



605 Country Club Rd. Wylie, TX 75098 SINGLE FAMILY HOMES AREA: 15.0 AC.

TOWNHOMES AREA: 3.8 AC.

COMMERCIAL LAND AREA: 4.0 AC.

PLAY AREA: 0.8 AC.

OPEN SPACE AREA: 0.8 AC.

DETENTION POND AREA: 0.6 AC.

#### Zoning Exhibit: Concept Plan



### Commercial / Retail Areas:





Slope Roof Backside for Privacy SF:

#### Zoning Exhibit: Site Data



### Building Elevations TH:



## Building Elevations TH:



### FRONT & BACK ACCESS TH:





# Building Front Entry TH:



#### Building Elevations SF Front Entry:



#### Building Elevations SF Backside Garage:



#### Front & Back Garage Access SF:



## Building Front Entry SF: