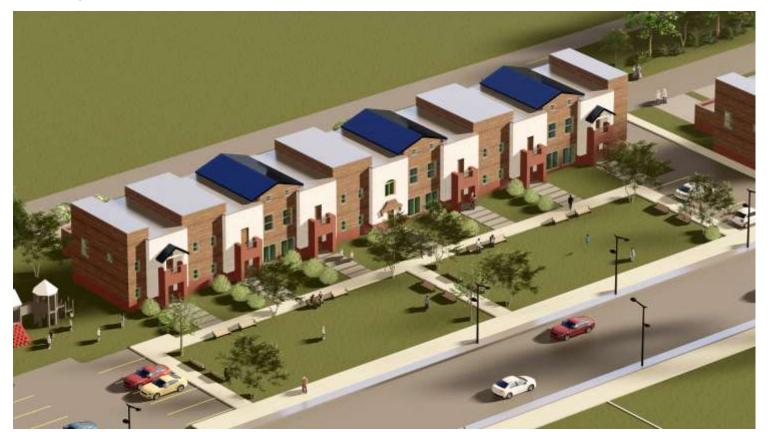

# COLLEGE PARK DEVELOPMENT PROPOSAL

SCOTT RESIDENTIAL, LLC

# Land Area:

# TOTAL LAND: 25.0 AC.



605 Country Club Rd. Wylie, TX 75098 SINGLE FAMILY HOMES AREA: 15.0 AC.

TOWNHOMES AREA: 3.8 AC.

COMMERCIAL LAND AREA: 4.0 AC.

PLAY AREA: 0.8 AC.

OPEN SPACE AREA: 0.8 AC.

DETENTION POND AREA: 0.6 AC.

#### Zoning Exhibit: Concept Plan



### Commercial / Retail Areas:





Slope Roof Backside for Privacy SF:

#### Zoning Exhibit: Site Data



### Building Elevations TH:



## Building Elevations TH:



### FRONT & BACK ACCESS TH:





# Building Front Entry TH:



#### Building Elevations SF Front Entry:



#### Building Elevations SF Backside Garage:



#### Front & Back Garage Access SF:



## Building Front Entry SF: