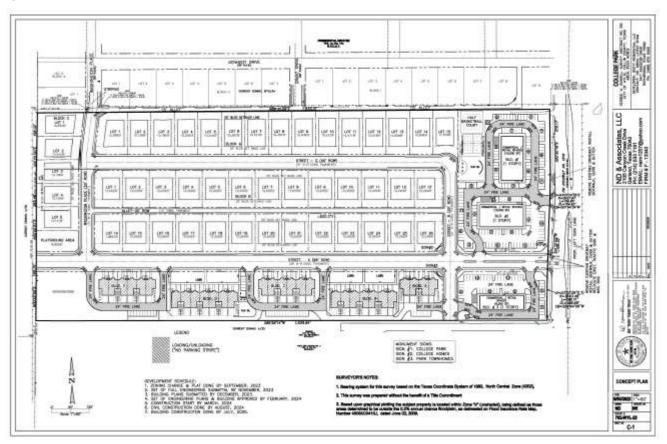

# Land Area:

# TOTAL LAND: 25.0 AC.

605 Country Club Rd. Wylie, TX 75098 SINGLE FAMILY HOMES AREA: 15.0 AC.

TOWNHOMES AREA: 3.8 AC.

COMMERCIAL LAND AREA: 4.0 AC.

PLAY AREA: 0.8 AC.

OPEN SPACE AREA: 0.8 AC.

DETENTION POND AREA: 0.6 AC.

#### Zoning Exhibit: Concept Plan