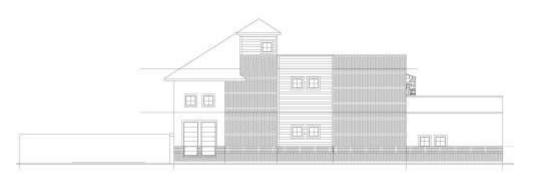

# COLLEGE PARK DEVELOPMENT PROPOSAL

SCOTT RESIDENTIAL, LLC

# Land Area:

# TOTAL LAND: 25.0 AC.



605 Country Club Rd. Wylie, TX 75098 SINGLE FAMILY HOMES AREA: 15.0 AC.

TOWNHOMES AREA: 3.8 AC.

COMMERCIAL LAND AREA: 4.0 AC.

PLAY AREA: 0.8 AC.

OPEN SPACE AREA: 0.8 AC.

DETENTION POND AREA: 0.6 AC.

#### Zoning Exhibit: Concept Plan



### Commercial / Retail Areas:





Slope Roof Backside for Privacy SF:

#### Zoning Exhibit: Site Data



### Building Elevations TH:



## Building Elevations TH:



### FRONT & BACK ACCESS TH:





# Building Front Entry TH:



#### Building Elevations SF Front Entry:



#### Building Elevations SF Backside Garage:



#### Front & Back Garage Access SF:



## Building Front Entry SF: