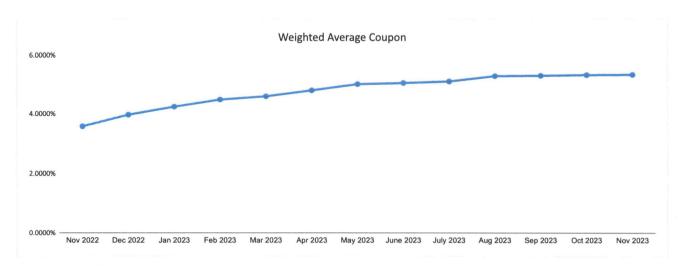

Total

Weighted Average Coupon:
Weighted Average Maturity (Days):

| 5.3512% |  |
|---------|--|
| 1.00    |  |

Money Markets: Certificates of Deposits:

| \$33,318,637.90 |
|-----------------|
| \$0.00          |
| \$33,318,637.90 |