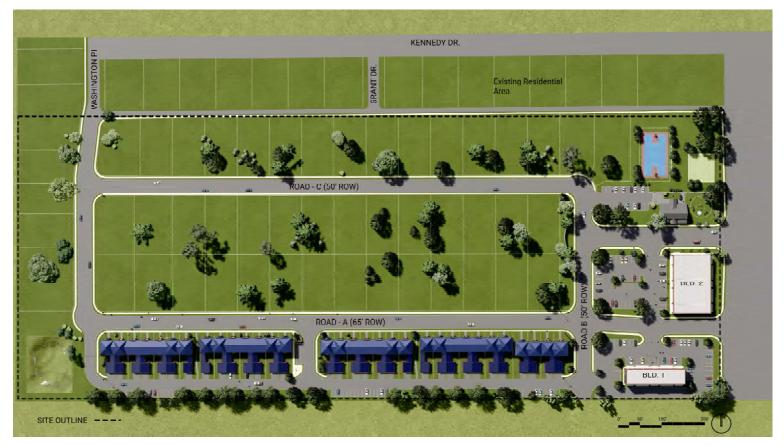

### Site Plan:

# Land Area: TOTAL LAND: 25.0 AC.

### LAND USED:

SINGLE FAMILY HOMES AREA: 14.5 AC.

TOWNHOMES AREA: 4.0 AC.

COMMERCIAL LAND AREA: 2.7 AC.

COMMON AREAS: 3.8 AC.

605 Country Club Rd. Wylie, Tx 75098

#### GITE DATA TABLE

|                    | SF - 10/24   | TH<br>(TERNAUDMES) | COMMUNITY        | COMMON AREAS |
|--------------------|--------------|--------------------|------------------|--------------|
| TOTAL LAND AREA    | 14.5 ACRES   | 4.0 ACRES          | Z.7 ACRES        | J.O ACRES    |
| TOTAL HOUSES       | 50           | 32                 | 23,800 SF. BLDG. |              |
| MIN. LOT AREA      | 10,000 SF.   | 3,300 SF.          |                  |              |
| MIN. LOT WIDTH     | 75 FEET      | 30 FEET            |                  |              |
| MIN. LOT DEPTH     | 100 FEET     | 110 FEET           |                  |              |
| MAX. LOT COVERAGE  | 45%          | 60%                |                  |              |
| MIN. DWELLING SIZE | 2,400 SF.    | 1,200 SF.          |                  |              |
| FRONT YARD         | 25 FEET MIN. | 5 FEET MIN.        |                  |              |
| SIDE YARD          | 10 FEET MIN. | O FEET MIN.        |                  |              |
| REAR YARD          | 25 FEET MIN. | 20 FEET MIN.       |                  |              |
| BUILDING HEIGHT    | 40 FEET      | 40 FEET            | 50 FEET          |              |
| 2 CAR GARAGE AREA  | 500 SF.      | 500 SF.            |                  |              |