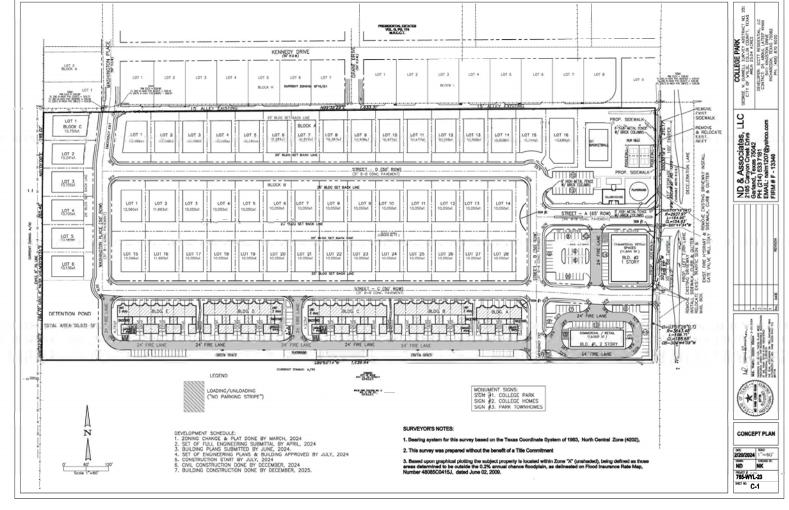

# Land Area: TOTAL LAND: 25.0 AC.

### LAND USED:

SINGLE FAMILY HOMES AREA: 14.5 AC.

TOWNHOMES AREA: 4.0 AC.

COMMERCIAL LAND AREA: 2.7 AC.

COMMON AREAS: 3.8 AC.

605 Country Club Rd. Wylie, Tx 75098

### Concept Plan:

#### GITE DATA TABLE

|                    | SF - 10/24   | TH<br>(TERNAUDMES) | COMMUNITY        | COMMON AREAS |
|--------------------|--------------|--------------------|------------------|--------------|
| TOTAL LAND AREA    | 14.5 ACRES   | 4.0 ACRES          | Z.7 ACRES        | J.O ACRES    |
| TOTAL HOUSES       | 50           | 32                 | 23,800 SF. BLDG. |              |
| MIN. LOT AREA      | 10,000 SF.   | 3,300 SF.          |                  |              |
| MIN. LOT WIDTH     | 75 FEET      | 30 FEET            |                  |              |
| MIN. LOT DEPTH     | 100 FEET     | 110 FEET           |                  |              |
| MAX. LOT COVERAGE  | 45%          | 60%                |                  |              |
| MIN. DWELLING SIZE | 2,400 SF.    | 1,200 SF.          |                  |              |
| FRONT YARD         | 25 FEET MIN. | 5 FEET MIN.        |                  |              |
| SIDE YARD          | 10 FEET MIN. | O FEET MIN.        |                  |              |
| REAR YARD          | 25 FEET MIN. | 20 FEET MIN.       |                  |              |
| BUILDING HEIGHT    | 40 FEET      | 40 FEET            | 50 FEET          |              |
| 2 CAR GARAGE AREA  | 500 SF.      | 500 SF.            |                  |              |