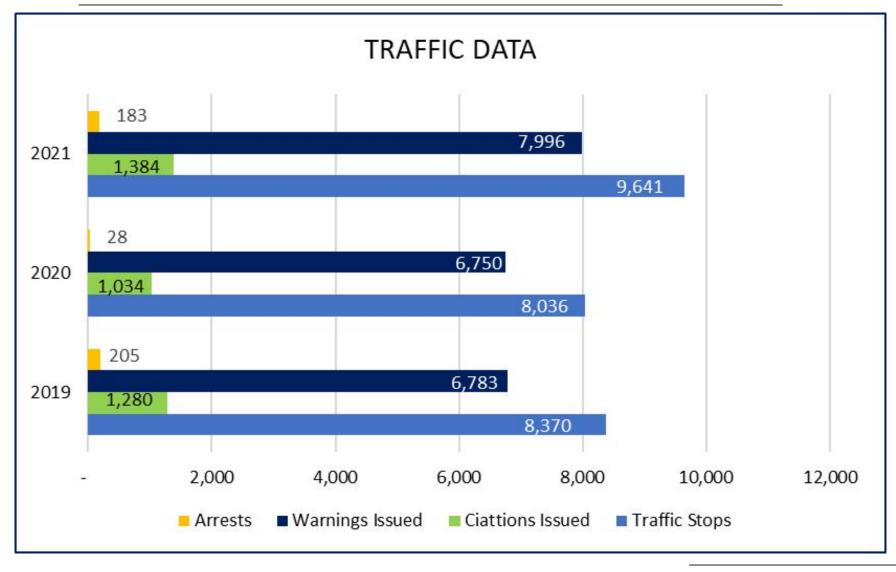

# **MISSION**

#### **MISSION STATEMENT**

"Impacting the quality of life by providing a professional level of service that will foster support and build relationships with those we serve."



#### **CORE VALUES**

- Servant leadership
- Hard work
- Positive Attitude
- Support
- Ethics

Strength. Courage. Valor.











# Accomplishments

- Strategic Goals: Health, Safety, and Well-Being
  - 12% reduction in the overall crime rate.
- Strategic Goals: Community Focused Government
  - Texas Police Chiefs Best Practices
- Strategic Goals: Workforce
  - Hired and backfilled all civilian positions
  - Hired several new officers





# **Crime Rate**







# **Calls for Service**







### **Traffic Stats**







#### **Detention Stats**







### **Detention Stats**







# Mental Health Related Calls







### **Sworn Personnel**







# **Moving Forward**



- Strategic Goals: Health, Safety and Well-Being
  - Maintain or reduce the crime rate and traffic collisions.
  - Redistribute/reorganize tasks assigned to employees for increased efficiency.
- Strategic Goals: Community Focused Government
  - Continue working through the Texas Best Practices.
  - Improve the departments Social Media platform.
  - Address the recidivism in Mental Health related calls for service.
- Strategic Goals: Workforce
  - Conduct a staffing study for all divisions within the department.