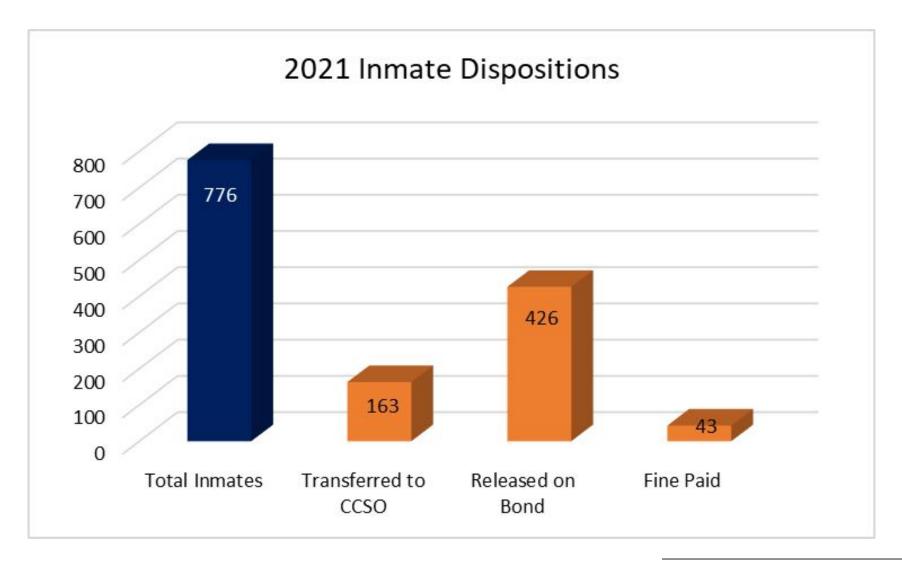

# **MISSION**

#### **MISSION STATEMENT**

"Impacting the quality of life by providing a professional level of service that will foster support and build relationships with those we serve."



#### **CORE VALUES**

- Servant leadership
- Hard work
- Positive Attitude
- Support
- Ethics

Strength. Courage. Valor.











# Accomplishments

- Strategic Goals: Health, Safety, and Well-Being
  - 12% reduction in the overall crime rate.
- Strategic Goals: Community Focused Government
  - Texas Police Chiefs Best Practices
- Strategic Goals: Workforce
  - Hired and backfilled all civilian positions
  - Hired several new officers





# **Crime Rate**







# **Calls for Service**







### **Traffic Stats**







#### **Detention Stats**







### **Detention Stats**







# Mental Health Related Calls







### **Sworn Personnel**







# **Moving Forward**



- Strategic Goals: Health, Safety and Well-Being
  - Maintain or reduce the crime rate and traffic collisions.
  - Redistribute/reorganize tasks assigned to employees for increased efficiency.
- Strategic Goals: Community Focused Government
  - Continue working through the Texas Best Practices.
  - Improve the departments Social Media platform.
  - Address the recidivism in Mental Health related calls for service.
- Strategic Goals: Workforce
  - Conduct a staffing study for all divisions within the department.