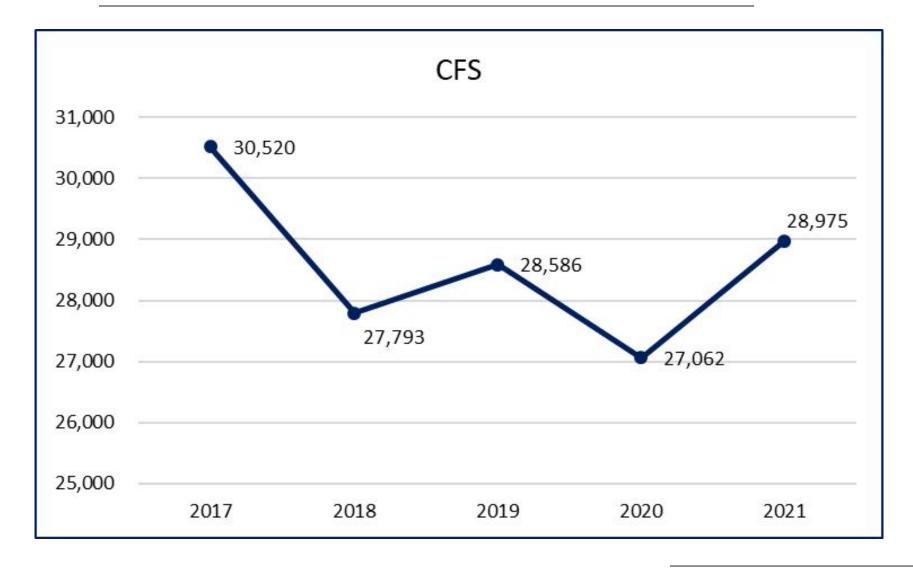

# **MISSION**

#### **MISSION STATEMENT**

"Impacting the quality of life by providing a professional level of service that will foster support and build relationships with those we serve."



#### **CORE VALUES**

- Servant leadership
- Hard work
- Positive Attitude
- Support
- Ethics

Strength. Courage. Valor.











# Accomplishments

- Strategic Goals: Health, Safety, and Well-Being
  - 12% reduction in the overall crime rate.
- Strategic Goals: Community Focused Government
  - Texas Police Chiefs Best Practices
- Strategic Goals: Workforce
  - Hired and backfilled all civilian positions
  - Hired several new officers





# **Crime Rate**







# **Calls for Service**







### **Traffic Stats**







#### **Detention Stats**







### **Detention Stats**







# Mental Health Related Calls







### **Sworn Personnel**







# **Moving Forward**



- Strategic Goals: Health, Safety and Well-Being
  - Maintain or reduce the crime rate and traffic collisions.
  - Redistribute/reorganize tasks assigned to employees for increased efficiency.
- Strategic Goals: Community Focused Government
  - Continue working through the Texas Best Practices.
  - Improve the departments Social Media platform.
  - Address the recidivism in Mental Health related calls for service.
- Strategic Goals: Workforce
  - Conduct a staffing study for all divisions within the department.