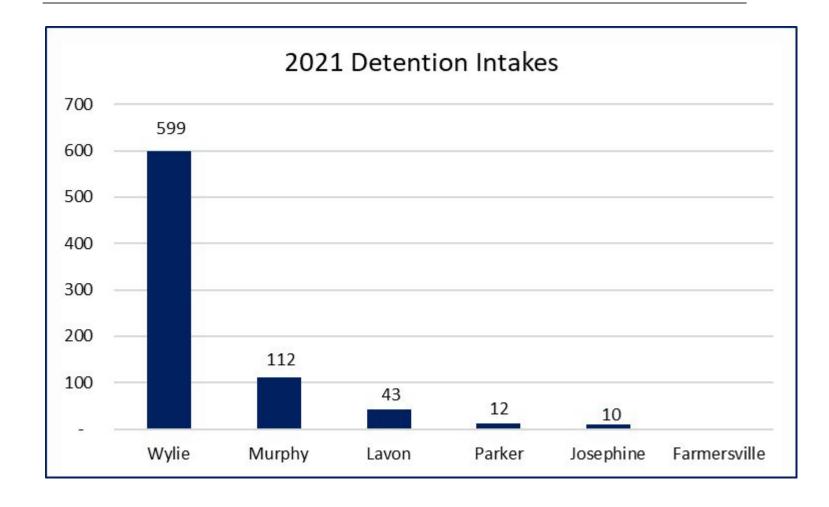

# **MISSION**

#### **MISSION STATEMENT**

"Impacting the quality of life by providing a professional level of service that will foster support and build relationships with those we serve."



#### **CORE VALUES**

- Servant leadership
- Hard work
- Positive Attitude
- Support
- Ethics

Strength. Courage. Valor.











# Accomplishments

- Strategic Goals: Health, Safety, and Well-Being
  - 12% reduction in the overall crime rate.
- Strategic Goals: Community Focused Government
  - Texas Police Chiefs Best Practices
- Strategic Goals: Workforce
  - Hired and backfilled all civilian positions
  - Hired several new officers





# **Crime Rate**







# **Calls for Service**







### **Traffic Stats**







#### **Detention Stats**







### **Detention Stats**







# Mental Health Related Calls







### **Sworn Personnel**







# **Moving Forward**



- Strategic Goals: Health, Safety and Well-Being
  - Maintain or reduce the crime rate and traffic collisions.
  - Redistribute/reorganize tasks assigned to employees for increased efficiency.
- Strategic Goals: Community Focused Government
  - Continue working through the Texas Best Practices.
  - Improve the departments Social Media platform.
  - Address the recidivism in Mental Health related calls for service.
- Strategic Goals: Workforce
  - Conduct a staffing study for all divisions within the department.