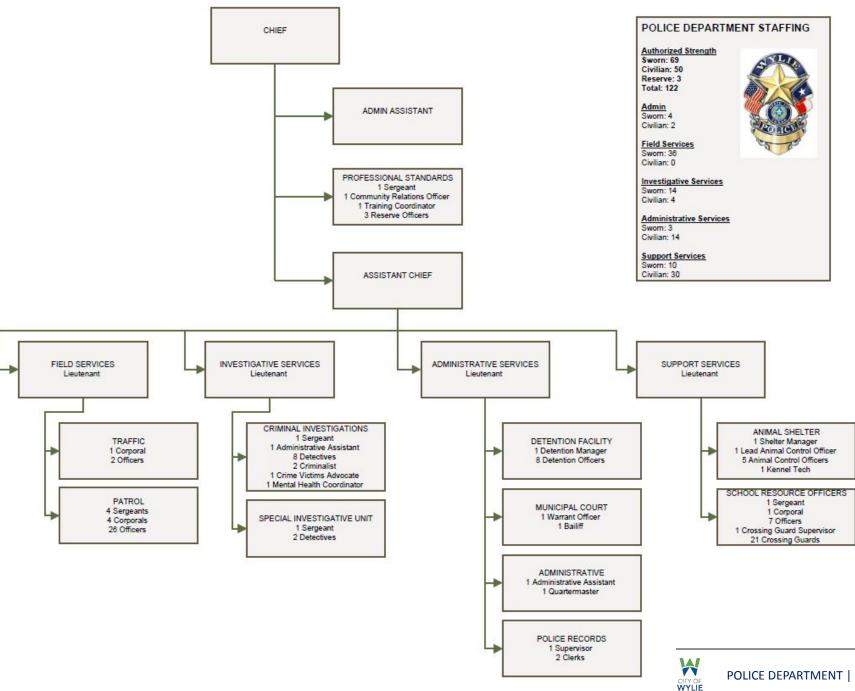

# **MISSION**

#### **MISSION STATEMENT**

"Impacting the quality of life by providing a professional level of service that will foster support and build relationships with those we serve."



#### **CORE VALUES**

- Servant leadership
- Hard work
- Positive Attitude
- Support
- Ethics

Strength. Courage. Valor.











# Accomplishments

- Strategic Goals: Health, Safety, and Well-Being
  - 12% reduction in the overall crime rate.
- Strategic Goals: Community Focused Government
  - Texas Police Chiefs Best Practices
- Strategic Goals: Workforce
  - Hired and backfilled all civilian positions
  - Hired several new officers





# **Crime Rate**







# **Calls for Service**







### **Traffic Stats**







#### **Detention Stats**







### **Detention Stats**







# Mental Health Related Calls







### **Sworn Personnel**







# **Moving Forward**



- Strategic Goals: Health, Safety and Well-Being
  - Maintain or reduce the crime rate and traffic collisions.
  - Redistribute/reorganize tasks assigned to employees for increased efficiency.
- Strategic Goals: Community Focused Government