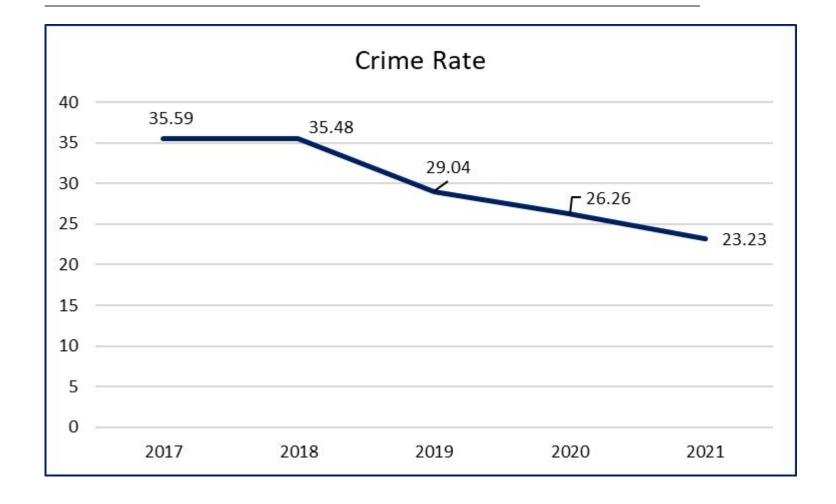

# Accomplishments

- Strategic Goals: Health, Safety, and Well-Being
  - 12% reduction in the overall crime rate.
- Strategic Goals: Community Focused Government
  - Texas Police Chiefs Best Practices
- Strategic Goals: Workforce
  - Hired and backfilled all civilian positions
  - Hired several new officers

# **Crime Rate**