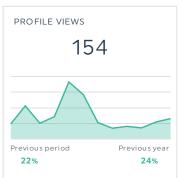

|                                                               | 132              | 123         | 0.73%                         | \$1.23                    |     |

# **INSTAGRAM INSIGHTS**









| FOLLOWERS BY AGE GENDER |             |
|-------------------------|-------------|
| Age Gender              | Followers > |
| ● 35-44 F               | 211         |
| ● 45-54 F               | 157         |
| ● 25-34 F               | 65          |
| ● 35-44 M               | 63          |
| ● 45-54 M               | 57          |
| ● 55-64 F               | 54          |
| ● 35-44 U               | 45          |
| ● 45-54 U               | 44          |
| ● 55-64 M               | 38          |
| • 25-34 U               | 35          |
|                         |             |

| ost With Image