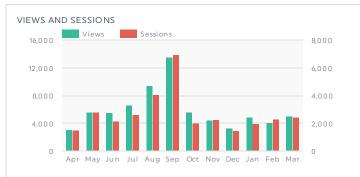

# WYLIE CHAMBER - QUARTERLY REPORT + ROLLING 12 MONTHS

#### WEBSITE TRAFFIC OVERVIEW







| TOP SESSIONS BY SOURCE    |            |    |
|---------------------------|------------|----|
| Session Source            | Sessions > |    |
| google                    | 2,430 +20  | 1  |
| (direct)                  | 2,220 +28  | 0  |
| bing                      | 346 +4     | 5  |
| news.grets.store          | 337 +33    | 7  |
| m.facebook.com            | 270 -41    | 7  |
| secure2.chambermaster.com | 167 +5     | 51 |
| rida.tokyo                | 148 +14    | 8  |
| l.facebook.com            | 133 +5     | 9  |
| kar.razas.site            | 84 +8      | 4  |
| info.seders.website       | 84 +8      | 4  |

| ssion Default Channel Grouping | Sessions \ |
|--------------------------------|------------|
| Organic Search                 | 2,893      |
| Direct