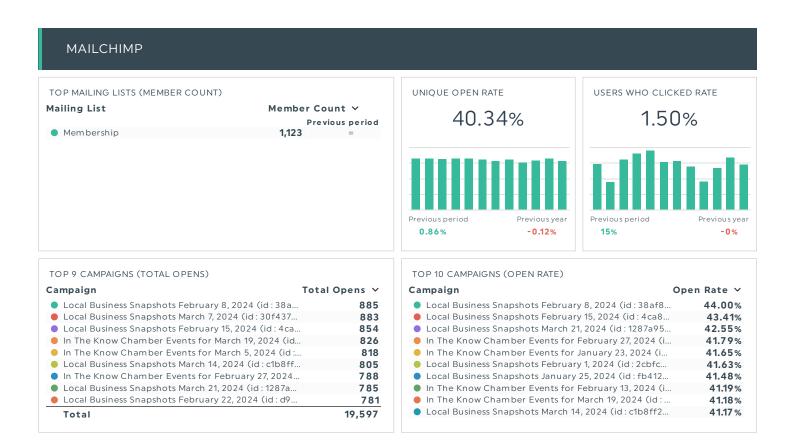

#### TOP 9 CAMPAIGNS (TOTAL CLICKS) Total Clicks ∨ Campaign • Local Business Snapshots March 28, 2024 (id: 1aad4... 74 $\bullet$ In The Know Chamber Events for March 5, 2024 (id : ... 62 • Local Business Snapshots January 25, 2024 (id: fb41... 62 Local Business Snapshots February 8, 2024 (id: 38af... 57 • In The Know Chamber Events for March 19, 2024 (id ... 54 Local Business Snapshots February 29, 2024 (id: 479... 46 Local Business Snapshots February 1, 2024 (id: 2cbfc... 43 • In The Know Chamber Events for January 23, 2024 (... 43 • Local Business Snapshots February 15, 2024 (id: 4ca... 41 Total 917

| TOP 10 CAMPAIGNS (CLICK RATE/RECIPIENTS)                               |              |
|------------------------------------------------------------------------|--------------|
| Campaign                                                               | Click Rate ✓ |
| • Local Business Snapshots February 8, 2024 (id: 38af81                | 197.2%       |
| • Local Business Snapshots January 25, 2024 (id:fb4125                 | 156.1%       |
| <ul><li>Local Business Snapshots February 15, 2024 (id: 4ca8</li></ul> | 144.5%       |
| Local Business Snapshots February 29, 2024 (id: 479b                   | 143.4%       |
| In The Know Chamber Events for March 19, 2024 (id:                     | 143.3%       |
| • Local Business Snapshots January 18, 2024 (id: 8344a                 | 138.2%       |
| • In The Know Chamber Events for January 23, 2024 (id                  | 131.4%       |
| • Local Business Snapshots February 1, 2024 (id: 2cbfc6                | 124.8%       |
| Local Business Snapshots March 21, 2024 (id: 1287a95                   | 119.7%       |
| • Local Business Snapshots March 7, 2024 (id: 30f43768                 | 119.1%       |
|                                                                        |              |