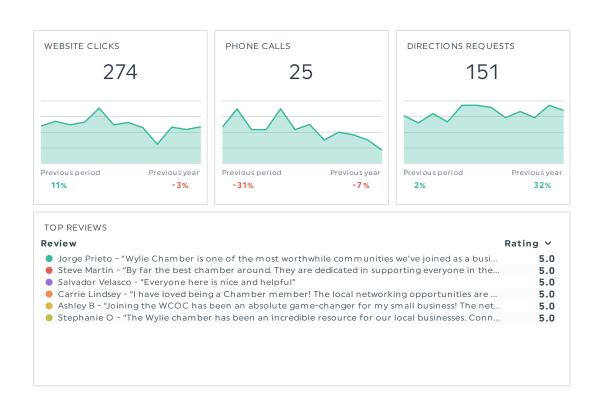

for networking events with local business owners and to find out more about chamber                | 9       | 0        | 9          | 70          | 6     |
| One of the many benefits of membership in the Wylie Chamber of Commerce is ribbon cuttings. > We love to celebrate with our members!   Fitzy Shades MedSpa specializes in results driven treatments for clients with light, ivory skin, to clients with rich, dark  | 9       | 2        | 11         | 96          | 8     |
| otal                                                                                                                                                                                                                                                                | 350     | 19       | 380        | 5,055       | 4.78  |







#### TOP 9 CAMPAIGNS (TOTAL CLICKS) Total Clicks ∨ Campaign • Local Business Snapshots March 28, 2024 (id: 1aad4... 74 $\bullet$ In The Know Chamber Events for March 5, 2024 (id : ... 62 • Local Business Snapshots January 25, 2024 (id: fb41... 62 Local Business Snapshots February 8, 2024 (id: 38af... 57 • In The Know Chamber Events for March 19, 2024 (id ... 54 Local Business Snapshots February 29, 2024 (id: 479... 46 Local Business Snapshots February 1, 2024 (id: 2cbfc... 43 • In The Know Chamber Events for January 23, 2024 (... 43 • Local Business Snapshots February 15, 2024 (id: 4ca... 41 Total 917

| TOP 10 CAMPAIGNS (CLICK RATE/RECIPIENTS)                               |              |
|------------------------------------------------------------------------|--------------|
| Camp