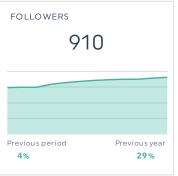

# **INSTAGRAM INSIGHTS**

| FOLLOWERS BY AGE GENDER |             |
|-------------------------|-------------|
| Age Gender              | Followers > |
| ● 35-44 F               | 211         |
| ● 45-54 F               | 157         |
| ● 25-34 F               | 65          |
| ● 35-44 M               | 63          |
| ● 45-54 M               | 57          |
| ● 55-64 F               | 54          |
| ● 35-44 U               | 45          |
| ● 45-54 U               | 44          |
| ● 55-64 M               | 38          |
| • 25-34 U               | 35          |
|                         |             |