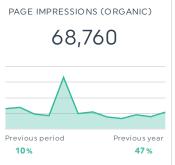

| 812     | +811  |
| (not set)            | 721     | +9    |
| Ashburn              | 384     | +77   |
| Plano                | 136     | -39   |
| Garland              | 129     | -3    |
| McKinney             | 82      | +3    |
| New York             | 78      | +14   |
| Richardson           | 66      | +18   |

| Device category | Sessions   | ,   |
|-----------------|------------|-----|
| desktop         | 4,615 +1,3 | 333 |
| mobile          | 2,058 -    | 331 |
| tablet          | 37         | +6  |
|                 |            |     |
|                 |            |     |
|                 |            |     |
|                 |            |     |
|                 |            |     |
|                 |            |     |

# CHAMBER - FACEBOOK INSIGHTS











| Post With Im                                                 | age                                                                             | Engagement Rate 🗸 | Total Reactions | Post Comments | Post Shares | Post Organic Reac |
|--------------------------------------------------------------|---------------------------------------------------------------------------------|-------------------|-----------------|---------------|-------------|-------------------|
| m<br>B                                                       | hat a great crowd this norning at our weekly usiness Exchange at the            | 14.92%            | 34              | 3             | 8           | 1, 8              |
| st<br>ta                                                     | what a treat! We had a