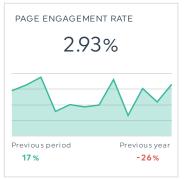

| 812     | +811  |
| (not set)            | 721     | +9    |
| Ashburn              | 384     | +77   |
| Plano                | 136     | -39   |
| Garland              | 129     | -3    |
| McKinney             | 82      | +3    |
| New York             | 78      | +14   |
| Richardson           | 66      | +18   |

| Device category | Sessions   | ,   |
|-----------------|------------|-----|
| desktop         | 4,615 +1,3 | 333 |
| mobile          | 2,058 -    | 331 |
| tablet          | 37         | +6  |
|                 |            |     |
|                 |            |     |
|                 |            |     |
|                 |            |     |
|                 |            |     |
|                 |            |     |

# CHAMBER - FACEBOOK INSIGHTS











| Post With Im                                                 | age                                                                             | Engagement Rate 🗸 | Total Reactions | Post Comments | Post Shares | Post Organic Reac |
|--------------------------------------------------------------|---------------------------------------------------------------------------------|-------------------|-----------------|---------------|-------------|-------------------|
| m<br>B                                                       | hat a great crowd this norning at our weekly usiness Exchange at the            | 14.92%            | 34              | 3             | 8           | 1, 8              |
| st<br>ta                                                     | what a treat! We had a u