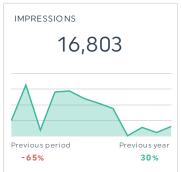

# **INSTAGRAM INSIGHTS**

| FOLLOWERS BY AGE GENDER |             |
|-------------------------|-------------|
| Age Gender              | Followers > |
| ● 35-44 F               | 211         |
| ● 45-54 F               | 157         |
| ● 25-34 F               | 65          |
| ● 35-44 M               | 63          |
| ● 45-54 M               | 57          |
| ● 55-64 F               | 54          |
| ● 35-44 U               | 45          |
| ● 45-54 U               | 44          |
| ● 55-64 M               | 38          |
| • 25-34 U               | 35          |
|                         |             |