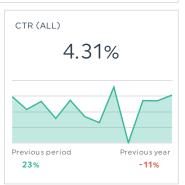

# **INSTAGRAM INSIGHTS**

| FOLLOWERS BY AGE GENDER |             |
|-------------------------|-------------|
| Age Gender              | Followers > |
| ● 35-44 F               | 211         |
| ● 45-54 F               | 157         |
| ● 25-34 F               | 65          |
| ● 35-44 M               | 63          |
| ● 45-54 M               | 57          |
| ● 55-64 F               | 54          |
| ● 35-44 U               | 45          |
| ● 45-54 U               | 44          |
| ● 55-64 M               | 38          |
| • 25-34 U               | 35          |
|                         |             |