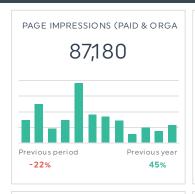

aw               | 812     | +811  |
| (not set)            | 721     | +9    |
| Ashburn              | 384     | +77   |
| Plano                | 136     | -39   |
| Garland              | 129     | -3    |
| McKinney             | 82      | +3    |
| New York             | 78      | +14   |
| Richardson           | 66      | +18   |

| Device category | Sessions   | ,   |
|-----------------|------------|-----|
| desktop         | 4,615 +1,3 | 333 |
| mobile          | 2,058 -    | 331 |
| tablet          | 37         | +6  |
|                 |            |     |
|                 |            |     |
|                 |            |     |
|                 |            |     |
|                 |            |     |
|                 |            |     |

# CHAMBER - FACEBOOK INSIGHTS











| Post With Im                                                 | age                                                                             | Engagement Rate 🗸 | Total Reactions | Post Comments | Post Shares | Post Organic Reac |
|--------------------------------------------------------------|---------------------------------------------------------------------------------|-------------------|-----------------|---------------|-------------|-------------------|
| m<br>B                                                       | hat a great crowd this norning at our weekly usiness Exchange at the            | 14.92%            | 34              | 3             | 8           | 1, 8              |
| st<br>ta                                                     | what a treat! We had