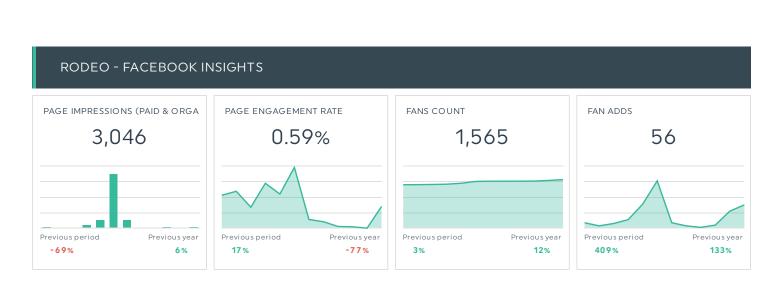

# CHAMBER - FACEBOOK INSIGHTS

| Post With Im                                                 | age                                                                             | Engagement Rate 🗸 | Total Reactions | Post Comments | Post Shares | Post Organic Reac |
|--------------------------------------------------------------|---------------------------------------------------------------------------------|-------------------|-----------------|---------------|-------------|-------------------|
| m<br>B                                                       | hat a great crowd this norning at our weekly usiness Exchange at the            | 14.92%            | 34              | 3             | 8           | 1, 8              |
| st<br>ta                                                     | what a treat! We had a urprise pop-up chef's able at the Wylie Chamber          | 14.72%            | 30              | 4             | 1           |                   |
| A<br>III                                                     | /ow! Great turnout for<br>mbassador 101. If you'd<br>ke to have more details    | 12.87%            | 37              | 9             | 6           | 1,5               |
| % have convertible<br>kinds of business<br>people son known? | appy Leap of Kindness<br>ay!   We have great<br>usiness owners in this          | 11.7 4%           | 10              | 18            | 0           | 8                 |
| В                                                            | ongratulations Glen Echo<br>rewing on your Grand<br>pening! [] Did you miss     | 11.70%            | 9               | 0             | 1           |                   |
| h<br>o                                                       | is with a sad heart that we ave learned of the passing flong-time leader of the | 11.30%            | 44              | 11            | 2           | 1,                |
| o c                                                          | ne of the many benefits<br>f membership in the Wylie<br>hamber of Commerce is   | 11.11%            | 27              | 2             | 1           | !                 |
| W                                                            | Exciting News Alert! [] /e're thrilled to ongratulate our Chamber               | 10.70%            | 19              | 0             | 2           | 7                 |
| C                                                            | laple Street Biscuit<br>ompany is opening soon,<br>nd still hiring! (id:        | 10.68%            | 18              | 4             | 2           | 4                 |