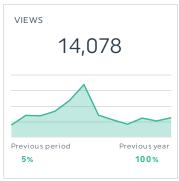

# WYLIE CHAMBER - QUARTERLY REPORT + ROLLING 12 MONTHS

#### WEBSITE TRAFFIC OVERVIEW







| TOP SESSIONS BY SOURCE    |            |    |
|---------------------------|------------|----|
| Session Source            | Sessions > |    |
| google                    | 2,430 +20  | 1  |
| (direct)                  | 2,220 +28  | 0  |
| bing                      | 346 +4     | 5  |
| news.grets.store          | 337 +33    | 7  |
| m.facebook.com            | 270 -41    | 7  |
| secure2.chambermaster.com | 167 +5     | 51 |
| rida.tokyo                | 148 +14    | 8  |
| l.facebook.com            | 133 +5     | 9  |
| kar.razas.site            | 84 +8      | 4  |
| info.seders.website       | 84 +8      | 4  |

| ssion Default Channel Grouping | Sessions \ |
|--------------------------------|------------|
| Organic Search                 | 2,893      |
| Direct