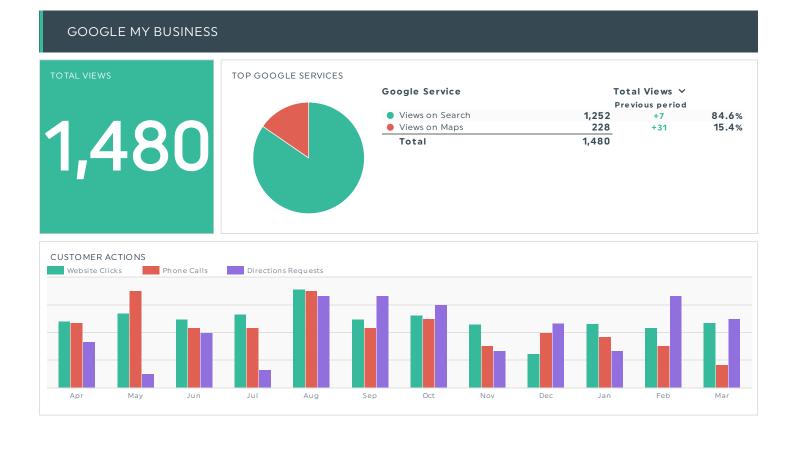

e for networking events with local business owners and to find out more about chamber                | 9       | 0        | 9          | 70          | 6     |
| One of the many benefits of membership in the Wylie Chamber of Commerce is ribbon cuttings. > We love to celebrate with our members!   Fitzy Shades MedSpa specializes in results driven treatments for clients with light, ivory skin, to clients with rich, dark  | 9       | 2        | 11         | 96          | 8     |
| otal                                                                                                                                                                                                                                                                | 350     | 19       | 380        | 5,055       | 4.78  |







#### TOP 9 CAMPAIGNS (TOTAL CLICKS) Total Clicks ∨ Campaign • Local Business Snapshots March 28, 2024 (id: 1aad4... 74 $\bullet$ In The Know Chamber Events for March 5, 2024 (id : ... 62 • Local Business Snapshots January 25, 2024 (id: fb41... 62 Local Business Snapshots February 8, 2024 (id: 38af... 57 • In The Know Chamber Events for March 19, 2024 (id ... 54 Local Business Snapshots February 29, 2024 (id: 479... 46 Local Business Snapshots February 1, 2024 (id: 2cbfc... 43 • In The Know Chamber Events for January 23, 2024 (... 43 • Local Business Snapshots February 15, 2024 (id: 4ca... 41 Total 917

| TOP 10 CAMPAIGNS (CLICK RATE/RECIPIENTS)                               |              |
|------------------------------------------------------------------------|--------------|
| Ca