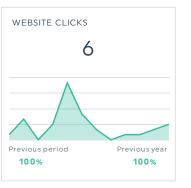

|                                                               | 132              | 123         | 0.73%                         | \$1.23                    |     |

# **INSTAGRAM INSIGHTS**









| FOLLOWERS BY AGE GENDER |             |
|-------------------------|-------------|
| Age Gender              | Followers > |
| ● 35-44 F               | 211         |
| ● 45-54 F               | 157         |
| ● 25-34 F               | 65          |
| ● 35-44 M               | 63          |
| ● 45-54 M               | 57          |
| ● 55-64 F               | 54          |
| ● 35-44 U               | 45          |
| ● 45-54 U               | 44          |
| ● 55-64 M               | 38          |
| • 25-34 U               | 35          |
|                         |             |

| ost With Image