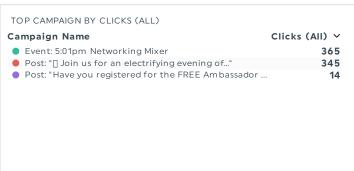

### FACEBOOK ADS

| Ad ID with                                                                                                                                                                                                                                                                                                                                                                                                                                                                                                                                                                                                                                                                                                                                                                                                                                                                                                                                                                                                                                                                                                                                                                                                                                                                                                                                                                                                                                                                                                                                                                                                                                                                                                                                                                                                                                                                                                                                                                                                                                                                                                                     | image                                                         | Post Reactions > | Link Clicks | CTR (Link Click-Through Rate) | CPC (Cost per Link Click) | Amo |
|--------------------------------------------------------------------------------------------------------------------------------------------------------------------------------------------------------------------------------------------------------------------------------------------------------------------------------------------------------------------------------------------------------------------------------------------------------------------------------------------------------------------------------------------------------------------------------------------------------------------------------------------------------------------------------------------------------------------------------------------------------------------------------------------------------------------------------------------------------------------------------------------------------------------------------------------------------------------------------------------------------------------------------------------------------------------------------------------------------------------------------------------------------------------------------------------------------------------------------------------------------------------------------------------------------------------------------------------------------------------------------------------------------------------------------------------------------------------------------------------------------------------------------------------------------------------------------------------------------------------------------------------------------------------------------------------------------------------------------------------------------------------------------------------------------------------------------------------------------------------------------------------------------------------------------------------------------------------------------------------------------------------------------------------------------------------------------------------------------------------------------|---------------------------------------------------------------|------------------|-------------|-------------------------------|---------------------------|-----|
| Professional mixer Ful Dates Promote Part Dates Pro | Post: " Join us for an electrifying evening of" (id:          | 75               | 46          | 0.61%                         | \$1.30                    |     |
| WYLIE CHAMBER OF COMMERCE Connecting Business & Community                                                                                                                                                                                                                                                                                                                                                                                                                                                                                                                                                                                                                                                                                                                                                                                                                                                                                                                                                                                                                                                                                                                                                                                                                                                                                                                                                                                                                                                                                                                                                                                                                                                                                                                                                                                                                                                                                                                                                                                                                                                                      | Event: 5:01pm<br>Networking Mixer (id:<br>120205783740180131) | 38               | 54          | 0.84%                         | \$1.30                    |     |
| WYLIE CHAMBER OF COMMERCE Connecting Business & Community                                                                                                                                                                                                                                                                                                                                                                                                                                                                                                                                                                                                                                                                                                                                                                                                                                                                                                                                                                                                                                                                                                                                                                                                                                                                                                                                                                                                                                                                                                                                                                                                                                                                                                                                                                                                                                                                                                                                                                                                                                                                      | Event: 5:01pm<br>Networking Mixer (id:<br>120207222791710131) | 19               | 19          | 0.73%                         | \$0.79                    |     |
| AMBASSADOR 101 W                                                                                                                                                                                                                                                                                                                                                                                                                                                                                                                                                                                                                                                                                                                                                                                                                                                                                                                                                                                                                                                                                                                                                                                                                                                                                                                                                                                                                                                                                                                                                                                                                                                                                                                                                                                                                                                                                                                                                                                                                                                                                                               | Post: "Have you registered for the FREE Ambassador            | 0                | 4           | 1.47%                         | \$1.61                    |     |
| Total                                                                                                                                                                                                                                                                                                                                                                                                                                                                                                                                                                                                                                                                                                                                                                                                                                                                                                                                                                                                                                                                                                                                                                                                                                                                                                                                                                                                                                                                                                                                                                                                                                                                                                                                                                                                                                                                                                                                                                                                                                                                                                                          |                                                               | 132              | 123         | 0.73%                         | \$1.23                    |     |