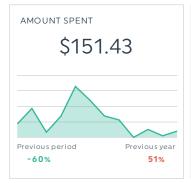

### FACEBOOK ADS

| Ad ID with                                                                                                                                                                                                                                                                                                                                                                                                                                                                                                                                                                                                                                                                                                                                                                                                                                                                                                                                                                                                                                                                                                                                                                                                                                                                                                                                                                                                                                                                                                                                                                                                                                                                                                                                                                                                                                                                                                                                                                                                                                                                                                                     | image                                                         | Post Reactions > | Link Clicks | CTR (Link Click-Through Rate) | CPC (Cost per Link Click) | Amo |
|--------------------------------------------------------------------------------------------------------------------------------------------------------------------------------------------------------------------------------------------------------------------------------------------------------------------------------------------------------------------------------------------------------------------------------------------------------------------------------------------------------------------------------------------------------------------------------------------------------------------------------------------------------------------------------------------------------------------------------------------------------------------------------------------------------------------------------------------------------------------------------------------------------------------------------------------------------------------------------------------------------------------------------------------------------------------------------------------------------------------------------------------------------------------------------------------------------------------------------------------------------------------------------------------------------------------------------------------------------------------------------------------------------------------------------------------------------------------------------------------------------------------------------------------------------------------------------------------------------------------------------------------------------------------------------------------------------------------------------------------------------------------------------------------------------------------------------------------------------------------------------------------------------------------------------------------------------------------------------------------------------------------------------------------------------------------------------------------------------------------------------|---------------------------------------------------------------|------------------|-------------|-------------------------------|---------------------------|-----|
| Professional mixer Ful Dates Promote Part Dates Pro | Post: " Join us for an electrifying evening of" (id:          | 75               | 46          | 0.61%                         | \$1.30                    |     |
| WYLIE CHAMBER OF COMMERCE Connecting Business & Community                                                                                                                                                                                                                                                                                                                                                                                                                                                                                                                                                                                                                                                                                                                                                                                                                                                                                                                                                                                                                                                                                                                                                                                                                                                                                                                                                                                                                                                                                                                                                                                                                                                                                                                                                                                                                                                                                                                                                                                                                                                                      | Event: 5:01pm<br>Networking Mixer (id:<br>120205783740180131) | 38               | 54          | 0.84%                         | \$1.30                    |     |
| WYLIE CHAMBER OF COMMERCE Connecting Business & Community                                                                                                                                                                                                                                                                                                                                                                                                                                                                                                                                                                                                                                                                                                                                                                                                                                                                                                                                                                                                                                                                                                                                                                                                                                                                                                                                                                                                                                                                                                                                                                                                                                                                                                                                                                                                                                                                                                                                                                                                                                                                      | Event: 5:01pm<br>Networking Mixer (id:<br>120207222791710131) | 19               | 19          | 0.73%                         | \$0.79                    |     |
| AMBASSADOR 101 W                                                                                                                                                                                                                                                                                                                                                                                                                                                                                                                                                                                                                                                                                                                                                                                                                                                                                                                                                                                                                                                                                                                                                                                                                                                                                                                                                                                                                                                                                                                                                                                                                                                                                                                                                                                                                                                                                                                                                                                                                                                                                                               | Post: "Have you registered for the FREE Ambassador            | 0                | 4           | 1.47%                         | \$1.61                    |     |
| Total                                                                                                                                                                                                                                                                                                                                                                                                                                                                                                                                                                                                                                                                                                                                                                                                                                                                                                                                                                                                                                                                                                                                                                                                                                                                                                                                                                                                                                                                                                                                                                                                                                                                                                                                                                                                                                                                                                                                                                                                                                                                                                                          |                                                               | 132              | 123         | 0.73%                         | \$1.23                    |     |