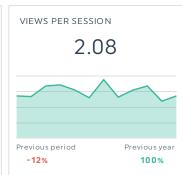

# WYLIE CHAMBER - QUARTERLY REPORT + ROLLING 12 MONTHS

#### WEBSITE TRAFFIC OVERVIEW







| TOP SESSIONS BY SOURCE    |            |    |
|---------------------------|------------|----|
| Session Source            | Sessions > |    |
| google                    | 2,430 +20  | 1  |
| (direct)                  | 2,220 +28  | 0  |
| bing                      | 346 +4     | 5  |
| news.grets.store          | 337 +33    | 7  |
| m.facebook.com            | 270 -41    | 7  |
| secure2.chambermaster.com | 167 +5     | 51 |
| rida.tokyo                | 148 +14    | 8  |
| l.facebook.com            | 133 +5     | 9  |
| kar.razas.site            | 84 +8      | 4  |
| info.seders.website       | 84 +8      | 4  |

| ssion Default Channel Grouping | Sessions \ |
|--------------------------------|------------|
| Organic Search                 | 2,893      |
| Direct