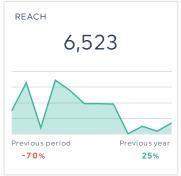

# **INSTAGRAM INSIGHTS**

| FOLLOWERS BY AGE GENDER |             |
|-------------------------|-------------|
| Age Gender              | Followers > |
| ● 35-44 F               | 211         |
| ● 45-54 F               | 157         |
| ● 25-34 F               | 65          |
| ● 35-44 M               | 63          |
| ● 45-54 M               | 57          |
| ● 55-64 F               | 54          |
| ● 35-44 U               | 45          |
| ● 45-54 U               | 44          |
| ● 55-64 M               | 38          |
| • 25-34 U               | 35          |
|                         |             |