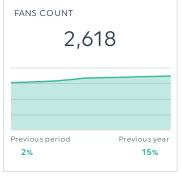

| 812     | +811  |
| (not set)            | 721     | +9    |
| Ashburn              | 384     | +77   |
| Plano                | 136     | -39   |
| Garland              | 129     | -3    |
| McKinney             | 82      | +3    |
| New York             | 78      | +14   |
| Richardson           | 66      | +18   |

| Device category | Sessions   | ,   |
|-----------------|------------|-----|
| desktop         | 4,615 +1,3 | 333 |
| mobile          | 2,058 -    | 331 |
| tablet          | 37         | +6  |
|                 |            |     |
|                 |            |     |
|                 |            |     |
|                 |            |     |
|                 |            |     |
|                 |            |     |

# CHAMBER - FACEBOOK INSIGHTS











| Post With Im                                                 | age                                                                             | Engagement Rate 🗸 | Total Reactions | Post Comments | Post Shares | Post Organic Reac |
|--------------------------------------------------------------|---------------------------------------------------------------------------------|-------------------|-----------------|---------------|-------------|-------------------|
| m<br>B                                                       | hat a great crowd this norning at our weekly usiness Exchange at the            | 14.92%            | 34              | 3             | 8           | 1, 8              |
| st<br>ta                                                     | what a treat! We had a urp