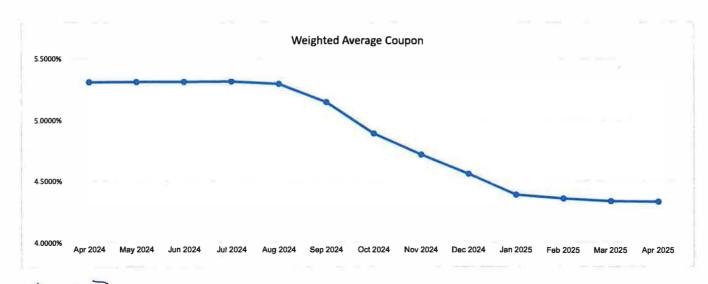

Total

Weighted Average Coupon: Weighted Average Maturity (Days): 4.3321% 1.00

**Money Markets: Certificates of Deposits:** 

\$35,747,648.24 \$0.00 \$35,747,648.24

5-20-25

Finance Director/Investment Officer