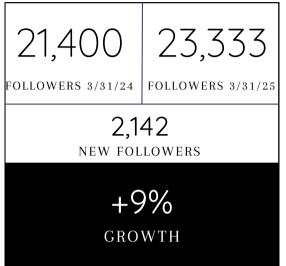

5 - 3/31/2025

| 1500              | 1792              |  |
|-------------------|-------------------|--|
| FOLLOWERS 3/31/24 | FOLLOWERS 3/31/25 |  |
| 292 NEW FOLLOWERS |                   |  |
| +19%<br>GROWTH    |                   |  |

|              | Q1 2024 | Q1 2025 |
|--------------|---------|---------|
| VIEWS        | -       | 24,100  |
| REACH        | 4,300   | 3,500   |
| INTERACTIONS | 500     | 785     |

AUDIENCE FEMALE / MALE



#### AUDIENCE LOCATION

| WYLIE   | 39%         |
|---------|-------------|
| SACHSE  | 6%          |
| GARLAND | 4%          |
| DALLAS  | 4%          |
| PLANO   | <b></b> \$% |

REMAINING AUDIENCE SPREAD ACROSS OTHER CITIES, STATES, AND COUNTRIES

#### TOP POSTS



## FACEBOOK REPORT

@DiscoverWylie

Report Time Period: 1/1/2025 - 3/31/2025







#### AUDIENCE LOCATION

| WYLIE   | 19% |
|---------|-----|
| DALLAS  | 3%  |
| SACHSE  | 3%  |
| GARLAND | 3%  |
| NEVADA  | 4%  |



#### TOP PERFORMING POSTS



## TIKTOK REPORT

@DiscoverWylie

Report Time Period: 1/1/25 - 3/31/25



## DISCOVER WYLIE BLOG

DiscoverWylie.com

Report Time Period: 1/1/2025 - 3/31/2025