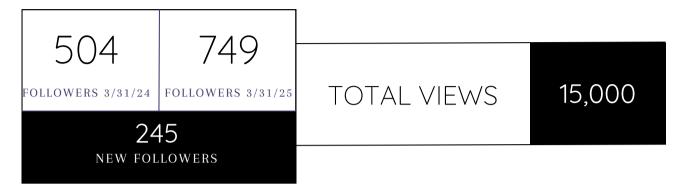

| Q1 2024 | Q1 2025 |
|--------------|---------|---------|
| VIEWS        | -       | 24,100  |
| REACH        | 4,300   | 3,500   |
| INTERACTIONS | 500     | 785     |

AUDIENCE FEMALE / MALE



#### AUDIENCE LOCATION

| WYLIE   | 39%         |
|---------|-------------|
| SACHSE  | 6%          |
| GARLAND | 4%          |
| DALLAS  | 4%          |
| PLANO   | <b></b> \$% |

REMAINING AUDIENCE SPREAD ACROSS OTHER CITIES, STATES, AND COUNTRIES

#### TOP POSTS



## FACEBOOK REPORT

@DiscoverWylie

Report Time Period: 1/1/2025 - 3/31/2025







#### AUDIENCE LOCATION

| WYLIE   | 19% |
|---------|-----|
| DALLAS  | 3%  |
| SACHSE  | 3%  |
| GARLAND | 3%  |
| NEVADA  | 4%  |



#### TOP PERFORMING POSTS



## TIKTOK REPORT

@DiscoverWylie

Report Time Period: 1/1/25 - 3/31/25



## DISCOVER WYLIE BLOG

DiscoverWylie.com

Report Time Period: 1/1/2025 - 3/31/2025