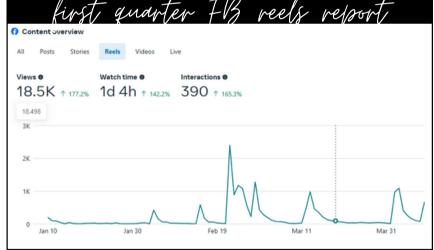

31/25 |  |
| 292 NEW FOLLOWERS |                   |  |
| +19%<br>GROWTH    |                   |  |

|              | Q1 2024 | Q1 2025 |
|--------------|---------|---------|
| VIEWS        | -       | 24,100  |
| REACH        | 4,300   | 3,500   |
| INTERACTIONS | 500     | 785     |

AUDIENCE FEMALE / MALE



#### AUDIENCE LOCATION

| WYLIE   | 39%         |
|---------|-------------|
| SACHSE  | 6%          |
| GARLAND | 4%          |
| DALLAS  | 4%          |
| PLANO   | <b></b> \$% |

REMAINING AUDIENCE SPREAD ACROSS OTHER CITIES, STATES, AND COUNTRIES

#### TOP POSTS



## FACEBOOK REPORT

@DiscoverWylie

Report Time Period: 1/1/2025 - 3/31/2025







#### AUDIENCE LOCATION

| WYLIE   | 19% |
|---------|-----|
| DALLAS  | 3%  |
| SACHSE  | 3%  |
| GARLAND | 3%  |
| NEVADA  | 4%  |



#### TOP PERFORMING POSTS



## TIKTOK REPORT

@DiscoverWylie

Report Time Period: 1/1/25 - 3/31/25



## DISCOVER WYLIE BLOG

DiscoverWylie.com

Report Time Period: 1/1/2025 - 3/31/2025