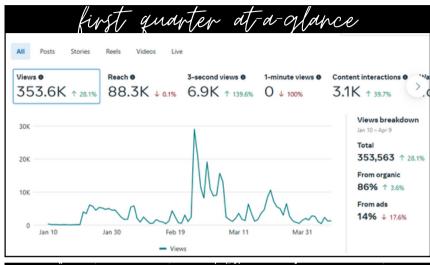

- 3/31/2025

| 1500              | 1792              |  |
|-------------------|-------------------|--|
| FOLLOWERS 3/31/24 | FOLLOWERS 3/31/25 |  |
| 292 NEW FOLLOWERS |                   |  |
| +19%<br>GROWTH    |                   |  |

|              | Q1 2024 | Q1 2025 |
|--------------|---------|---------|
| VIEWS        | -       | 24,100  |
| REACH        | 4,300   | 3,500   |
| INTERACTIONS | 500     | 785     |

AUDIENCE FEMALE / MALE



#### AUDIENCE LOCATION

| WYLIE   | 39%         |
|---------|-------------|
| SACHSE  | 6%          |
| GARLAND | 4%          |
| DALLAS  | 4%          |
| PLANO   | <b></b> \$% |

REMAINING AUDIENCE SPREAD ACROSS OTHER CITIES, STATES, AND COUNTRIES

#### TOP POSTS



## FACEBOOK REPORT

@DiscoverWylie

Report Time Period: 1/1/2025 - 3/31/2025







#### AUDIENCE LOCATION

| WYLIE   | 19% |
|---------|-----|
| DALLAS  | 3%  |
| SACHSE  | 3%  |
| GARLAND | 3%  |
| NEVADA  | 4%  |



#### TOP PERFORMING POSTS



## TIKTOK REPORT

@DiscoverWylie

Report Time Period: 1/1/25 - 3/31/25



## DISCOVER WYLIE BLOG

DiscoverWylie.com

Report Time Period: 1/1/2025 - 3/31/2025