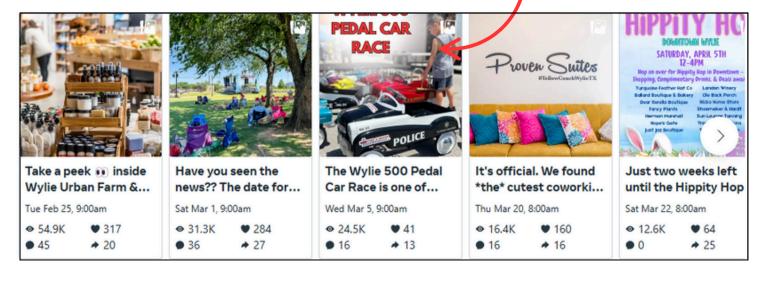

S |                   |  |
| +19%<br>GROWTH    |                   |  |

|              | Q1 2024 | Q1 2025 |
|--------------|---------|---------|
| VIEWS        | -       | 24,100  |
| REACH        | 4,300   | 3,500   |
| INTERACTIONS | 500     | 785     |

AUDIENCE FEMALE / MALE



#### AUDIENCE LOCATION

| WYLIE   | 39%         |
|---------|-------------|
| SACHSE  | 6%          |
| GARLAND | 4%          |
| DALLAS  | 4%          |
| PLANO   | <b></b> \$% |

REMAINING AUDIENCE SPREAD ACROSS OTHER CITIES, STATES, AND COUNTRIES

#### TOP POSTS



## FACEBOOK REPORT

@DiscoverWylie

Report Time Period: 1/1/2025 - 3/31/2025







#### AUDIENCE LOCATION

| WYLIE   | 19% |
|---------|-----|
| DALLAS  | 3%  |
| SACHSE  | 3%  |
| GARLAND | 3%  |
| NEVADA  | 4%  |



#### TOP PERFORMING POSTS



## TIKTOK REPORT

@DiscoverWylie

Report Time Period: 1/1/25 - 3/31/25



## DISCOVER WYLIE BLOG

DiscoverWylie.com

Report Time Period: 1/1/2025 - 3/31/2025