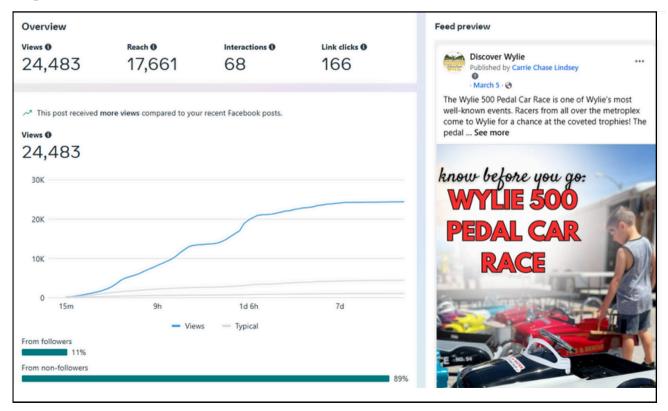

| -       | 24,100  |
| REACH        | 4,300   | 3,500   |
| INTERACTIONS | 500     | 785     |

AUDIENCE FEMALE / MALE



#### AUDIENCE LOCATION

| WYLIE   | 39%         |
|---------|-------------|
| SACHSE  | 6%          |
| GARLAND | 4%          |
| DALLAS  | 4%          |
| PLANO   | <b></b> \$% |

REMAINING AUDIENCE SPREAD ACROSS OTHER CITIES, STATES, AND COUNTRIES

#### TOP POSTS



## FACEBOOK REPORT

@DiscoverWylie

Report Time Period: 1/1/2025 - 3/31/2025







#### AUDIENCE LOCATION

| WYLIE   | 19% |
|---------|-----|
| DALLAS  | 3%  |
| SACHSE  | 3%  |
| GARLAND | 3%  |
| NEVADA  | 4%  |



#### TOP PERFORMING POSTS



## TIKTOK REPORT

@DiscoverWylie

Report Time Period: 1/1/25 - 3/31/25



## DISCOVER WYLIE BLOG

DiscoverWylie.com

Report Time Period: 1/1/2025 - 3/31/2025