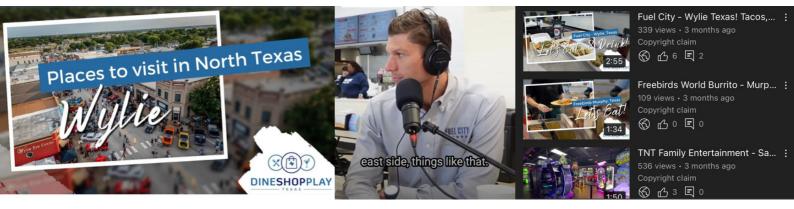

#### WHAT'S NEW?

Dine Shop Play Texas has surpassed 8K followers on all platforms. Another local community has joined the program. Now Wylie's content is being shared in other communities as well beyond our own. The goal being traffic from neighboring communities into ours. We are seeing this with actions taken on post and comments on content.

#### **Key Metrics:**

Launched - Jan 2023
Followers - 8000+
YouTube Launched Feb 2023
Averaging 2000 new followers per month

Speak Loud Group