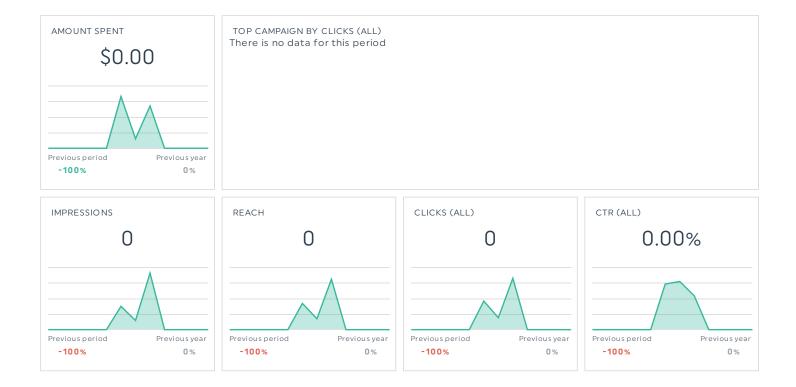

# FACEBOOK ADS: DISCOVER WYLIE

COMMENTS

No Ads ran for Discover Wylie during 2nd quarter in 2023.