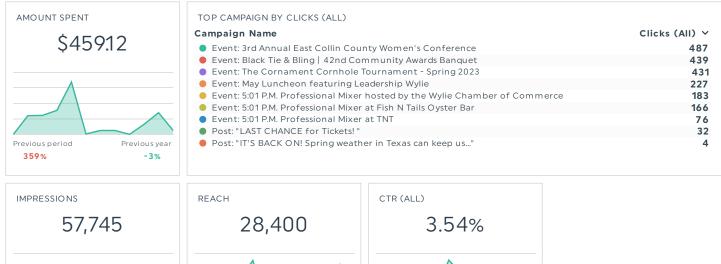

# FACEBOOK ADS: WYLIE EDC & CHAMBER

| Previous period Previou | us year Previous period | Previous year | Previous period | Previous year |
|-------------------------|-------------------------|---------------|-----------------|---------------|
| 347% -1                 | 15% 446%                | <b>39%</b>    | -26%            | <b>-8%</b>    |