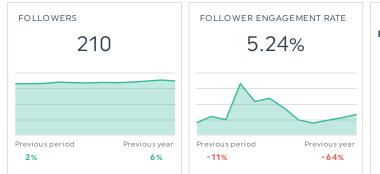

| 4            | 58          | 45    | 6.90%           |
| Total                                                                                                                                                                                                                                                                                                                                                                                                              | 42           | 532         | 487   | 7.89%           |

# TWITTER INSIGHTS



#### TOP MENTIONS BY FOLLOWERS COUNT

### Post

🜒 Vanilla - Sweet and oh so colorful! 😂 🛛 @GOTEXAN @dal...

131



# FACEBOOK ADS: WYLIE EDC & CHAMBER



| Previous period Previou | us year Previous period | Previous year | Previous period | Previous year |
|-------------------------|-------------------------|---------------|-----------------|---------------|
| 347% -1                 | 15% 446%                | <b>39%</b>    | -26%            | <b>-8%</b>    |

# FACEBOOK ADS: DISCOVER WYLIE

COMMENTS

No Ads ran for Discover Wylie during 2nd quarter in 2023.