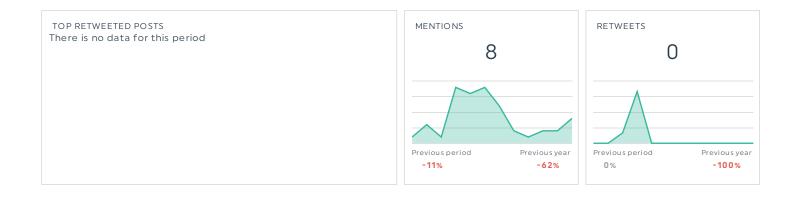

# TWITTER INSIGHTS

#### TOP MENTIONS BY FOLLOWERS COUNT

### Post

🜒 Vanilla - Sweet and oh so colorful! 😂 🛛 @GOTEXAN @dal...

131