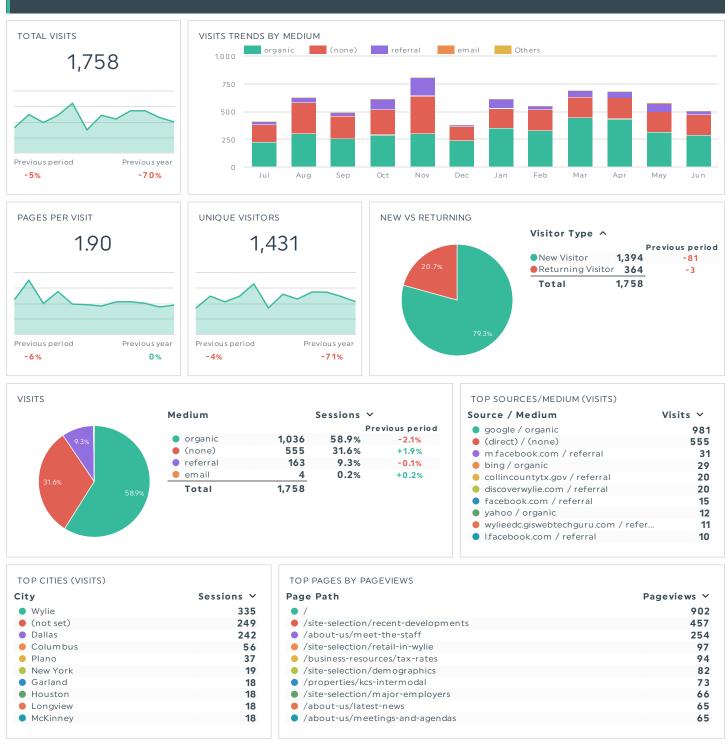

# REPORT FOR APR 1, 2023 - JUN 30, 2023 WYLIE EDC - QUARTERLY + ROLLING MONTHLY

## WEBSITE TRAFFIC OVERVIEW





### TOP POSTS BY ENGAGEMENT RATE (WITH IMAGE)

| TOP POSTS BY ENGAGEMENT RATE (WITH IMAGE)                                                                                                                                                                  | Engagement Data   | Total Donations | Post Comments | Post Shares |
|------------------------------------------------------------------------------------------------------------------------------------------------------------------------------------------------------------|-------------------|-----------------|---------------|-------------|
| Post With Image Wow, what an amazing turnout for #TasteOfWylie