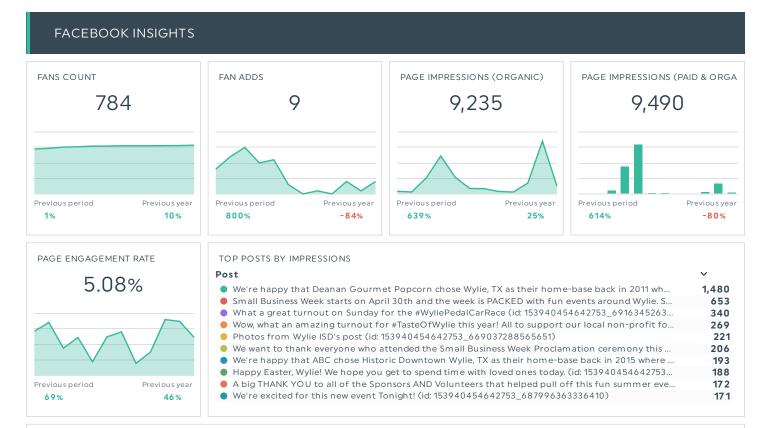

### TOP POSTS BY ENGAGEMENT RATE (WITH IMAGE)

| TOP POSTS BY ENGAGEMENT RATE (WITH IMAGE)                                                                                                                                                                  | Engagement Data   | Total Donations | Post Comments | Post Shares |
|------------------------------------------------------------------------------------------------------------------------------------------------------------------------------------------------------------|-------------------|-----------------|---------------|-------------|
| Post With Image Wow, what an amazing turnout for #TasteOfWylie                                                                                                                                             | Engagement Rate ∨ | IOTAL REACTIONS | Post comments | Post shares |
| this year! All to support our local non-profit food<br>pantries. (id:<br>153940454642753_686614526807927)                                                                                                  | 14.96%            | 18              | 1             | 0           |
| Everyone had a great time this weekend at<br>#BluegrassOnBallard (id:<br>153940454642753_726958182773561)                                                                                                  | 12.40%            | 6               | 0             | 0           |
| What a great turnout on Sunday for the<br>#WyliePedalCarRace (id:<br>153940454642753_691634526305927)                                                                                                      | 10.88%            | 13              | 2             | 0           |
| Photos from Wylie ISD's post (id:<br>153940454642753_669037288565651)                                                                                                                                      | 7.58%             | 4               | 0             | 0           |
| We're happy that Deanan Gourmet Popcorn chose<br>Wylie, TX as their home-base back in 2011 when<br>they were relocating from San Antonio. Read<br>more about them from an interview we recently            | 7.41%             | 16              | 0             | 6           |
| Small Business Week starts on April 30th and the<br>week is PACKED with fun events around Wylie.<br>Some of these are ticketed events, so make sure<br>you get your tickets or register today so you don't | 7.40%             | 11              | 3             | 4           |
| We want to thank everyone who attended the<br>Small Business Week Proclamation ceremony this<br>past Tuesday. It was a very impressive group! We<br>were overwhelmed by the support from our small         | 7.18%             | 10              | 0             | 1           |
| Happy Easter, Wylie! We hope you get to spend<br>time with loved ones today. (id:<br>153940454642753_671049628364417)                                                                                      | 6.70%             | 9               | 0             | 0           |