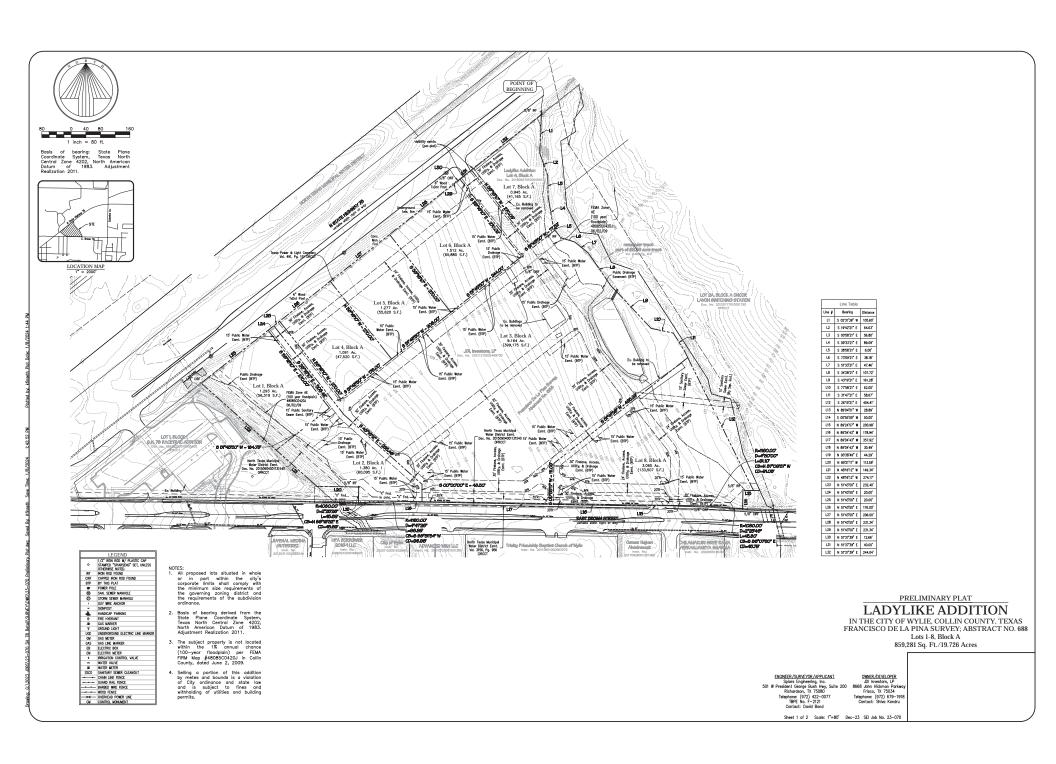

## LADYLIKE ADDITION

IN THE CITY OF WYLIE, COLLIN COUNTY, TEXAS FRANCISCO DE LA PINA SURVEY; ABSTRACT NO. 688 Lots 1-8, Block A 859,281 Sq. Ft./19.726 Acres

| ENGNEER/SUPVEYOR/APPLICANT | Splors Engineering, Inc. | 501 W President George Blush Hey, Sulle 200 | 8868 John Hickmann Pach Frisco, TX 75034 | Telephoner: (972) 422-0077 | High File, Inc. 72271 | Centract Shine Konditus Telephone: (972) 422-0077 TBPE No. F-2121 Contact: David Bond