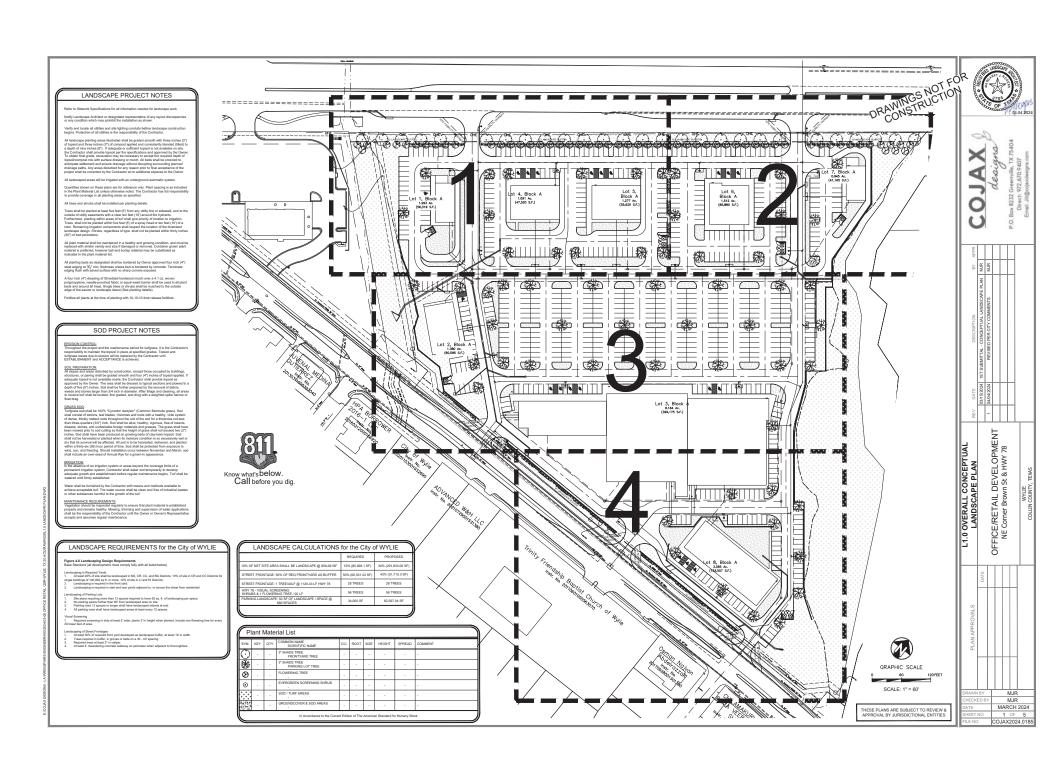

| Plant Material List |     |      |                                   |      |      |      |        |        |         |  |  |  |  |
|---------------------|-----|------|-----------------------------------|------|------|------|--------|--------|---------|--|--|--|--|
| SYM.                | KEY | QTY. | COMMON NAME<br>SCIENTIFIC NAME    | O.C. | ROOT | SIZE | HEIGHT | SPREAD | COMMENT |  |  |  |  |
| $\odot$             | -   | -    | 3" SHADE TREE<br>FRONTYARD TREE   | -    | -    | -    | -      | -      | -       |  |  |  |  |
| *                   | -   | -    | 3° SHADE TREE<br>PARKING LOT TREE | -    | -    | -    | -      | -      | -       |  |  |  |  |
| Ø                   |     | -    | FLOWERING TREE                    | -    | -    | -    | -      | -      |         |  |  |  |  |
| •                   | -   | -    | EVERGREEN SCREENING SHRUB         | -    | -    | -    | -      | -      | -       |  |  |  |  |
| :::                 | -   | -    | SOD / TURF AREAS                  | -    | -    | -    | -      | -      | -       |  |  |  |  |
| 4415                | -   | -    | GROUNDCOVER & SOD AREAS           | -    | -    | -    | -      | -      | -       |  |  |  |  |

THESE PLANS ARE SUBJECT TO REVIEW & APPROVAL BY JURISDICTIONAL ENTITIES

|   |                                | -                                                        | _                         | _       | _        | -  |                               |  |
|---|--------------------------------|----------------------------------------------------------|---------------------------|---------|----------|----|-------------------------------|--|
|   | DESCRIPTION                    | 19/15/2024 1ST SUBMITTAL - CONCEPTUAL LANDSCAPE PLAN     | REVISED PER CITY COMMENTS |         |          |    |                               |  |
|   | DATE                           | 03/15/2024                                               | 04/04/2024                |         |          |    |                               |  |
|   | REV                            |                                                          | -                         |         |          |    |                               |  |
|   | L1.1 CONCEPTUAL LANDSCAPE PLAN | OFFICE/RETAIL DEVELOPMENT<br>NE Corner Brown St & HWY 78 |                           |         |          |    | WYLIE<br>COLLIN COUNTY, TEXAS |  |
|   |                                | DATE                                                     |                           |         |          |    |                               |  |
|   | PLAN APPROVALS                 |                                                          |                           |         |          |    |                               |  |
| 7 |                                |                                                          |                           |         |          |    |                               |  |
|   | DRAWN                          | BY                                                       |                           | /AF     | MJ<br>MJ | RR | 2024<br>5                     |  |
|   | DATE<br>SHEET<br>FILE NO       |                                                          | CC                        | 2<br>IA | OF       | 24 | 5                             |  |
|   |                                |                                                          |                           |         |          |    |                               |  |

SPIARS ENGINEERING/2024-03-09 OFFICE RETALL GSR-WYLLE,

OUAX DESIGNS - LA IRRIGISPIARS EF

THESE PLANS ARE SUBJECT TO REVIEW & APPROVAL BY JURISDICTIONAL ENTITIES

PLAN APPROVALS

PLAN APPROVALS

DATE

OFFICE/RETAIL DEVELOPMENT

OFFICE/RETAIL DEVELOPMENT

NOTE

COULD COUNTY, TEXAS

COULD COUNTY, TEXAS

™ WJR

AWN BY MJR
ECKED BY MJR
TE MARCH 2024
EET NO. 3 OF 5
E NO. COJAX2024.0185