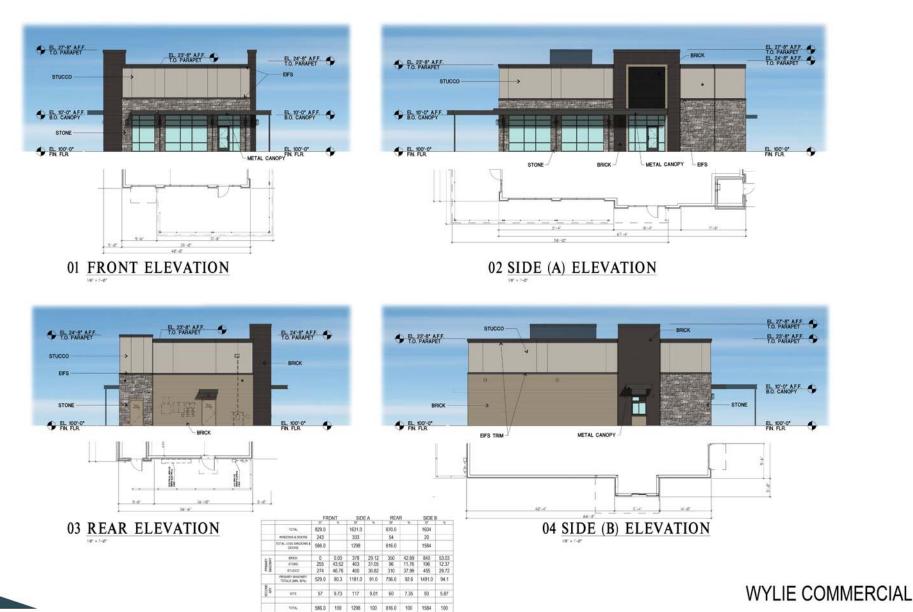

| Plant Material List |     |      |                                   |      |      |      |        |        |         |  |  |  |  |
|---------------------|-----|------|-----------------------------------|------|------|------|--------|--------|---------|--|--|--|--|
| SYM.                | KEY | QTY. | COMMON NAME<br>SCIENTIFIC NAME    | O.C. | ROOT | SIZE | HEIGHT | SPREAD | COMMENT |  |  |  |  |
| $\odot$             | -   | -    | 3" SHADE TREE<br>FRONTYARD TREE   | -    | -    | -    | -      | -      | -       |  |  |  |  |
| *                   | -   | -    | 3° SHADE TREE<br>PARKING LOT TREE | -    | -    | -    | -      | -      | -       |  |  |  |  |
| Ø                   |     | -    | FLOWERING TREE                    | -    | -    | -    | -      | -      |         |  |