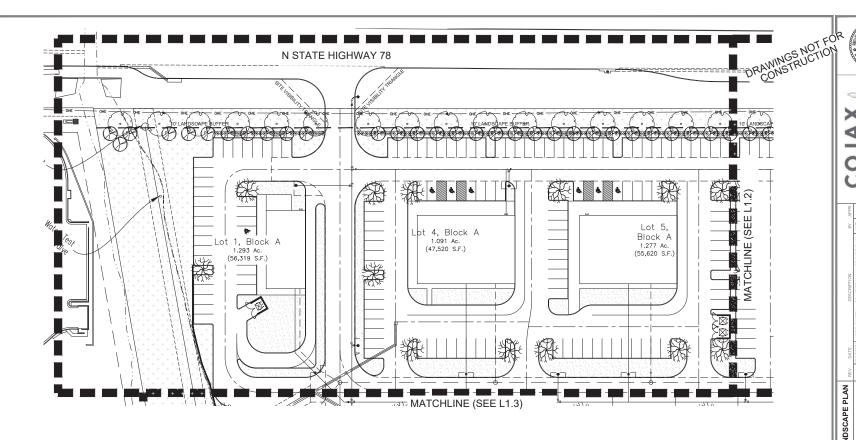

THESE PLANS ARE SUBJECT TO REVIEW & APPROVAL BY JURISDICTIONAL ENTITIES

|   |                                | -                                                        | _                         | _       | _        | -  |                               |  |
|---|--------------------------------|----------------------------------------------------------|---------------------------|---------|----------|----|-------------------------------|--|
|   | DESCRIPTION                    | 19/15/2024 1ST SUBMITTAL - CONCEPTUAL LANDSCAPE PLAN     | REVISED PER CITY COMMENTS |         |          |    |                               |  |
|   | DATE                           | 03/15/2024                                               | 04/04/2024                |         |          |    |                               |  |
|   | REV                            |                                                          | -                         |         |          |    |                               |  |
|   | L1.1 CONCEPTUAL LANDSCAPE PLAN | OFFICE/RETAIL DEVELOPMENT<br>NE Corner Brown St & HWY 78 |                           |         |          |    | WYLIE<br>COLLIN COUNTY, TEXAS |  |
|   |                                | DATE                                                     |                           |         |          |    |                               |  |
|   | PLAN APPROVALS                 |                                                          |                           |         |          |    |                               |  |
| 7 |                                |                                                          |                           |         |          |    |                               |  |
|   | DRAWN                          | BY                                                       |                           | /AF     | MJ<br>MJ | RR | 2024<br>5                     |  |
|   | DATE<br>SHEET<br>FILE NO       |                                                          | CC                        | 2<br>IA | OF       | 24 | 5                             |  |
|   |                                |                                                          |                           |         |          |    |                               |  |