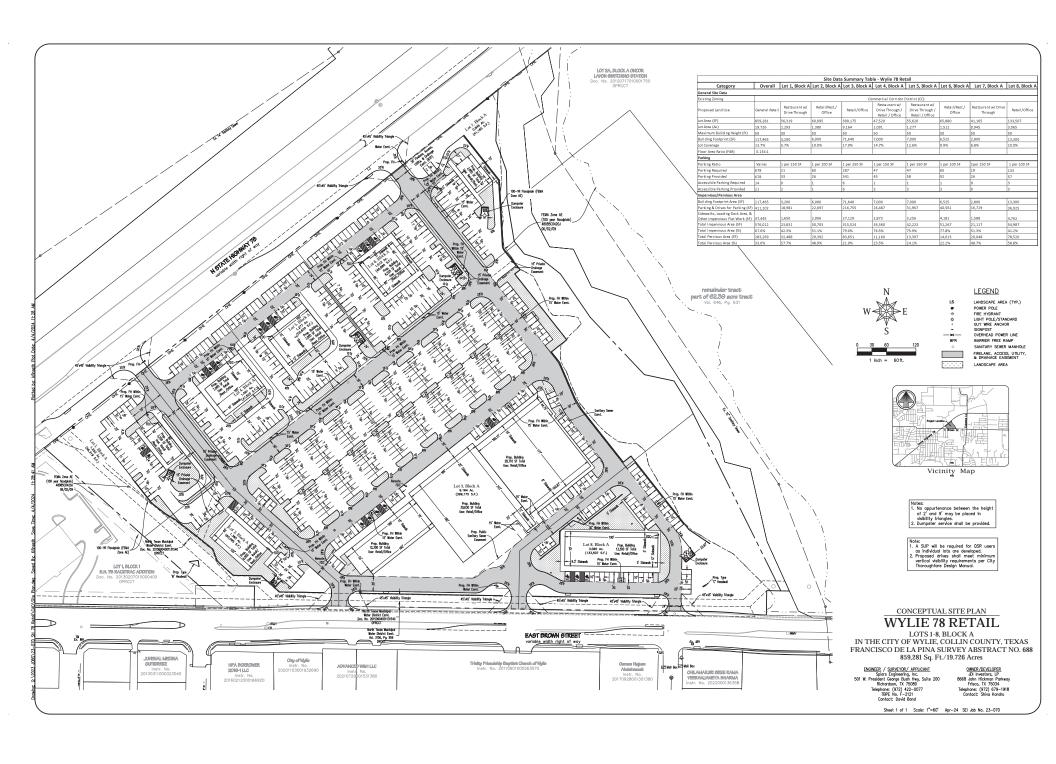

| Plant Material List |     |      |                                   |      |      |      |        |        |         |  |  |  |  |
|---------------------|-----|------|-----------------------------------|------|------|------|--------|--------|---------|--|--|--|--|
| SYM.                | KEY | QTY. | COMMON NAME<br>SCIENTIFIC NAME    | O.C. | ROOT | SIZE | HEIGHT | SPREAD | COMMENT |  |  |  |  |
| $\odot$             | -   | -    | 3" SHADE TREE<br>FRONTYARD TREE   | -    | -    | -    | -      | -      | -       |  |  |  |  |
| *                   | -   | -    | 3° SHADE TREE<br>PARKING LOT TREE | -    | -    | -    | -      | -      | -       |  |  |  |  |
| Ø                   |     | -    | FLOWERING TREE                    | -    | -    | -    | -      | -      |