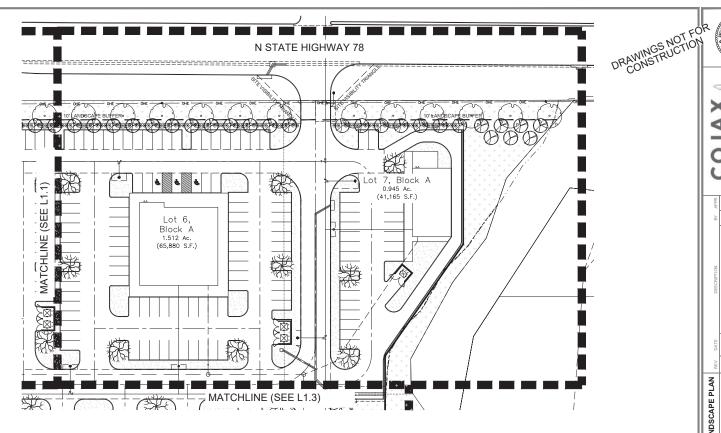

SPIARS ENGINEERING/2024-03-09 OFFICE RETALL GSR-WYLLE,

OUAX DESIGNS - LA IRRIGISPIARS EF

THESE PLANS ARE SUBJECT TO REVIEW & APPROVAL BY JURISDICTIONAL ENTITIES

PLAN APPROVALS

PLAN APPROVALS

DATE

OFFICE/RETAIL DEVELOPMENT