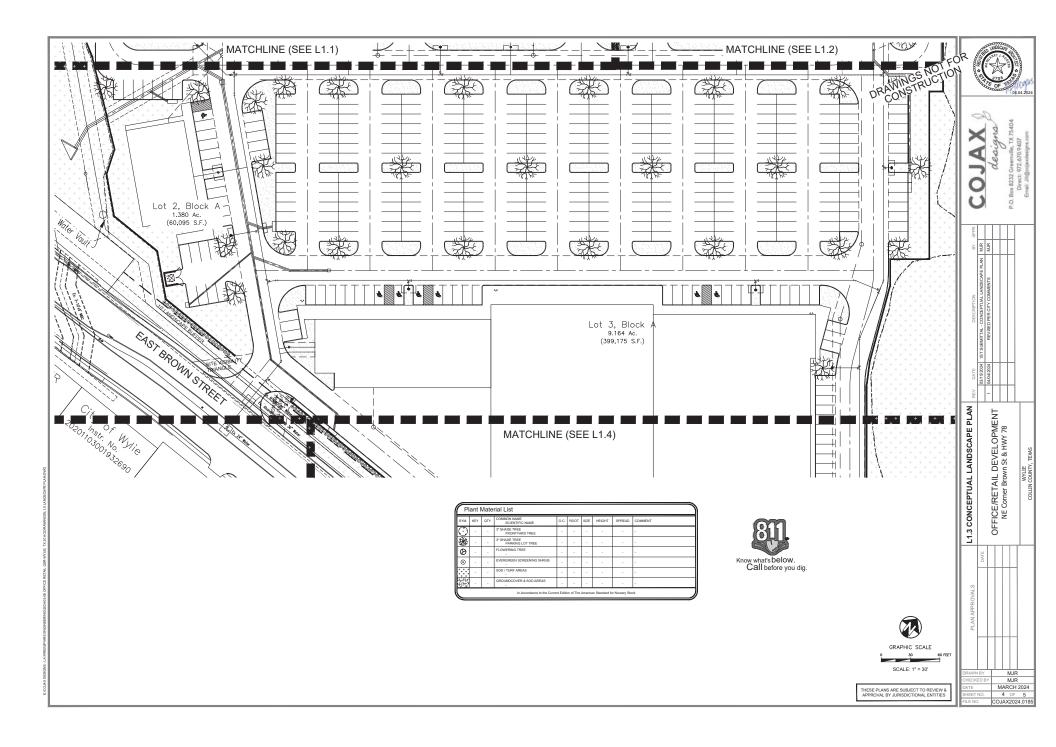

| Plant Material List |     |      |                                   |      |      |      |        |        |         |  |  |  |  |
|---------------------|-----|------|-----------------------------------|------|------|------|--------|--------|---------|--|--|--|--|
| SYM.                | KEY | QTY. | COMMON NAME<br>SCIENTIFIC NAME    | O.C. | ROOT | SIZE | HEIGHT | SPREAD | COMMENT |  |  |  |  |
| $\odot$             | -   | -    | 3" SHADE TREE<br>FRONTYARD TREE   | -    | -    | -    | -      | -      | -       |  |  |  |  |
| *                   | -   | -    | 3° SHADE TREE<br>PARKING LOT TREE | -    | -    | -    | -      | -      | -       |  |  |  |  |
| Ø                   |     | -    | FLOWERING TREE                    | -    | -    | -    | -      | -      |         |  |  |  |  |
| •                   | -   | -    | EVERGREEN SCREENING SHRUB         | -    | -    | -    | -      | -      | -       |  |  |  |  |
| :::                 | -   | -    | SOD / TURF AREAS                  | -    | -    | -    | -      | -      | -       |  |  |  |  |
| 4415                | -   | -    | GROUNDCOVER & SOD AREAS           | -    | -    | -    | -      | -      | -       |  |  |  |  |

OFFICE/RETAIL DEVELOPMENT

NOTE

COULD COUNTY, TEXAS

COULD COUNTY, TEXAS

™ WJR

AWN BY MJR
ECKED BY MJR
TE MARCH 2024
EET NO. 3 OF 5
E NO. COJAX2024.0185