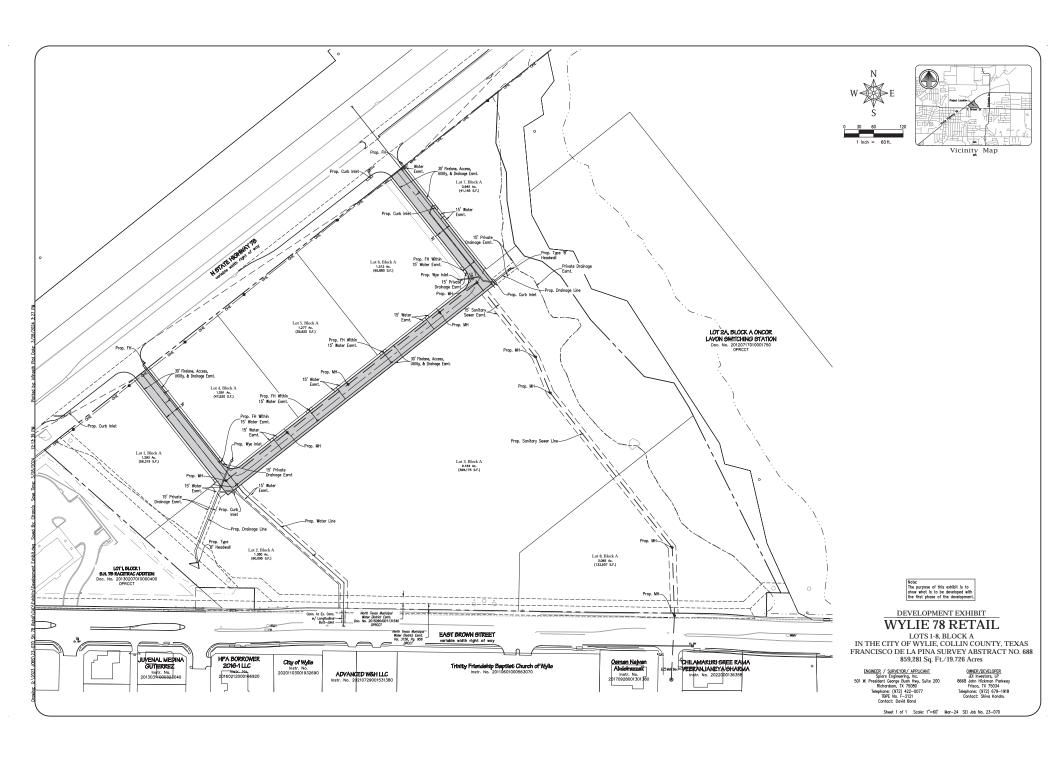

| Plant Material List |     |      |                                   |      |      |      |        |        |         |  |  |  |  |
|---------------------|-----|------|-----------------------------------|------|------|------|--------|--------|---------|--|--|--|--|
| SYM.                | KEY | QTY. | COMMON NAME<br>SCIENTIFIC NAME    | O.C. | ROOT | SIZE | HEIGHT | SPREAD | COMMENT |  |  |  |  |
| $\odot$             | -   | -    | 3" SHADE TREE<br>FRONTYARD TREE   | -    | -    | -    | -      | -      | -       |  |  |  |  |
| *                   | -   | -    | 3° SHADE TREE<br>PARKING LOT TREE | -    | -    | -    | -      | -      | -       |  |  |  |  |
| Ø                   |     | -    | FLOWERING TREE                    | -    | -    | -    | -      | -      |         |