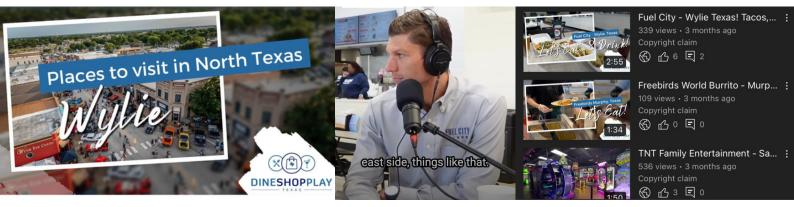

## WHAT'S NEW?

Dine Shop Play Texas, our brand new "places to check out" brand has officially launched. Wylie is receiving targeted local exposure and now the content is being promoted in over 30 DFW groups to draw visitors from outside of the community through the Dine Shop Play Texas outlets.

#### **Key Metrics:**

Launched - Jan 2023 Followers - 6000+ YouTube Launched Feb 2023 Averaging 2000 new followers per month