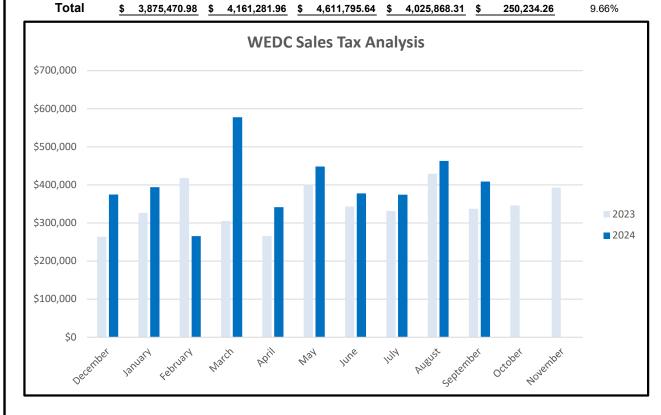

## Wylie Economic Development Corporation SALES TAX REPORT September 30, 2024

## **BUDGETED YEAR**

| 5,381.33 \$ 2,263.52 \$ 6,571.35 \$ 7,187.91 \$ 1,881.55 \$ | 263,577.66<br>326,207.92<br>417,896.79<br>305,605.50<br>265,773.80                  | \$<br>\$<br>\$                                                                                                                                                                     | 338,726.54<br>368,377.73<br>480,381.11<br>313,686.17                                                                                                                                  | \$<br>\$<br>\$                                                                                                                                                                                                                                                                                                                                                                                         | 374,686.38<br>393,994.39<br>265,491.94                                                                                                                                                                                                                                                                                                                                                                                                                                | \$<br>\$<br>\$                                                                                                                                                                                                                                                                                                                                                                                                                                                                                                                   | 35,959.83<br>25,616.67<br>(214,889.17)                                                                                                                                                                                                                                                                                                                            | 10.62%<br>6.95%                                                                                                                                                                                                                                                                                                                                                                                                                     |
|-------------------------------------------------------------|-------------------------------------------------------------------------------------|------------------------------------------------------------------------------------------------------------------------------------------------------------------------------------|---------------------------------------------------------------------------------------------------------------------------------------------------------------------------------------|--------------------------------------------------------------------------------------------------------------------------------------------------------------------------------------------------------------------------------------------------------------------------------------------------------------------------------------------------------------------------------------------------------|-----------------------------------------------------------------------------------------------------------------------------------------------------------------------------------------------------------------------------------------------------------------------------------------------------------------------------------------------------------------------------------------------------------------------------------------------------------------------|----------------------------------------------------------------------------------------------------------------------------------------------------------------------------------------------------------------------------------------------------------------------------------------------------------------------------------------------------------------------------------------------------------------------------------------------------------------------------------------------------------------------------------|-------------------------------------------------------------------------------------------------------------------------------------------------------------------------------------------------------------------------------------------------------------------------------------------------------------------------------------------------------------------|-------------------------------------------------------------------------------------------------------------------------------------------------------------------------------------------------------------------------------------------------------------------------------------------------------------------------------------------------------------------------------------------------------------------------------------|
| 6,571.35 \$<br>7,187.91 \$                                  | 417,896.79<br>305,605.50                                                            | \$                                                                                                                                                                                 | 480,381.11                                                                                                                                                                            | •                                                                                                                                                                                                                                                                                                                                                                                                      | •                                                                                                                                                                                                                                                                                                                                                                                                                                                                     | •                                                                                                                                                                                                                                                                                                                                                                                                                                                                                                                                | ,                                                                                                                                                                                                                                                                                                                                                                 |                                                                                                                                                                                                                                                                                                                                                                                                                                     |
| 7,187.91 \$                                                 | 305,605.50                                                                          | •                                                                                                                                                                                  | ,                                                                                                                                                                                     | \$                                                                                                                                                                                                                                                                                                                                                                                                     | 265,491.94                                                                                                                                                                                                                                                                                                                                                                                                                                                            | \$                                                                                                                                                                                                                                                                                                                                                                                                                                                                                                                               | (214 889 17)                                                                                                                                                                                                                                                                                                                                                      | 44.700/                                                                                                                                                                                                                                                                                                                                                                                                                             |
| ,                                                           | ,                                                                                   | \$                                                                                                                                                                                 | 313,686.17                                                                                                                                                                            |                                                                                                                                                                                                                                                                                                                                                                                                        |                                                                                                                                                                                                                                                                                                                                                                                                                                                                       |                                                                                                                                                                                                                                                                                                                                                                                                                                                                                                                                  | (211,000.11)                                                                                                                                                                                                                                                                                                                                                      | -44.73%                                                                                                                                                                                                                                                                                                                                                                                                                             |
| 1,881.55 \$                                                 | 265.773.80                                                                          |                                                                                                                                                                                    |                                                                                                                                                                                       | \$                                                                                                                                                                                                                                                                                                                                                                                                     | 577,757.71                                                                                                                                                                                                                                                                                                                                                                                                                                                            | \$                                                                                                                                                                                                                                                                                                                                                                                                                                                                                                                               | 264,071.54                                                                                                                                                                                                                                                                                                                                                        | 84.18%                                                                                                                                                                                                                                                                                                                                                                                                                              |
|                                                             | ,                                                                                   | \$                                                                                                                                                                                 | 310,050.94                                                                                                                                                                            | \$                                                                                                                                                                                                                                                                                                                                                                                                     | 341,335.06                                                                                                                                                                                                                                                                                                                                                                                                                                                            | \$                                                                                                                                                                                                                                                                                                                                                                                                                                                                                                                               | 31,284.12                                                                                                                                                                                                                                                                                                                                                         | 10.09%                                                                                                                                                                                                                                                                                                                                                                                                                              |
| 0,371.70 \$                                                 | 401,180.20                                                                          | \$                                                                                                                                                                                 | 434,878.33                                                                                                                                                                            | \$                                                                                                                                                                                                                                                                                                                                                                                                     | 448,671.55                                                                                                                                                                                                                                                                                                                                                                                                                                                            | \$                                                                                                                                                                                                                                                                                                                                                                                                                                                                                                                               | 13,793.21                                                                                                                                                                                                                                                                                                                                                         | 3.17%                                                                                                                                                                                                                                                                                                                                                                                                                               |
| 0,586.92 \$                                                 | 343,371.26                                                                          | \$                                                                                                                                                                                 | 330,236.89                                                                                                                                                                            | \$                                                                                                                                                                                                                                                                                                                                                                                                     | 377,949.25                                                                                                                                                                                                                                                                                                                                                                                                                                                            | \$                                                                                                                                                                                                                                                                                                                                                                                                                                                                                                                               | 47,712.37                                                                                                                                                                                                                                                                                                                                                         | 14.45%                                                                                                                                                                                                                                                                                                                                                                                                                              |
| 4,559.10 \$                                                 | 331,432.86                                                                          | \$                                                                                                                                                                                 | 379,162.00                                                                                                                                                                            | \$                                                                                                                                                                                                                                                                                                                                                                                                     | 374,225.20                                                                                                                                                                                                                                                                                                                                                                                                                                                            | \$                                                                                                                                                                                                                                                                                                                                                                                                                                                                                                                               | (4,936.80)                                                                                                                                                                                                                                                                                                                                                        | -1.30%                                                                                                                                                                                                                                                                                                                                                                                                                              |
| 0,790.76 \$                                                 | 429,696.16                                                                          | \$                                                                                                                                                                                 | 448,253.70                                                                                                                                                                            | \$                                                                                                                                                                                                                                                                                                                                                                                                     | 463,185.29                                                                                                                                                                                                                                                                                                                                                                                                                                                            | \$                                                                                                                                                                                                                                                                                                                                                                                                                                                                                                                               | 14,931.59                                                                                                                                                                                                                                                                                                                                                         | 3.33%                                                                                                                                                                                                                                                                                                                                                                                                                               |
| 7,681.15 \$                                                 | 337,512.61                                                                          | \$                                                                                                                                                                                 | 371,880.65                                                                                                                                                                            | \$                                                                                                                                                                                                                                                                                                                                                                                                     | 408,571.56                                                                                                                                                                                                                                                                                                                                                                                                                                                            | \$                                                                                                                                                                                                                                                                                                                                                                                                                                                                                                                               | 36,690.91                                                                                                                                                                                                                                                                                                                                                         | 9.87%                                                                                                                                                                                                                                                                                                                                                                                                                               |
| 6,382.38 \$                                                 | 346,236.36                                                                          | \$                                                                                                                                                                                 | 377,466.67                                                                                                                                                                            | \$                                                                                                                                                                                                                                                                                                                                                                                                     | -                                                                                                                                                                                                                                                                                                                                                                                                                                                                     |                                                                                                                                                                                                                                                                                                                                                                                                                                                                                                                                  |                                                                                                                                                                                                                                                                                                                                                                   |                                                                                                                                                                                                                                                                                                                                                                                                                                     |
| 1,813.32 \$                                                 | 392,790.84                                                                          | \$                                                                                                                                                                                 | 458,694.91                                                                                                                                                                            | \$                                                                                                                                                                                                                                                                                                                                                                                                     | =                                                                                                                                                                                                                                                                                                                                                                                                                                                                     |                                                                                                                                                                                                                                                                                                                                                                                                                                                                                                                                  |                                                                                                                                                                                                                                                                                                                                                                   |                                                                                                                                                                                                                                                                                                                                                                                                                                     |
| <u>5,470.98</u> \$                                          | 4,161,281.96                                                                        | \$                                                                                                                                                                                 | 4,611,795.64                                                                                                                                                                          | \$                                                                                                                                                                                                                                                                                                                                                                                                     | 4,025,868.31                                                                                                                                                                                                                                                                                                                                                                                                                                                          | \$                                                                                                                                                                                                                                                                                                                                                                                                                                                                                                                               | 250,234.26                                                                                                                                                                                                                                                                                                                                                        | 9.66%                                                                                                                                                                                                                                                                                                                                                                                                                               |
| (                                                           | 0,371.70 \$ 0,586.92 \$ 4,559.10 \$ 0,790.76 \$ 7,681.15 \$ 6,382.38 \$ 1,813.32 \$ | 0,371.70 \$ 401,180.20<br>0,586.92 \$ 343,371.26<br>4,559.10 \$ 331,432.86<br>0,790.76 \$ 429,696.16<br>7,681.15 \$ 337,512.61<br>6,382.38 \$ 346,236.36<br>1,813.32 \$ 392,790.84 | 0,371.70 \$ 401,180.20 \$ 0,586.92 \$ 343,371.26 \$ 4,559.10 \$ 331,432.86 \$ 0,790.76 \$ 429,696.16 \$ 7,681.15 \$ 337,512.61 \$ 6,382.38 \$ 346,236.36 \$ 1,813.32 \$ 392,790.84 \$ | 0,371.70       \$ 401,180.20       \$ 434,878.33         0,586.92       \$ 343,371.26       \$ 330,236.89         4,559.10       \$ 331,432.86       \$ 379,162.00         0,790.76       \$ 429,696.16       \$ 448,253.70         7,681.15       \$ 337,512.61       \$ 371,880.65         6,382.38       \$ 346,236.36       \$ 377,466.67         1,813.32       \$ 392,790.84       \$ 458,694.91 | 0,371.70       \$ 401,180.20       \$ 434,878.33       \$         0,586.92       \$ 343,371.26       \$ 330,236.89       \$         4,559.10       \$ 331,432.86       \$ 379,162.00       \$         0,790.76       \$ 429,696.16       \$ 448,253.70       \$         7,681.15       \$ 337,512.61       \$ 371,880.65       \$         6,382.38       \$ 346,236.36       \$ 377,466.67       \$         1,813.32       \$ 392,790.84       \$ 458,694.91       \$ | 0,371.70       \$ 401,180.20       \$ 434,878.33       \$ 448,671.55         0,586.92       \$ 343,371.26       \$ 330,236.89       \$ 377,949.25         4,559.10       \$ 331,432.86       \$ 379,162.00       \$ 374,225.20         0,790.76       \$ 429,696.16       \$ 448,253.70       \$ 463,185.29         7,681.15       \$ 337,512.61       \$ 371,880.65       \$ 408,571.56         6,382.38       \$ 346,236.36       \$ 377,466.67       \$ -         1,813.32       \$ 392,790.84       \$ 458,694.91       \$ - | 0,371.70 \$ 401,180.20 \$ 434,878.33 \$ 448,671.55 \$ 0,586.92 \$ 343,371.26 \$ 330,236.89 \$ 377,949.25 \$ 4,559.10 \$ 331,432.86 \$ 379,162.00 \$ 374,225.20 \$ 0,790.76 \$ 429,696.16 \$ 448,253.70 \$ 463,185.29 \$ 7,681.15 \$ 337,512.61 \$ 371,880.65 \$ 408,571.56 \$ 6,382.38 \$ 346,236.36 \$ 377,466.67 \$ - 1,813.32 \$ 392,790.84 \$ 458,694.91 \$ - | 0,371.70 \$ 401,180.20 \$ 434,878.33 \$ 448,671.55 \$ 13,793.21<br>0,586.92 \$ 343,371.26 \$ 330,236.89 \$ 377,949.25 \$ 47,712.37<br>4,559.10 \$ 331,432.86 \$ 379,162.00 \$ 374,225.20 \$ (4,936.80)<br>0,790.76 \$ 429,696.16 \$ 448,253.70 \$ 463,185.29 \$ 14,931.59<br>7,681.15 \$ 337,512.61 \$ 371,880.65 \$ 408,571.56 \$ 36,690.91<br>6,382.38 \$ 346,236.36 \$ 377,466.67 \$ - 1,813.32 \$ 392,790.84 \$ 458,694.91 \$ - |