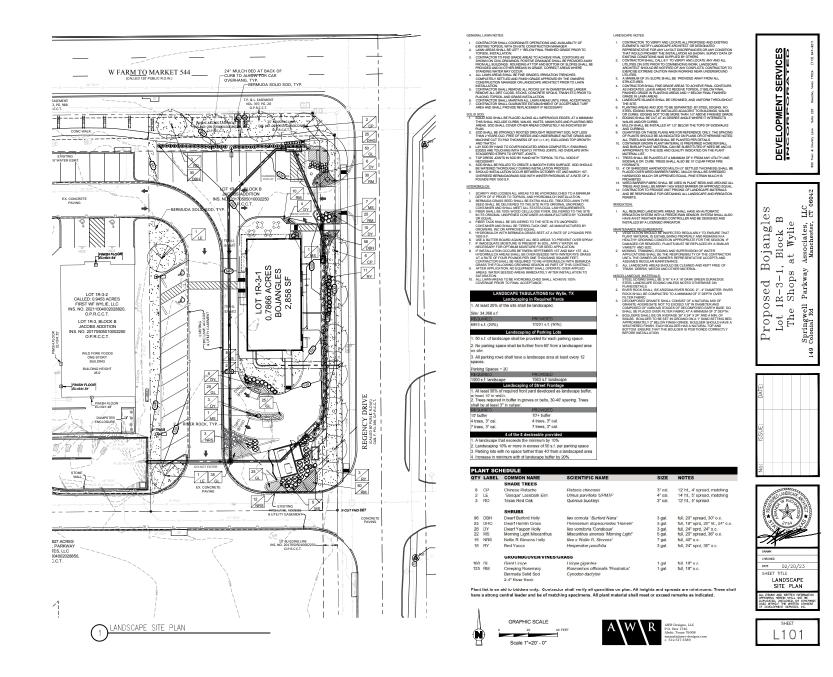

LANDSCAPE CONTRACTOR TO INSPECT ALL EXISTING CONDITIONS AND REPORT ANY DEFICIENCIES TO THE OWNER.
ALL PLANTING APEAS SHALL BE CONDITIONED AS FOLLOWS.

LUPLANTING AREAS SHALL BE CONDITIONED AS FOLLOWS: I. PEPARE REPLATING BOES SCRAPHON AUXAY EXISTING GRASS AND WEEDS AS RECESSARY. TILL EXISTING SOL TO A DEPTH OF SX X0°, INCHS FRIDTO T RACING CONDOCT AND FERTILIZER, APPLY FERTILIZER AS PER MANUFACTURERS RECOMMENDATIONS, ADD SX X0°, INCHS FO CONFOST AND TILL INTO A DEPTH OF SX (8°) INCHS FO CONFOST AND TILL INTO A DEPTH OF SX (8°) INCHS FO CONFOST AND TILL INTO A DEPTH OF SX (8°) INCHS FO CONFOST AND TILL INTO A DEPTH OF SX (8°) INCHS FO CONFOST AND TILL INTO A DEPTH OF SX (8°) INCHS FO CONFOST AND TILL INTO A DEPTH OF SX (8°) INCHS FOR CONFOST AND TILL

THICKNESSI. 2. BACKFEL FOR THEE MTS SHALL BE AS FOLLOWS: USE EXISTING TOP SOIL ON SITE (USE IMPORTED TOPSOIL AS NEEDED) FREE FROM LARGE CLUMPS, ROCKS, DEBRIS, CALICHE, SUBSOILS, ETC., PLACED IN NINE (87) INCH LAYERS AND WATEREED IN THOROUGHLY.