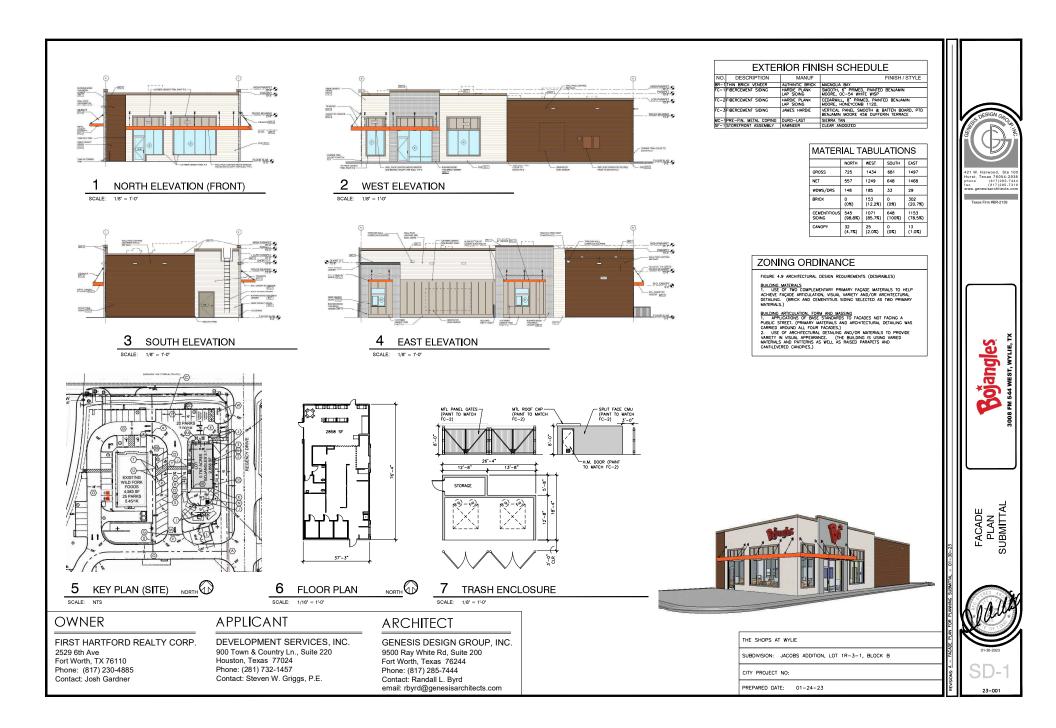

SECTION 32 9300 - LANDSCAPE PART 1 - GENERAL 1.1 QUALIFICATIONS OF THE LAND

A ALL LANDSCAPE WORK SHOWN ON THESE PLANS SHALL BE PERFORMED BY A SINGLE FIRM SPECIALIZING IN LANDSCAPE PLANTING

- ENCE DOCUMENTS
- REFER TO LANDSCAPE PLANS, NOTES, SCHEDULES AND DETAILS FOR ADDITIONAL REQUIREMENTS 1.3. SCOPE OF WORK / DESCRIPTION OF WORK
- UPPLOYMUM, DESURPLANDY MOUN WORK COVERED BY THESE SECTIONS INCLIDES: FURNSH ALL SUPERVISIONS, LABOR, MATERIALS, SERVICES, EDUPPLENT AND APPLANCES REQUIRED TO COMPLETE THE WORK COVERED IN CONJUCTION WITH THE LARDSCAPED COVERED IN LANDSCAPE PLANS AND SPECIFICATION INCLIDED.

- Mod Performance Including mile Linear in Linearuh Funda 
   Municipal Including mile Linearuh 
   Municipal 
   Munici
- THE LANDSCAPE CONTRACTOR SHALL VERFY THE LOCATION OF ALL UNDERG