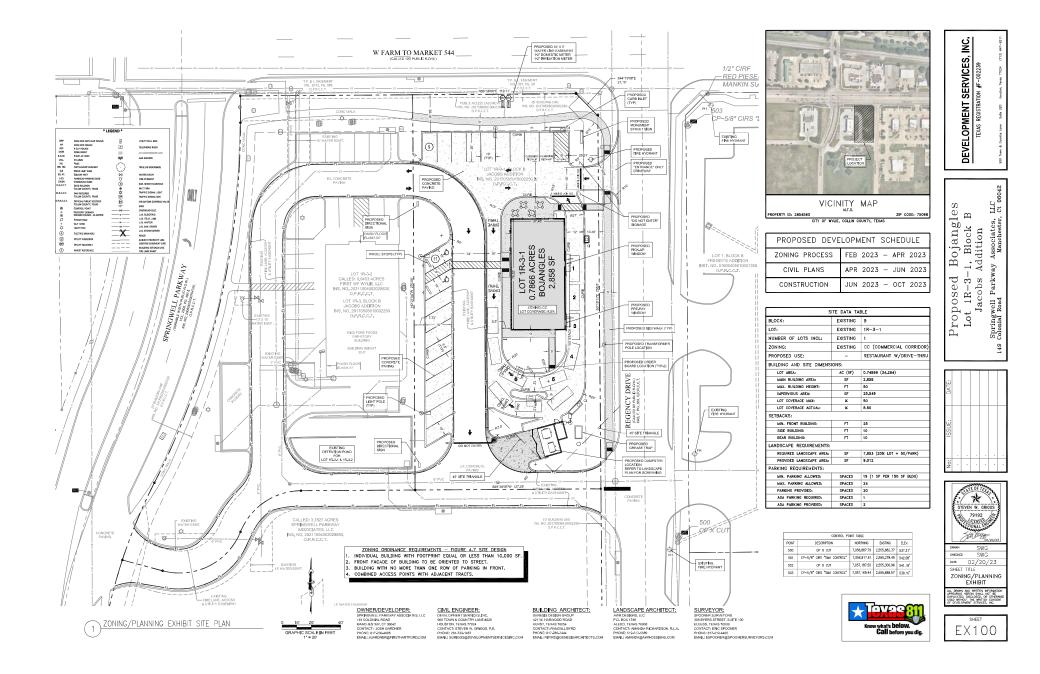

SECTION 32 9300 - LANDSCAPE PART 1 - GENERAL 1.1 QUALIFICATIONS OF THE LAND

A ALL LANDSCAPE WORK SHOWN ON THESE PLANS SHALL BE PERFORMED BY A SINGLE FIRM SPECIALIZING IN LANDSCAPE PLANTING

- ENCE DOCUMENTS
- REFER TO LANDSCAPE PLANS, NOTES, SCHEDULES AND DETAILS FOR ADDITIONAL REQUIREMENTS 1.3. SCOPE OF WORK / DESCRIPTION OF WORK
- UPPLOYMUM, DESURPLANDY MOUN WORK COVERED BY THESE SECTIONS INCLIDES: FURNSH ALL SUPERVISIONS, LABOR, MATERIALS, SERVICES, EDUPPLENT AND APPLANCES REQUIRED TO COMPLETE THE WORK COVERED IN CONJUCTION WITH THE LARDSCAPED COVERED IN LANDSCAPE PLANS AND SPECIFICATION INCLIDED.

- Mod Performance Including mile Linear in Linearuh Funda 
   Municipal Including mile Linearuh 
   Municipal 
   Munici
- THE LANDSCAPE CONTRACTOR SHALL VERFY THE LOCATION OF ALL UNDE