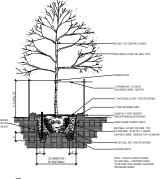

Interview.

Excepted pite with restrict action and instructed furtion. The pite shall be large enough to permit hundring and particip without early to sales of earth or roots and shall be of earth being that, when particip and without the cover of the print final final than the assessment put the final participation of a root to self-action or engined place or growth.

Dig a wide, rough sized train county the same death as the height of the tool, expensitly of the sufficie of the ground. The sizes of the hole droubthe longit and paged, rever obta-or shared.

Perceiption Tool: Fill the hole with value of the early level does not perceipt within 34 hours. See how hereigh is more to profess houghts or have distingue added. Install a PAT stord page per the planting dated as approved by the Landwaye Notified.

These periods provide after the defeat as the combines region. Provide address to secure the apparel secured providing area.

The control of the co

TREE PLANTING DETAIL NOT TO SCALE

ISSUE: FOR APPROVAL 06.16.2022