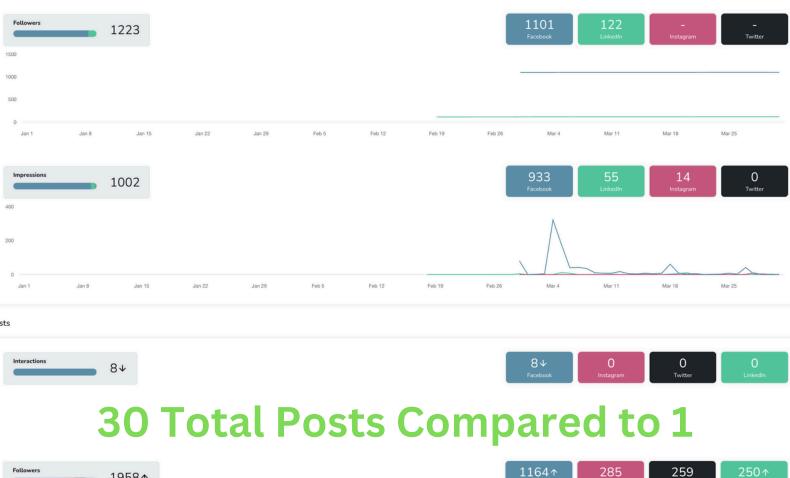

# WYLIE ECONOMIC DEVELOPMENT







## **DSPT DATA**

2024

**UNIQUE IMPRESSIONS** 

243,065

AVERAGE PEOPLE REACHED PER MONTH

81K

ACTIONS TAKEN TO BUSINESS PAGES

8900

Speak Loud Group

## TOP UPDATES





















Speak Loud Group



#### **EXECUTED:**

WEE Expo Promotion
WEE Video Interviews
Bluegrass Photo Coverage
WEDC Social Media Takeover
DSPT New Single Video Format Success

#### **COMING SOON:**

LIVE LOVE WYLIE New Podcast Format & Production
Discover Wylie Ad Campaigns
Rodeo Coverage
Social Media Rescue Fall 2024
Holiday Promotion Grinch Rollout

Speak Loud Group



### **SOCIAL MEDIA**

# \_Let's Cal:

#### JAN-MAR VS APR-JUNE

#### **EDC Social Media Compare**





6196↑

6400↑