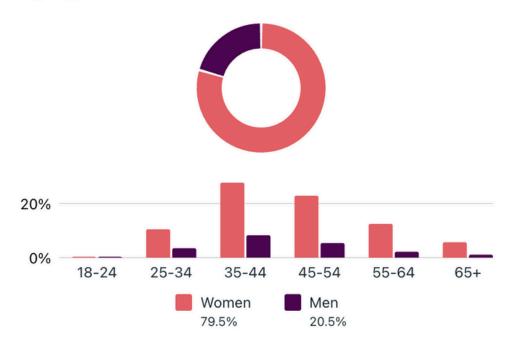

## **DSPT DATA**

2024

**UNIQUE IMPRESSIONS** 

243,065

AVERAGE PEOPLE REACHED PER MONTH

81K

ACTIONS TAKEN TO BUSINESS PAGES

8900