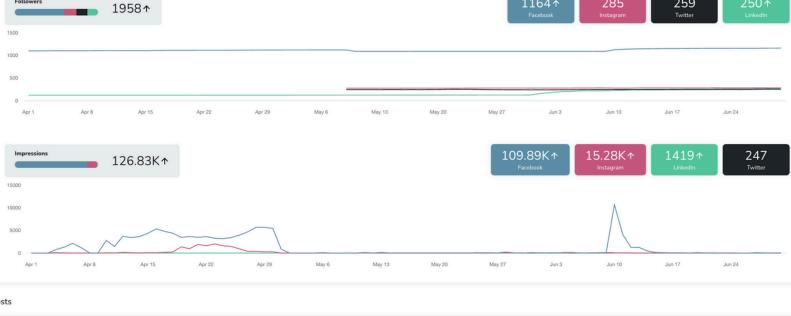

### **SOCIAL MEDIA**

#### JAN-MAR VS APR-JUNE

#### **EDC Social Media Compare**

6196↑

6400↑