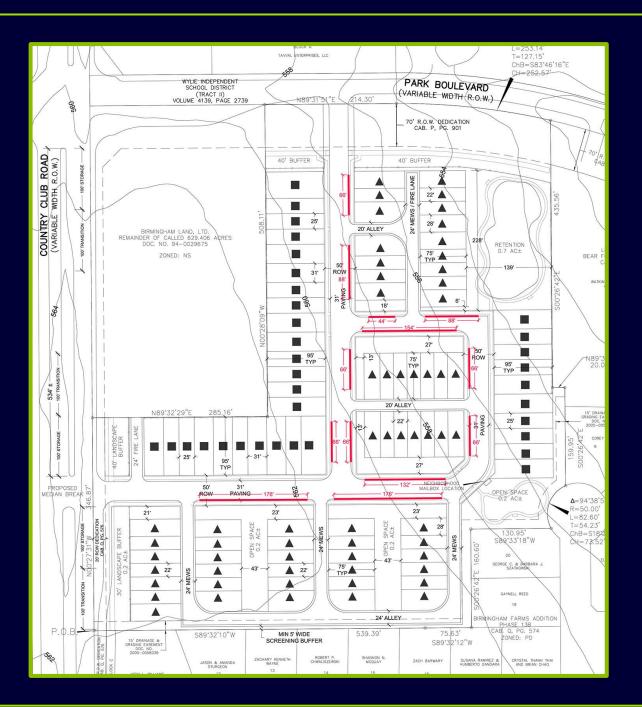

#### NEIGHBORHOOD CONCEPT

- 95 Townhomes
- Integrated Design
- Open Spaces Dispersed Throughout Neighborhood (15% of Site-Minimum)
- Mews-Lots Fronting Common Green

#### **DEVELOPMENT STANDARDS**

#### **DEVELOPMENT STANDARDS**

| Lot Type                                | TYPE 1 | TYPE 2 |
|-----------------------------------------|--------|--------|
| LOT SIZE                                |        |        |
| Minimum Lot Area (SQ FT)                | 2375   | 1650   |
| Minimum Lot Width (FT)                  | 25     | 22     |
| Minimum Lot Width-Corner Lot (FT)       | 30     | 27     |
| Minimum Lot Depth (FT)                  | 95     | 75     |
| Minimum Lot Depth-DBL Frontage Lot (FT) | NA     | NA     |
| DWELLING REGULATIONS                    |        |        |
| Minimum Square Footage                  | 1400   | 1400   |
| YARD REGULATIONS-MAIN STRUCTURE         |        |        |
| Front Yard (FT)                         | 20     | 10     |
| Side Yard-Interior Lot (FT)             | 0      | 0      |
| Side Yard-End Lot (FT)                  | 5      | 5      |
| Side Yard of Corner (FT)                | 5      | 5      |
| Rear Yard (FT)                          | 10     | 5      |
| Rear Yard-DBL Frontage Lot (FT)         | NA     | NA     |
| Lot Coverage                            | 75%    | 75%    |
| HEIGHT OF STRUCTURES                    |        |        |
| Main Structure (FT)                     | 40     | 40     |
| Accessory Structure (FT)                | 14     | 14     |

#### VISITOR PARKING

57 ON-STREET VISITOR PARKING SPACES