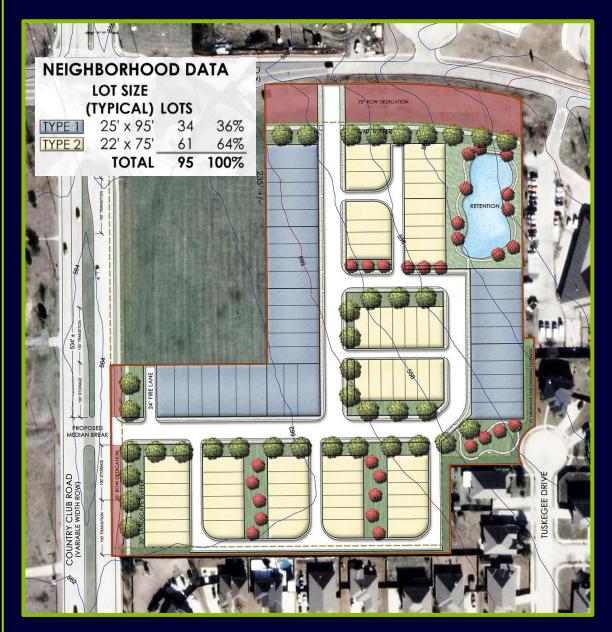

#### NEIGHBORHOOD CONCEPT

- 95 Townhomes
- Integrated Design
- Open Spaces Dispersed Throughout Neighborhood (15% of Site-Minimum)
- Mews-Lots Fronting Common Green