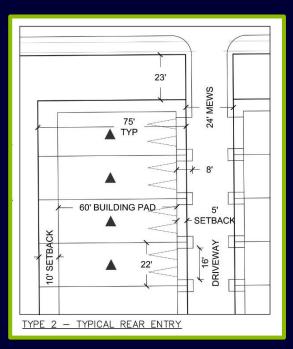

#### Type 2 Home

#### **DEVELOPMENT STANDARDS**

| Lot Type                                | TYPE 1 | TYPE 2 |
|-----------------------------------------|--------|--------|
| LOT SIZE                                |        |        |
| Minimum Lot Area (SQ FT)                | 2375   | 1650   |
| Minimum Lot Width (FT)                  | 25     | 22     |
| Minimum Lot Width-Corner Lot (FT)       | 30     | 27     |
| Minimum Lot Depth (FT)                  | 95     | 75     |
| Minimum Lot Depth-DBL Frontage Lot (FT) | NA     | NA     |
| DWELLING REGULATIONS                    |        |        |
| Minimum Square Footage                  | 1400   | 1400   |
| YARD REGULATIONS-MAIN STRUCTURE         |        |        |
| Front Yard (FT)                         | 20     | 10     |
| Side Yard-Interior Lot (FT)             | 0      | 0      |
| Side Yard-End Lot (FT)                  | 5      | 5      |
| Side Yard of Corner (FT)                | 5      | 5      |
| Rear Yard (FT)                          | 10     | 5      |
| Rear Yard-DBL Frontage Lot (FT)         | NA     | NA     |
| Lot Coverage                            | 75%    | 75%    |
| HEIGHT OF STRUCTURES                    |        |        |
| Main Structure (FT)                     | 40     | 40     |
| Accessory Structure (FT)                | 14     | 14     |