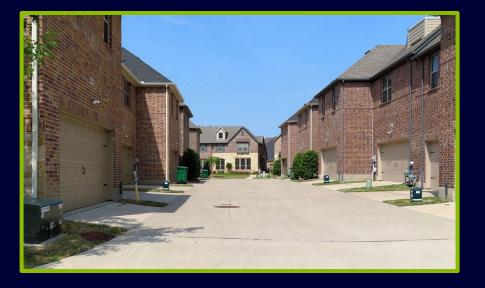

400   | 1400   |
| YARD REGULATIONS-MAIN STRUCTURE         |        |        |
| Front Yard (FT)                         | 20     | 10     |
| Side Yard-Interior Lot (FT)             | 0      | 0      |
| Side Yard-End Lot (FT)                  | 5      | 5      |
| Side Yard of Corner (FT)                | 5      | 5      |
| Rear Yard (FT)                          | 10     | 5      |
| Rear Yard-DBL Frontage Lot (FT)         | NA     | NA     |
| Lot Coverage                            | 75%    | 75%    |
| HEIGHT OF STRUCTURES                    |        |        |
| Main Structure (FT)                     | 40     | 40     |
| Accessory Structure (FT)                | 14     | 14     |



#### VISITOR PARKING

57 ON-STREET VISITOR PARKING SPACES





## ATTACHED GREENS



# Mews Lots









#### NEIGHBORHOOD CONCEPT

- 95 Townhomes
- Integrated Design
- Open Spaces Dispersed Throughout Neighborhood (15% of Site-Minimum)
- Mews-Lots Fronting Common Green