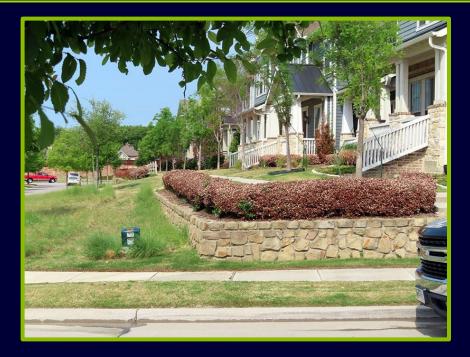

mum Square Footage                  | 1400   | 1400   |
| YARD REGULATIONS-MAIN STRUCTURE         |        |        |
| Front Yard (FT)                         | 20     | 10     |
| Side Yard-Interior Lot (FT)             | 0      | 0      |
| Side Yard-End Lot (FT)                  | 5      | 5      |
| Side Yard of Corner (FT)                | 5      | 5      |
| Rear Yard (FT)                          | 10     | 5      |
| Rear Yard-DBL Frontage Lot (FT)         | NA     | NA     |
| Lot Coverage                            | 75%    | 75%    |
| HEIGHT OF STRUCTURES                    |        |        |
| Main Structure (FT)                     | 40     | 40     |
| Accessory Structure (FT)                | 14     | 14     |



#### VISITOR PARKING

57 ON-STREET VISITOR PARKING SPACES





## ATTACHED GREENS



# Mews Lots









#### NEIGHBORHOOD CONCEPT

- 95 Townhomes
- Integrated Design
- Open Spaces Dispersed Throughout Neighborhood (15% of Site-Minimum)
- Mews-Lots Fronting Common Green