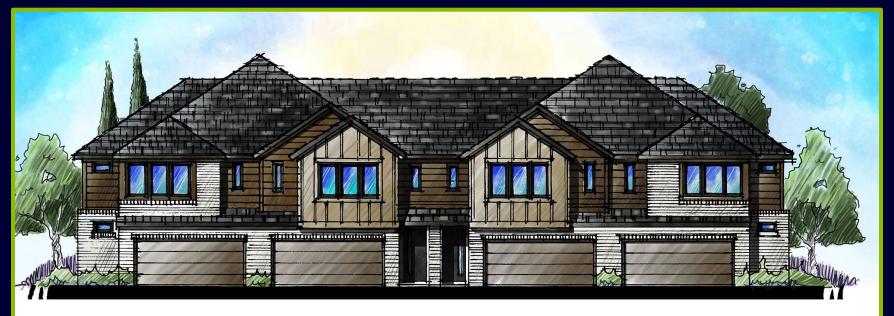

# **VILLAS ON PARK**

## NEIGHBORHOOD CONTEXT





#### NEIGHBORHOOD CONCEPT

- 95 Townhomes
- Integrated Design
- Open Spaces Dispersed Throughout Neighborhood (15% of Site-Minimum)
- Mews-Lots Fronting Common Green



#### **BUILDING ARCHITECTURE**



#### Type 2 Home

#### TYPE 1 HOME





#### **DEVELOPMENT STANDARDS**

#### **DEVELOPMENT STANDARDS**

| Lot Type                                | TYPE 1 | TYPE 2 |
|-----------------------------------------|--------|--------|
| LOT SIZE                                |        |        |
| Minimum Lot Area (SQ FT)                | 2375   | 1650   |
| Minimum Lot Width (FT)                  | 25     | 22     |
| Minimum Lot Width-Corner Lot (FT)       | 30     | 27     |
| Minimum Lot Depth (FT)                  | 95     | 75     |
| Minimum Lot Depth-DBL Frontage Lot (FT) | NA     | NA     |
| DWELLING REGULATIONS                    |        |        |
| Minimum Square Footage                  | 1400   | 1400   |
| YARD REGULATIONS-MAIN STRUCTURE         |        |        |
| Front Yard (FT)                         | 20