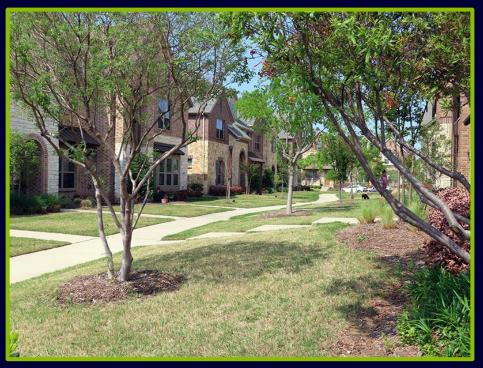

0   | 1400   |
| YARD REGULATIONS-MAIN STRUCTURE         |        |        |
| Front Yard (FT)                         | 20     | 10     |
| Side Yard-Interior Lot (FT)             | 0      | 0      |
| Side Yard-End Lot (FT)                  | 5      | 5      |
| Side Yard of Corner (FT)                | 5      | 5      |
| Rear Yard (FT)                          | 10     | 5      |
| Rear Yard-DBL Frontage Lot (FT)         | NA     | NA     |
| Lot Coverage                            | 75%    | 75%    |
| HEIGHT OF STRUCTURES                    |        |        |
| Main Structure (FT)                     | 40     | 40     |
| Accessory Structure (FT)                | 14     | 14     |



#### VISITOR PARKING

57 ON-STREET VISITOR PARKING SPACES





## ATTACHED GREENS



# Mews Lots









#### NEIGHBORHOOD CONCEPT

- 95 Townhomes
- Integrated Design
- Open Spaces Dispersed Throughout Neighborhood (15% of Site-Minimum)
- Mews-Lots Fronting Common Green