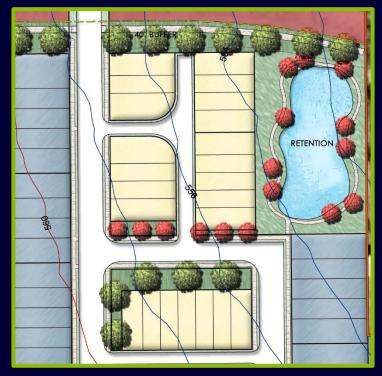

| 1400   | 1400   |
| YARD REGULATIONS-MAIN STRUCTURE         |        |        |
| Front Yard (FT)                         | 20     | 10     |
| Side Yard-Interior Lot (FT)             | 0      | 0      |
| Side Yard-End Lot (FT)                  | 5      | 5      |
| Side Yard of Corner (FT)                | 5      | 5      |
| Rear Yard (FT)                          | 10     | 5      |
| Rear Yard-DBL Frontage Lot (FT)         | NA     | NA     |
| Lot Coverage                            | 75%    | 75%    |
| HEIGHT OF STRUCTURES                    |        |        |
| Main Structure (FT)                     | 40     | 40     |
| Accessory Structure (FT)                | 14     | 14     |



#### VISITOR PARKING

57 ON-STREET VISITOR PARKING SPACES





## ATTACHED GREENS



# Mews Lots









#### NEIGHBORHOOD CONCEPT

- 95 Townhomes
- Integrated Design
- Open Spaces Dispersed Throughout Neighborhood (15% of Site-Minimum)
- Mews-Lots Fronting Common Green