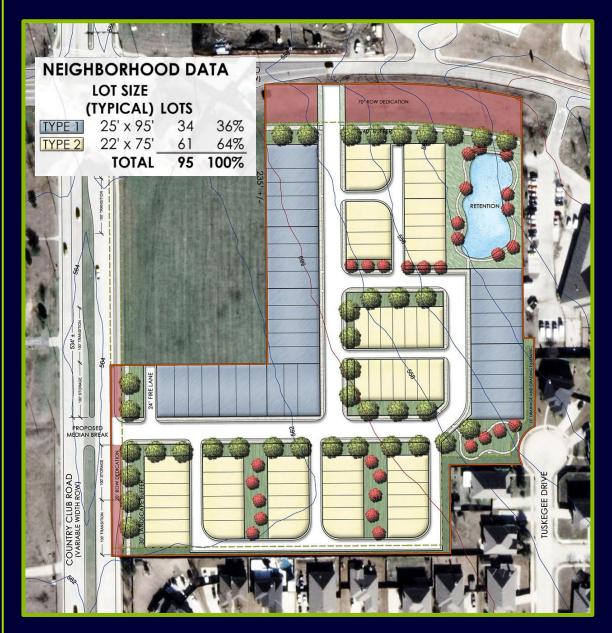

#### NEIGHBORHOOD CONCEPT

- 95 Townhomes
- Integrated Design
- Open Spaces Dispersed Throughout Neighborhood (15% of Site-Minimum)
- Mews-Lots Fronting Common Green