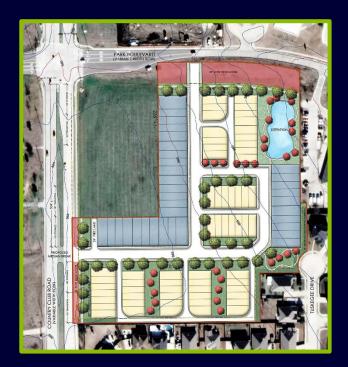

## NEIGHBORHOOD CONTEXT

#### NEIGHBORHOOD CONCEPT

- 95 Townhomes
- Integrated Design
- Open Spaces Dispersed Throughout Neighborhood (15% of Site-Minimum)
- Mews-Lots Fronting Common Green