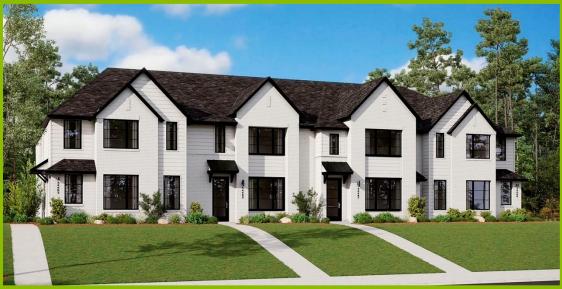

# **VILLAS ON PARK**

## NEIGHBORHOOD CONTEXT





#### NEIGHBORHOOD CONCEPT

- 95 Townhomes
- Integrated Design
- Open Spaces Dispersed Throughout Neighborhood (15% of Site-Minimum)
- Mews-Lots Fronting Common Green



#### **BUILDING ARCHITECTURE**



#### Type 2 Home

#### TYPE 1 HOME





#### **DEVELOPMENT STANDARDS**

#### **DEVELOPMENT STANDARDS**

| Lot Type                                | TYPE 1 | TYPE 2 |
|-----------------------------------------|--------|--------|
| LOT SIZE                                |        |        |
| Minimum Lot Area (SQ FT)                | 2375   | 1650   |
| Minimum Lot Width (FT)                  | 25     | 22     |
| Minimum Lot Width-Corner Lot (FT)       | 30     | 27     |
| Minimum Lot Depth (FT)                  | 95     | 75     |
| Minimum Lot Depth-DBL Frontage Lot (FT) | NA     | NA     |
| DWELLING REGULATIONS                    |        |        |
| Minimum Square Footage                  | 1400   | 1400   |
| YARD REGULATIONS-MAIN STRUCTURE         |        |        |
| Front Yard