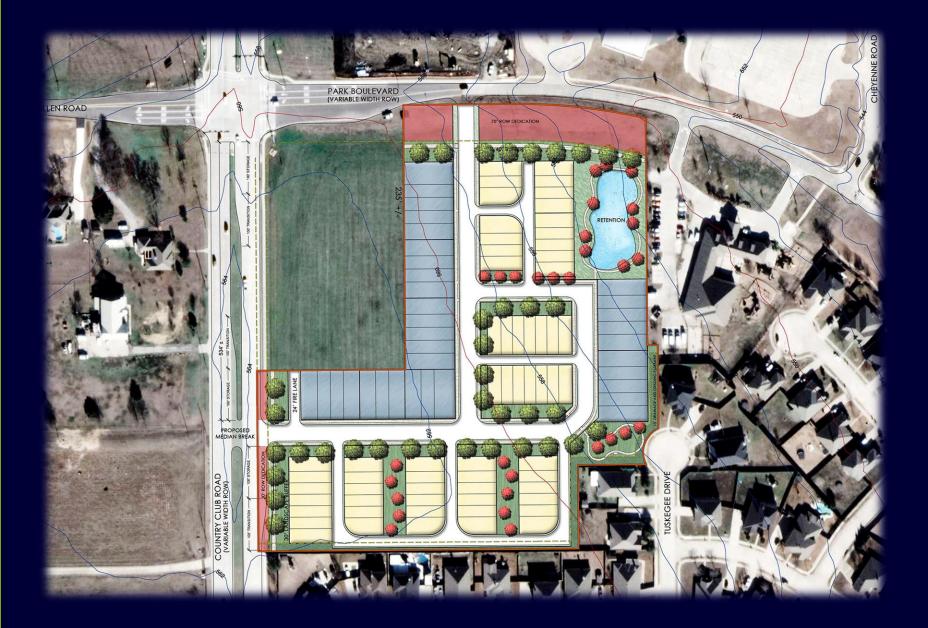

## NEIGHBORHOOD CONTEXT

#### NEIGHBORHOOD CONCEPT

- 95 Townhomes
- Integrated Design
- Open Spaces Dispersed Throughout Neighborhood (15% of Site-Minimum)
- Mews-Lots Fronting Common Green