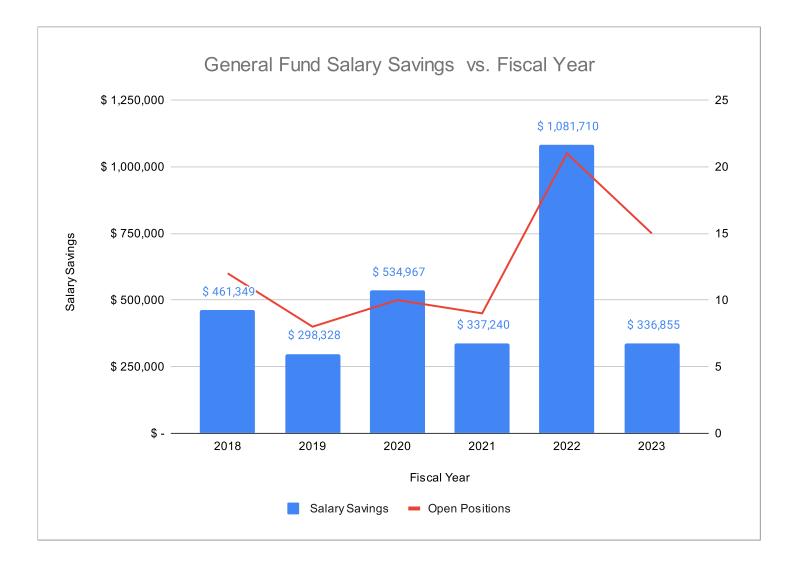

# Exhibit A

| Fiscal Year | Sal | ary Savings | Open Positions |
|-------------|-----|-------------|----------------|
| 2018        | \$  | 461,349     | 12             |
| 2019        | \$  | 298,328     | 8              |
| 2020        | \$  | 534,967     | 10             |
| 2021        | \$  | 337,240     | 9              |
| 2022        | \$  | 1,081,710   | 21             |
| 2023        | \$  | 336,855     | 15             |