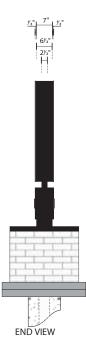

STEEL SUPPORTS. CONCRETE DIRECT BURIAL PIER 3" ABOVE, 3" BELOW GRADE, 3" SURROUND CONCRETE MOW PAD, INCLUDED BY CHANDLER SIGNS. BRICK BASE EXACT LOOK AND BRAND TBD.

**DRIVE THRU** 

SIDE 2

SIMULATED NIGHT VIEW

PIER TYPE FOUNDATION (FOUNDATION TO BE VERIFIED) TO MEET CODE, WIND LOAD, SOIL CONDITIONS, ETC.

PIER & PIPE SIZE TO BE DETERMINED BASED ON NEW CABINET SIZE

UNDERGROUND ELECTRICAL SERVICE TO SIGN BY CUSTOMER'S ELECTRICIAN - COORDINATE W/ CHANDLER SIGNS AS TO REQUIREMENTS W/ WEATHERPROOF DISCONNECT SWITCH.