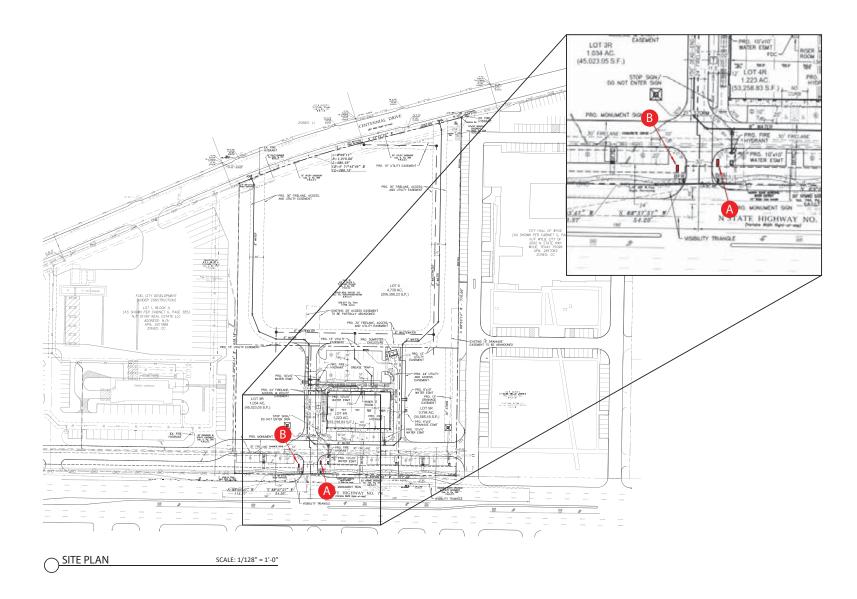

PIER TYPE FOUNDATION (FOUNDATION TO BE VERIFIED) TO MEET CODE, WIND LOAD, SOIL CONDITIONS, ETC.

PIER & PIPE SIZE TO BE DETERMINED BASED ON NEW CABINET SIZE

UNDERGROUND ELECTRICAL SERVICE TO SIGN BY CUSTOMER'S ELECTRICIAN - COORDINATE W/ CHANDLER SIGNS AS TO REQUIREMENTS W/ WEATHERPROOF DISCONNECT SWITCH.