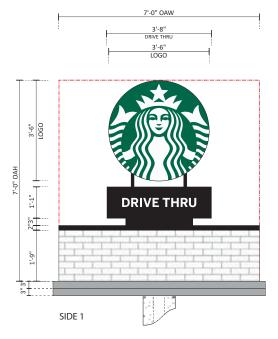

SCALE: 1/2" = 1' - 0"

49 SQ. FT.

ONE [1] REQUIRED - MANUFACTURE & INSTALL

Date

ALUMINUM CABINET PAINTED BLACK. "STARBUCKS" WATERJET CUT R.O.S.T. COPY BACKED WITH WHITE ACRYLIC #7328 AND INTERNALLY ILLUMINATED WITH WHITE LEDs. INSIDE PRE-FINISHED LIGHT ENHANCING WHITE STARBUCKS "GREEN" FACE PMS #3425 C (TO BE VERIFIED) CUSTOMER TO PROVIDE GRAPHICS OR APPROVE AS SHOWN

ALUM, SUPPORTS & BASE CAP, PAINTED BLACK SATIN COLOR TO BE VERIFIED - 3"TALL X 28" WIDE REVEAL PTM

ALUMINUM "DRIVE THRU" CABINET PAINTED BLACK. WHITE ACRYLIC #7328 1/2' DEEP R.O.P.T. AND INTERNALLY ILLUMINATED WITH WHITE LEDs.

STEEL SUPPORTS. CONCRETE DIRECT BURIAL PIER 3" ABOVE, 3" BELOW GRADE, 3" SURROUND CONCRETE MOW PAD, INCLUDED BY CHANDLER SIGNS. BRICK BASE EXACT LOOK AND BRAND TBD.

**DRIVE THRU** 

SIDE 2

SIMULATED NIGHT VIEW

#### COLORS:

1 WHITE ACRYLIC

2 BLACK SATIN

3 PMS 3425 C (VERIFY)