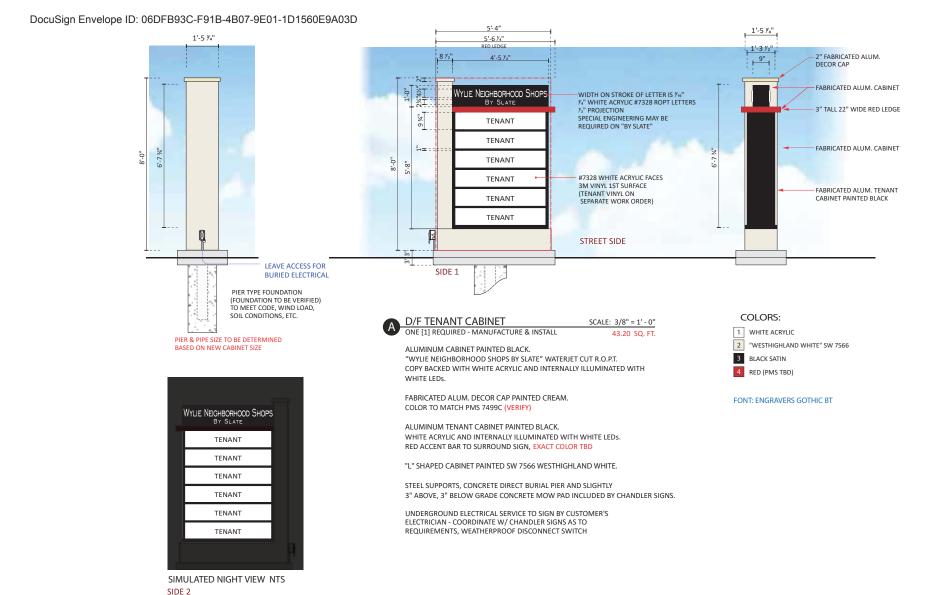

SCALE: 1/2" = 1' - 0"

49 SQ. FT.

ONE [1] REQUIRED - MANUFACTURE & INSTALL

Date

ALUMINUM CABINET PAINTED BLACK. "STARBUCKS" WATERJET CUT R.O.S.T. COPY BACKED WITH WHITE ACRYLIC #7328 AND INTERNALLY ILLUMINATED WITH WHITE LEDs. INSIDE PRE-FINISHED LIGHT ENHANCING WHITE STARBUCKS "GREEN" FACE PMS #3425 C (TO BE VERIFIED) CUSTOMER TO PROVIDE GRAPHICS OR APPROVE AS SHOWN

ALUM, SUPPORTS & BASE CAP, PAINTED BLACK SATIN COLOR TO BE VERIFIED - 3"TALL X 28" WIDE REVEAL PTM

ALUMINUM "DRIVE THRU" CABINET PAINTED BLACK. WHITE ACRYLIC #7328 1/2' DEEP R.O.P.T. AND INTERNALLY ILLUMINATED WITH WHITE LEDs.

STEEL SUPPORTS. CONCRETE DIRECT BURIAL PIER 3" ABOVE, 3" BELOW GRADE, 3" SURROUND CONCRETE MOW PAD, INCLUDED BY CHANDLER SIGNS. BRICK BASE EXACT LOOK AND BRAND TBD.

**DRIVE THRU** 

SIDE 2

SIMULATED NIGHT VIEW

PIER TYPE FOUNDATION (FOUNDATION TO BE VERIFIED) TO MEET CODE, WIND LOAD, SOIL CONDITIONS, ETC.

PIER & PIPE SIZE TO BE DETERMINED BASED ON NEW CABINET SIZE

UNDERGROUND ELECTRICAL SERVICE TO SIGN BY CUSTOMER'S ELECTRICIAN - COORDINATE W/ CHANDLER SIGNS AS TO REQUIREMENTS W/ WEATHERPROOF DISCONNECT SWITCH.

#### COLORS:

1 WHITE ACRYLIC

2 BLACK SATIN

3 PMS 3425 C (VERIFY)