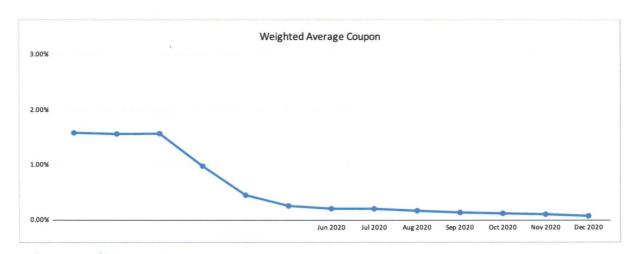

## Total

Weighted Average Coupon:
Weighted Average Maturity (Days):

| 0.0790% |  |
|---------|--|
| 1.00    |  |

Money Markets: Certificates of Deposits:

| \$3 | \$31,343,853.63 |  |
|-----|-----------------|--|
|     | \$0.00          |  |
| \$3 | 31,343,853.63   |  |