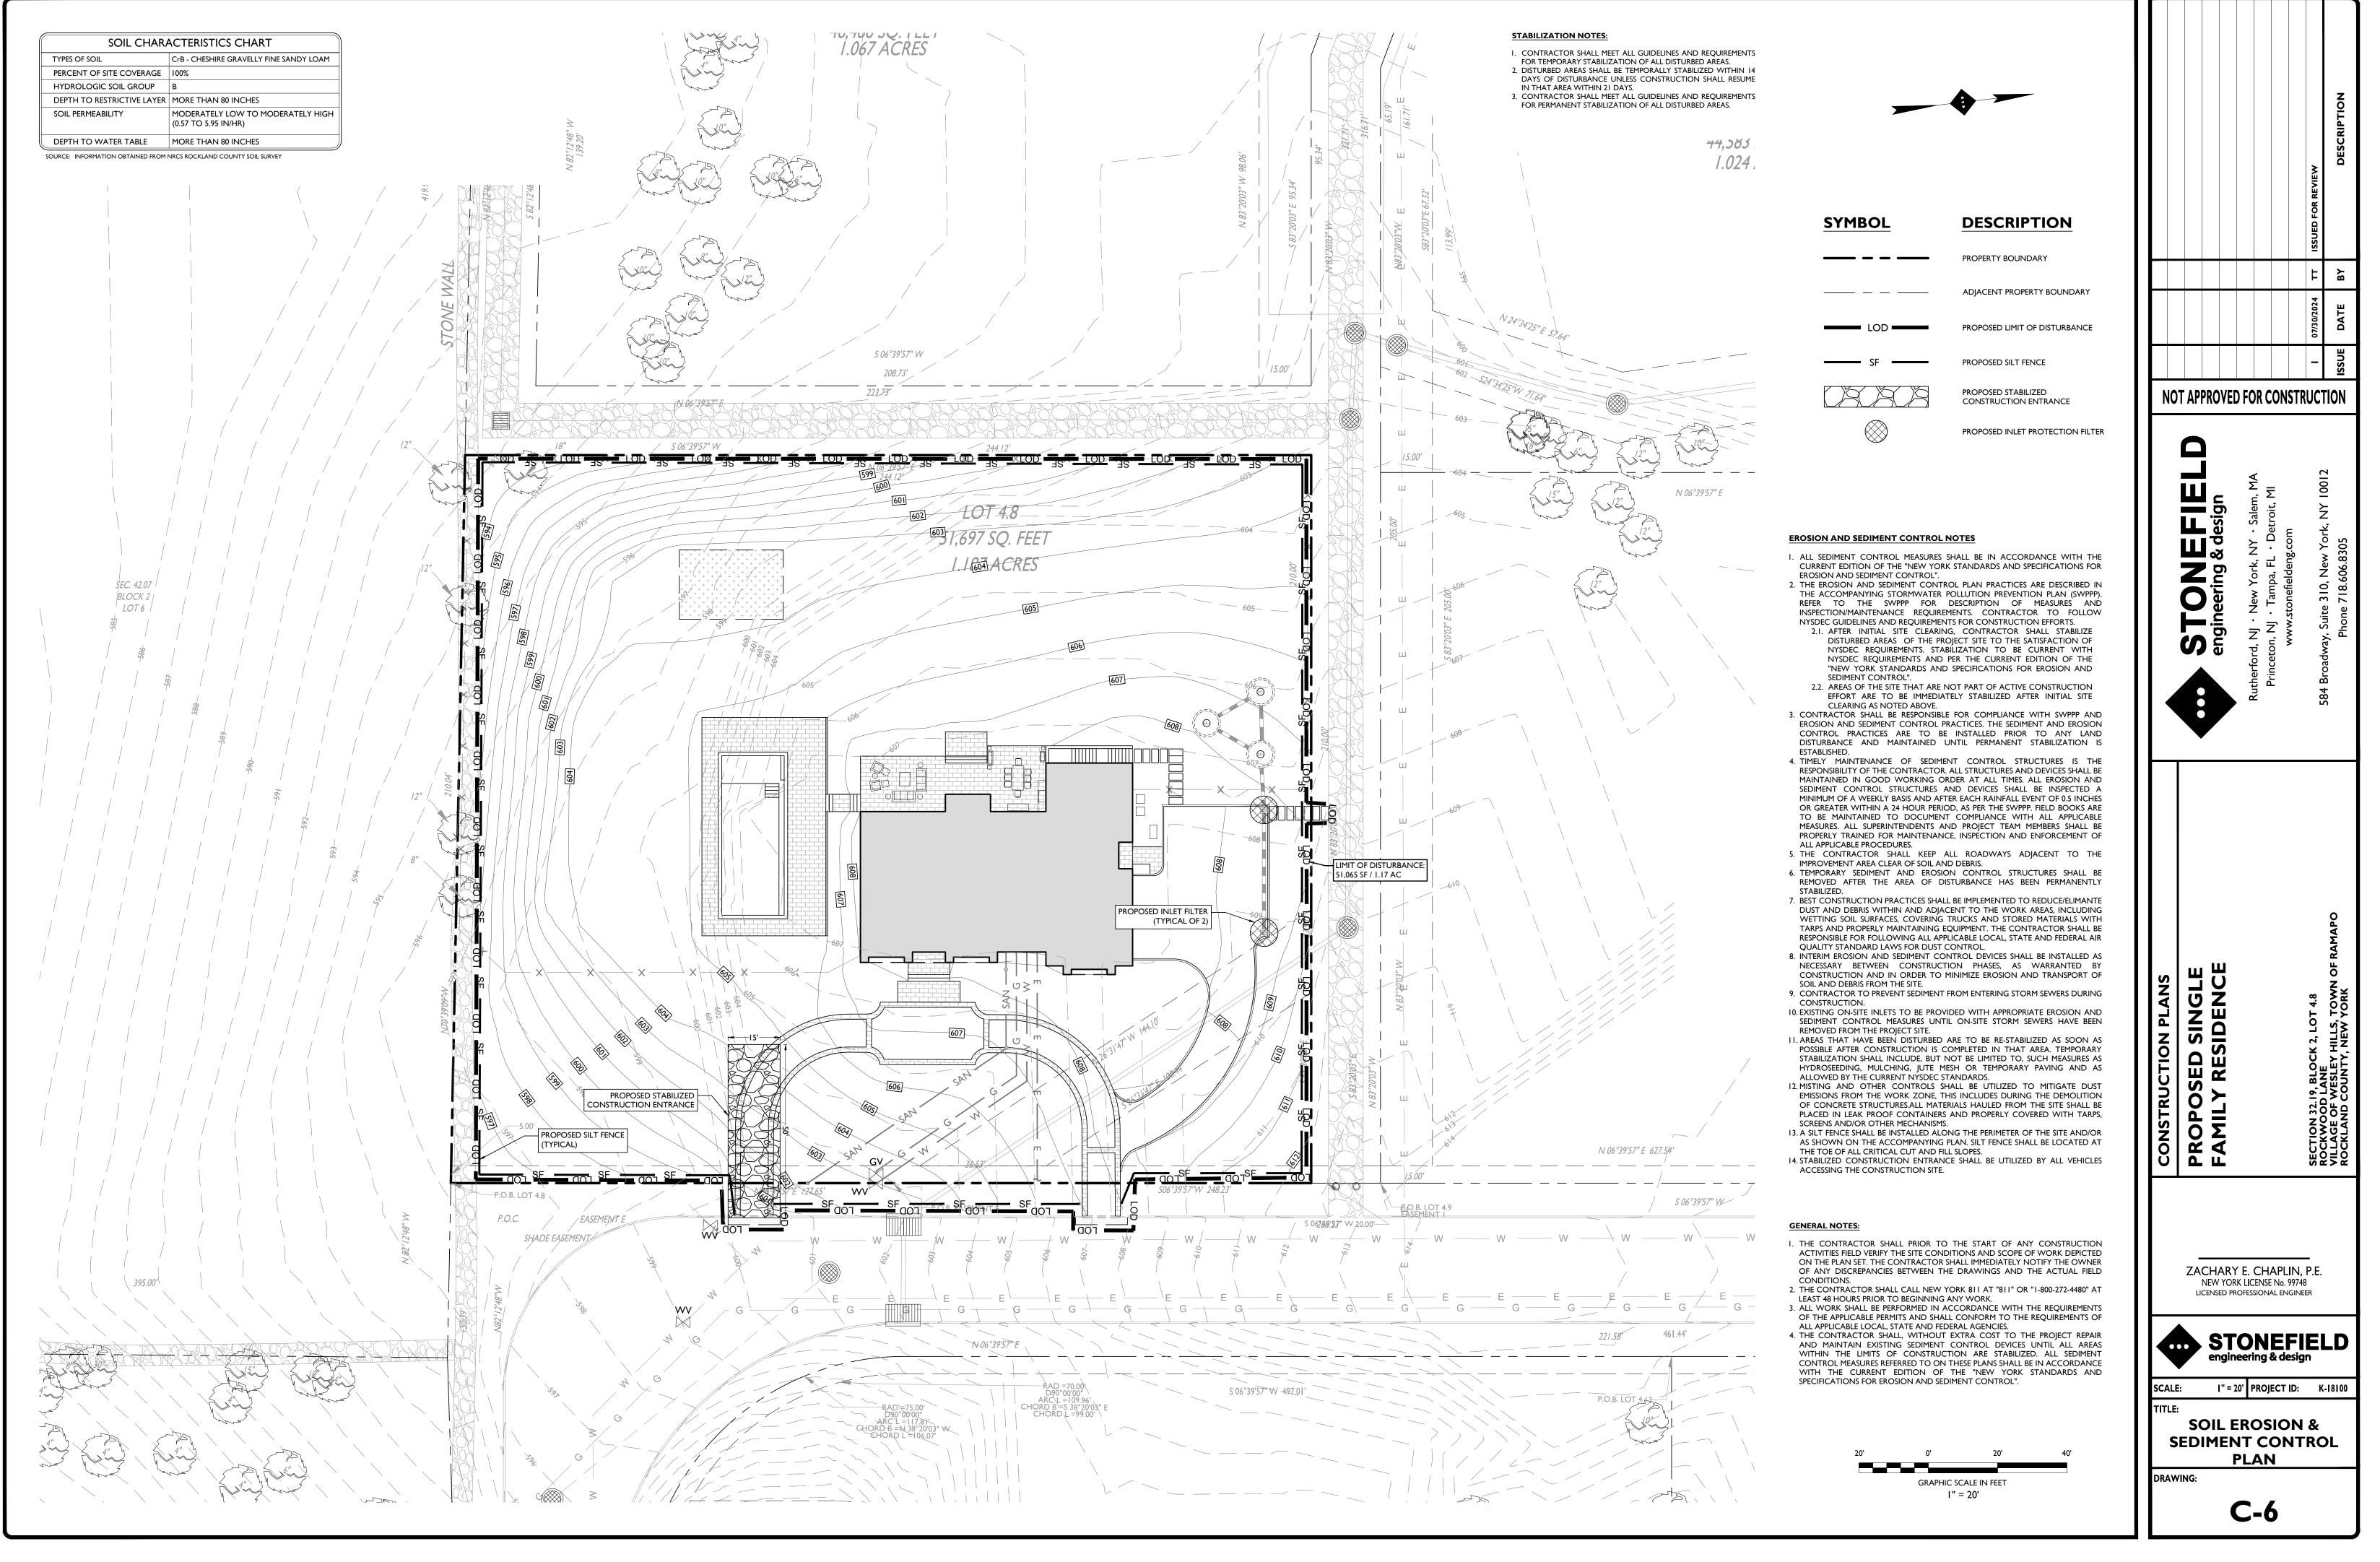

HIDDEN VALLEY D CENIC DP OLD POMONA RE Pomona Heights CORDA WESLEY -HILLS SOURCE: USGS OUADRANGLE MAP. 7.5 MINUTE SERIES. THIELLS. NY: DATED 2023

**KEY MAP** SCALE: |" = 1,000'±

**AERIAL MAP** SCALE: |" = 100'±