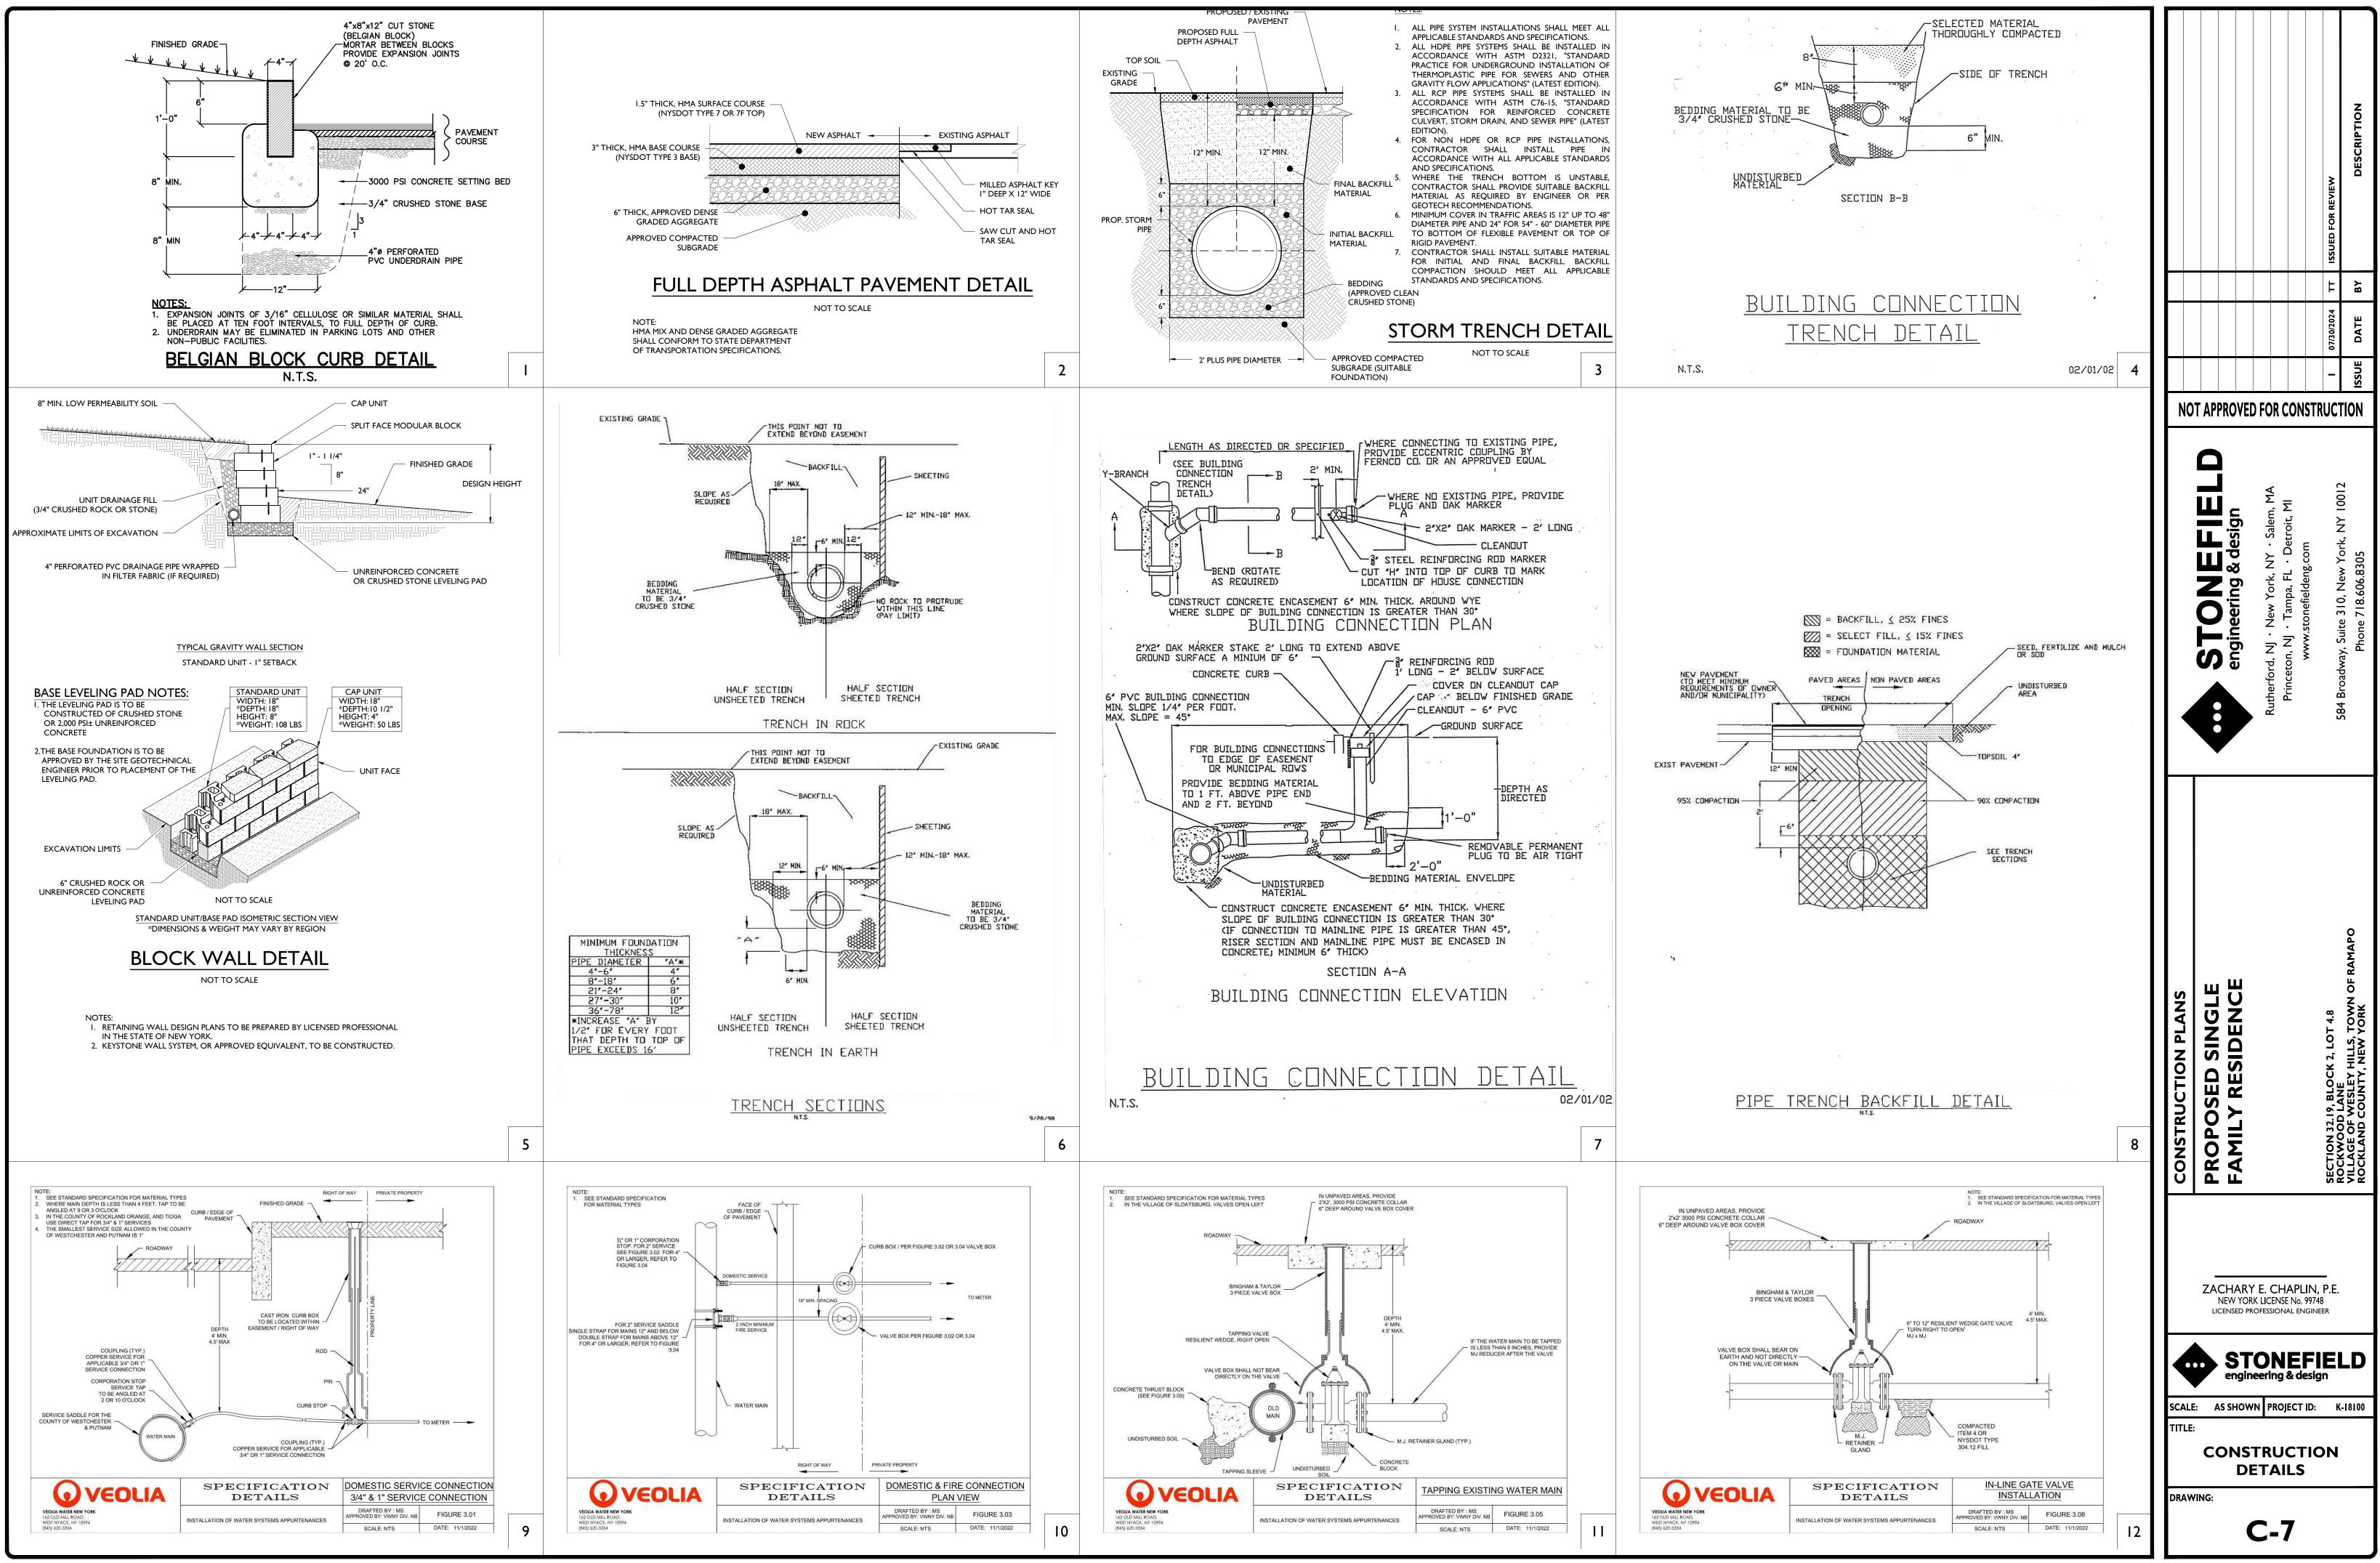

HIDDEN VALLEY D CENIC DP OLD POMONA RE Pomona Heights CORDA WESLEY -HILLS SOURCE: USGS OUADRANGLE MAP. 7.5 MINUTE SERIES. THIELLS. NY: DATED 2023

**KEY MAP** SCALE: |" = 1,000'±

**AERIAL MAP** SCALE: |" = 100'±