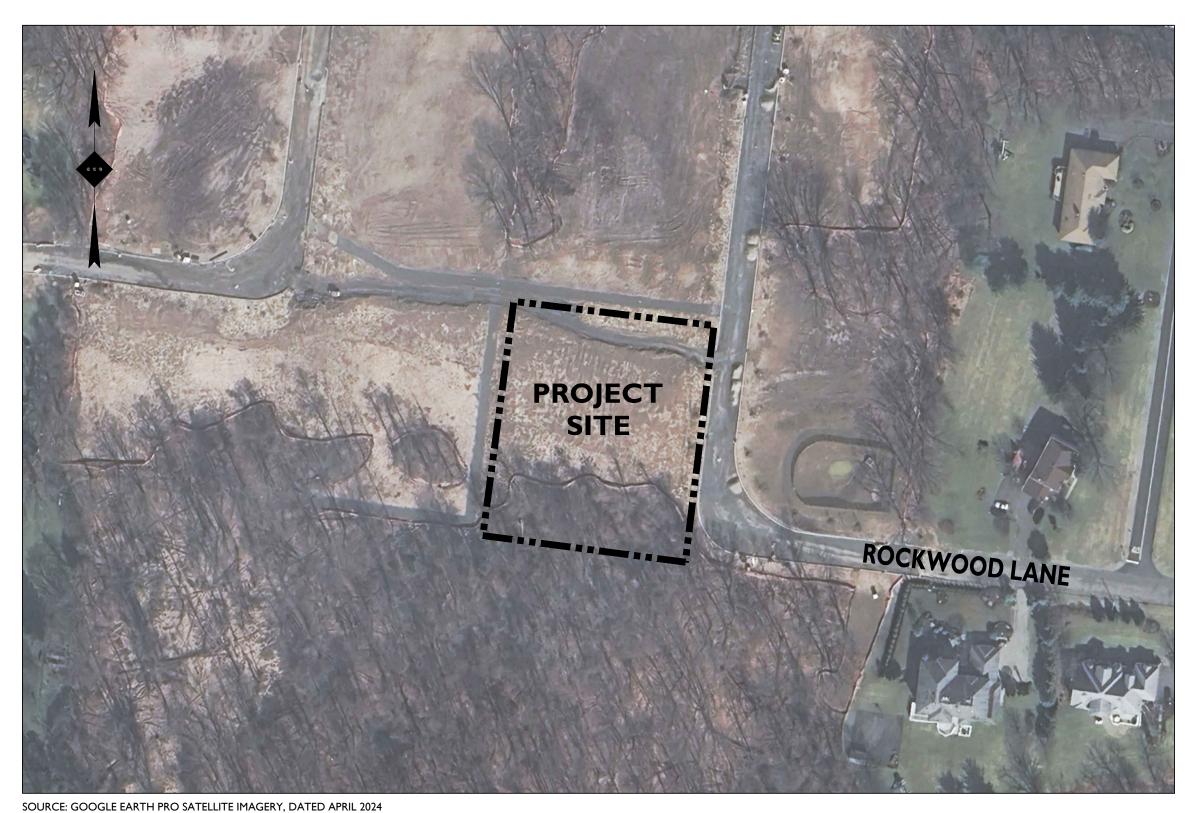

HIDDEN VALLEY D CENIC DP OLD POMONA RE Pomona Heights CORDA WESLEY -HILLS SOURCE: USGS OUADRANGLE MAP. 7.5 MINUTE SERIES. THIELLS. NY: DATED 2023

**KEY MAP** SCALE: |" = 1,000'±

**AERIAL MAP** SCALE: |" = 100'±