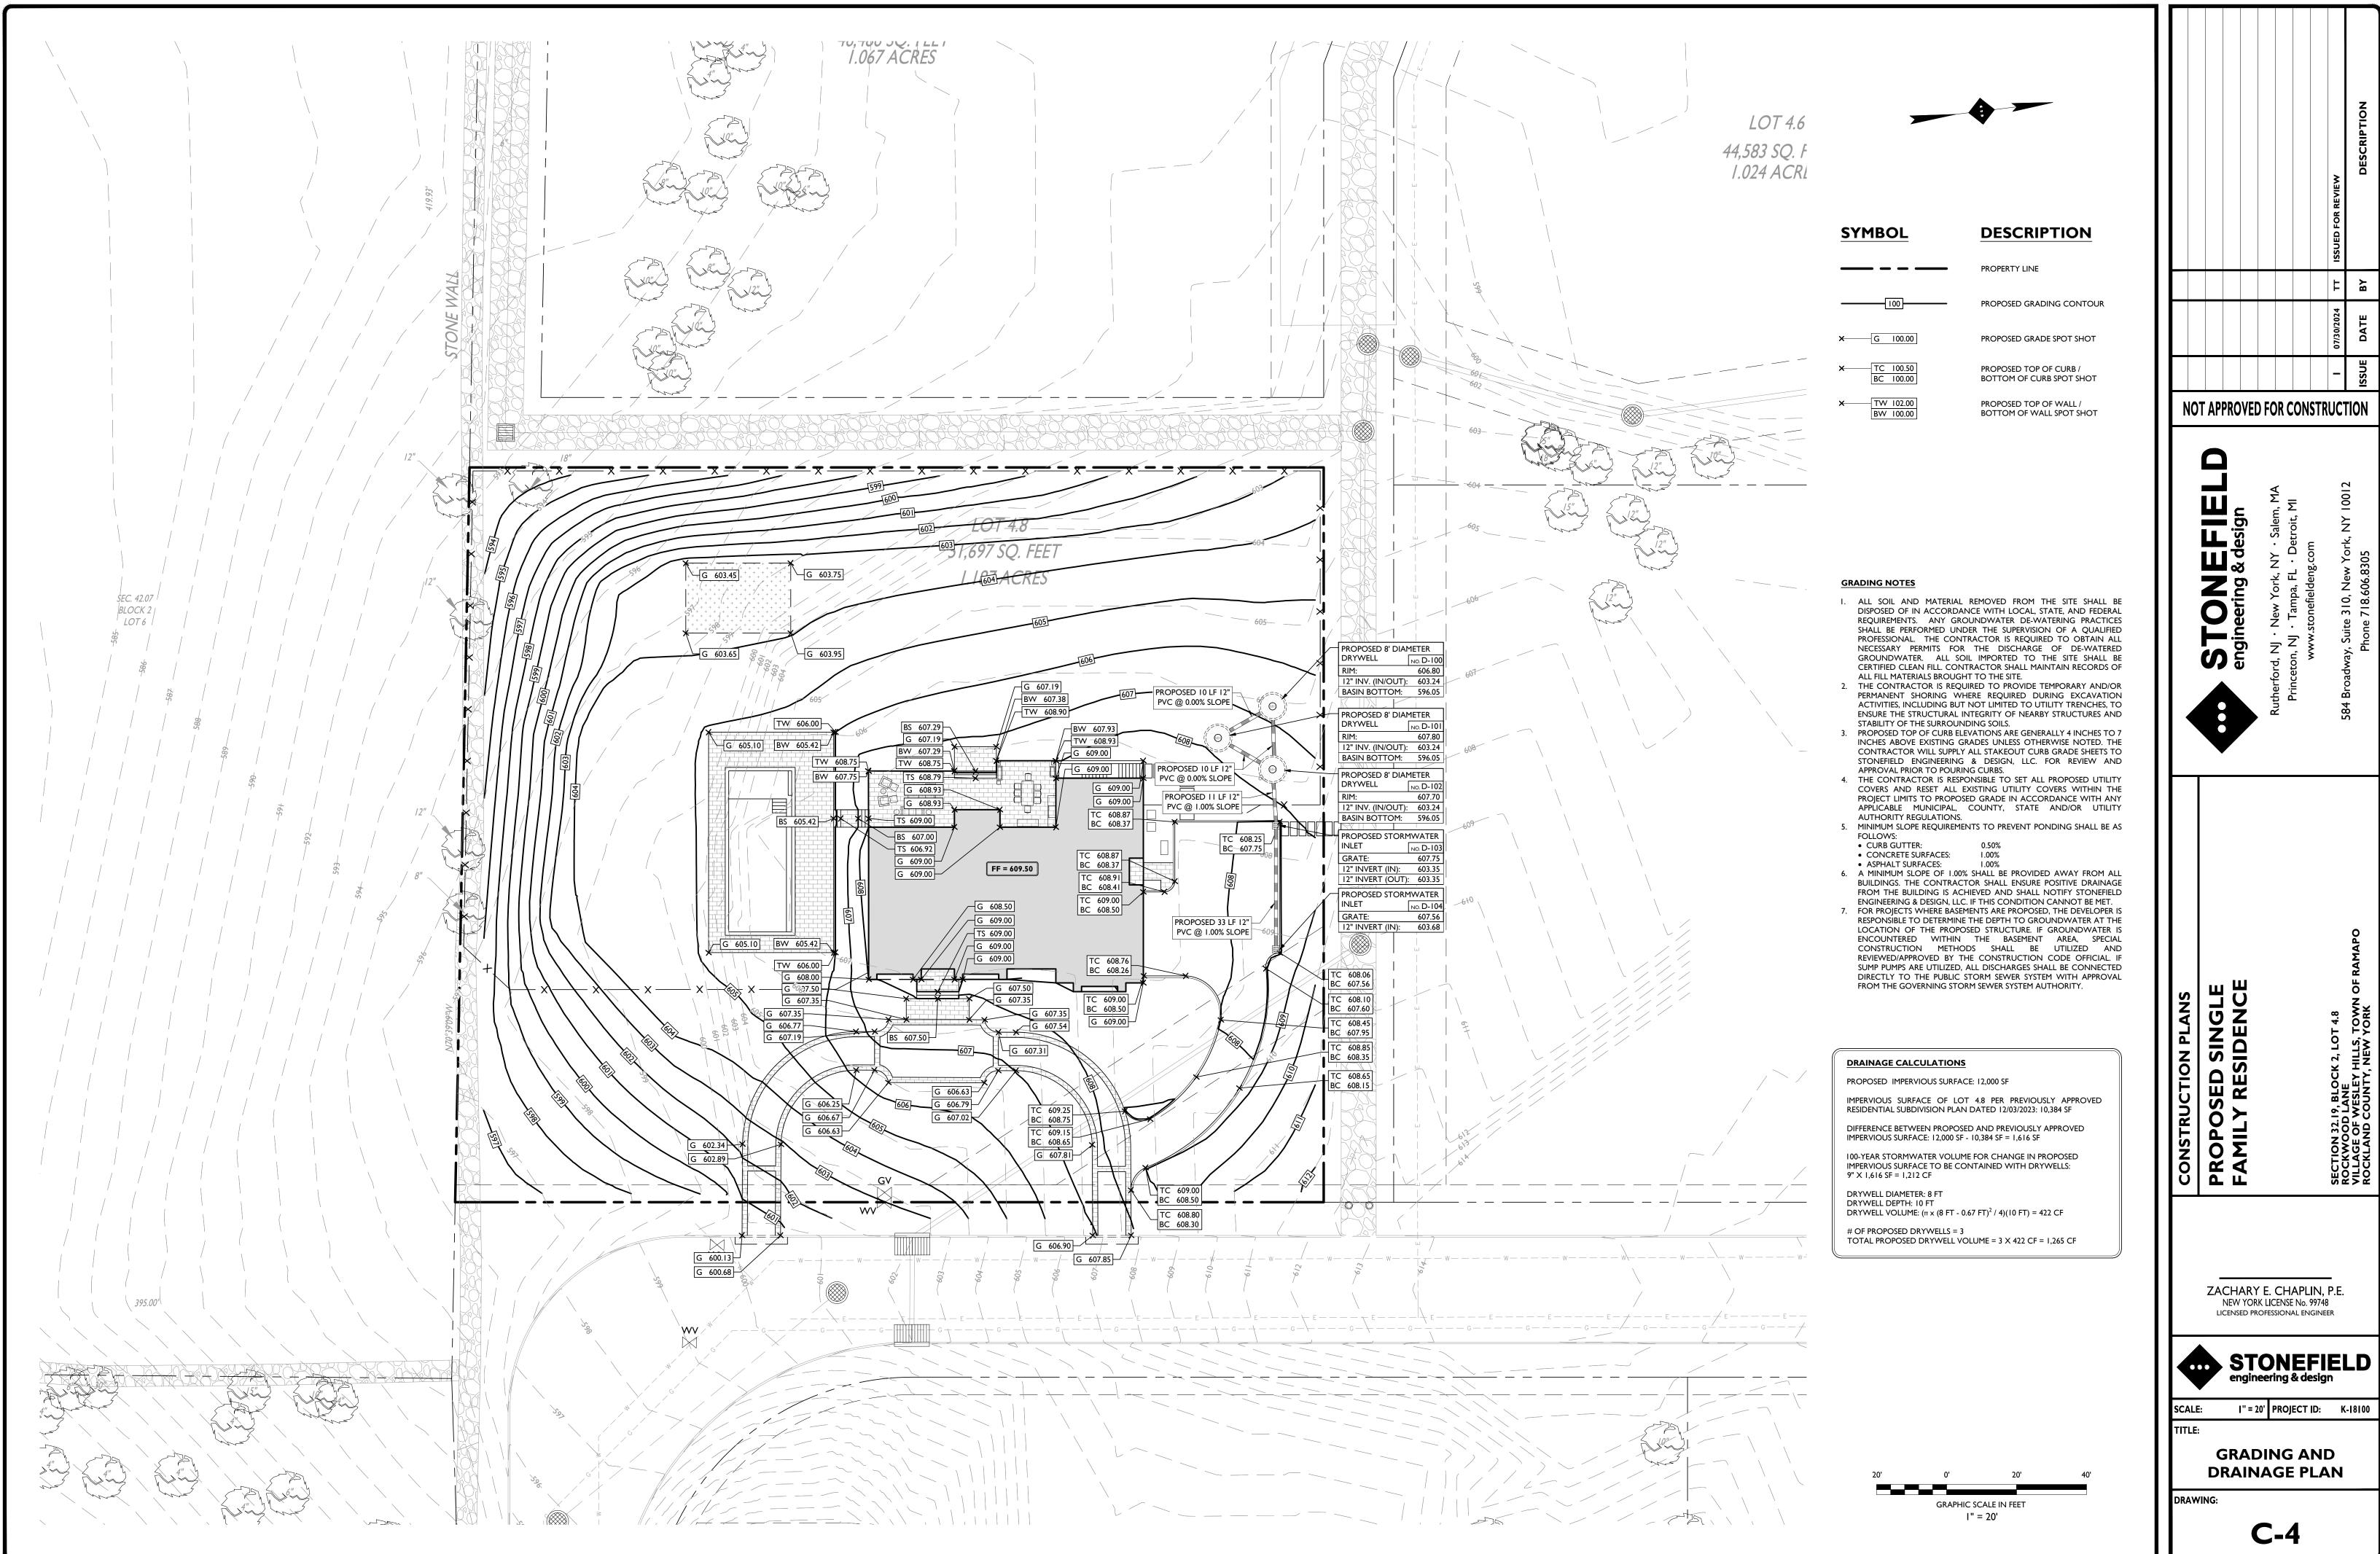

HIDDEN VALLEY D CENIC DP OLD POMONA RE Pomona Heights CORDA WESLEY -HILLS SOURCE: USGS OUADRANGLE MAP. 7.5 MINUTE SERIES. THIELLS. NY: DATED 2023

**KEY MAP** SCALE: |" = 1,000'±

**AERIAL MAP** SCALE: |" = 100'±