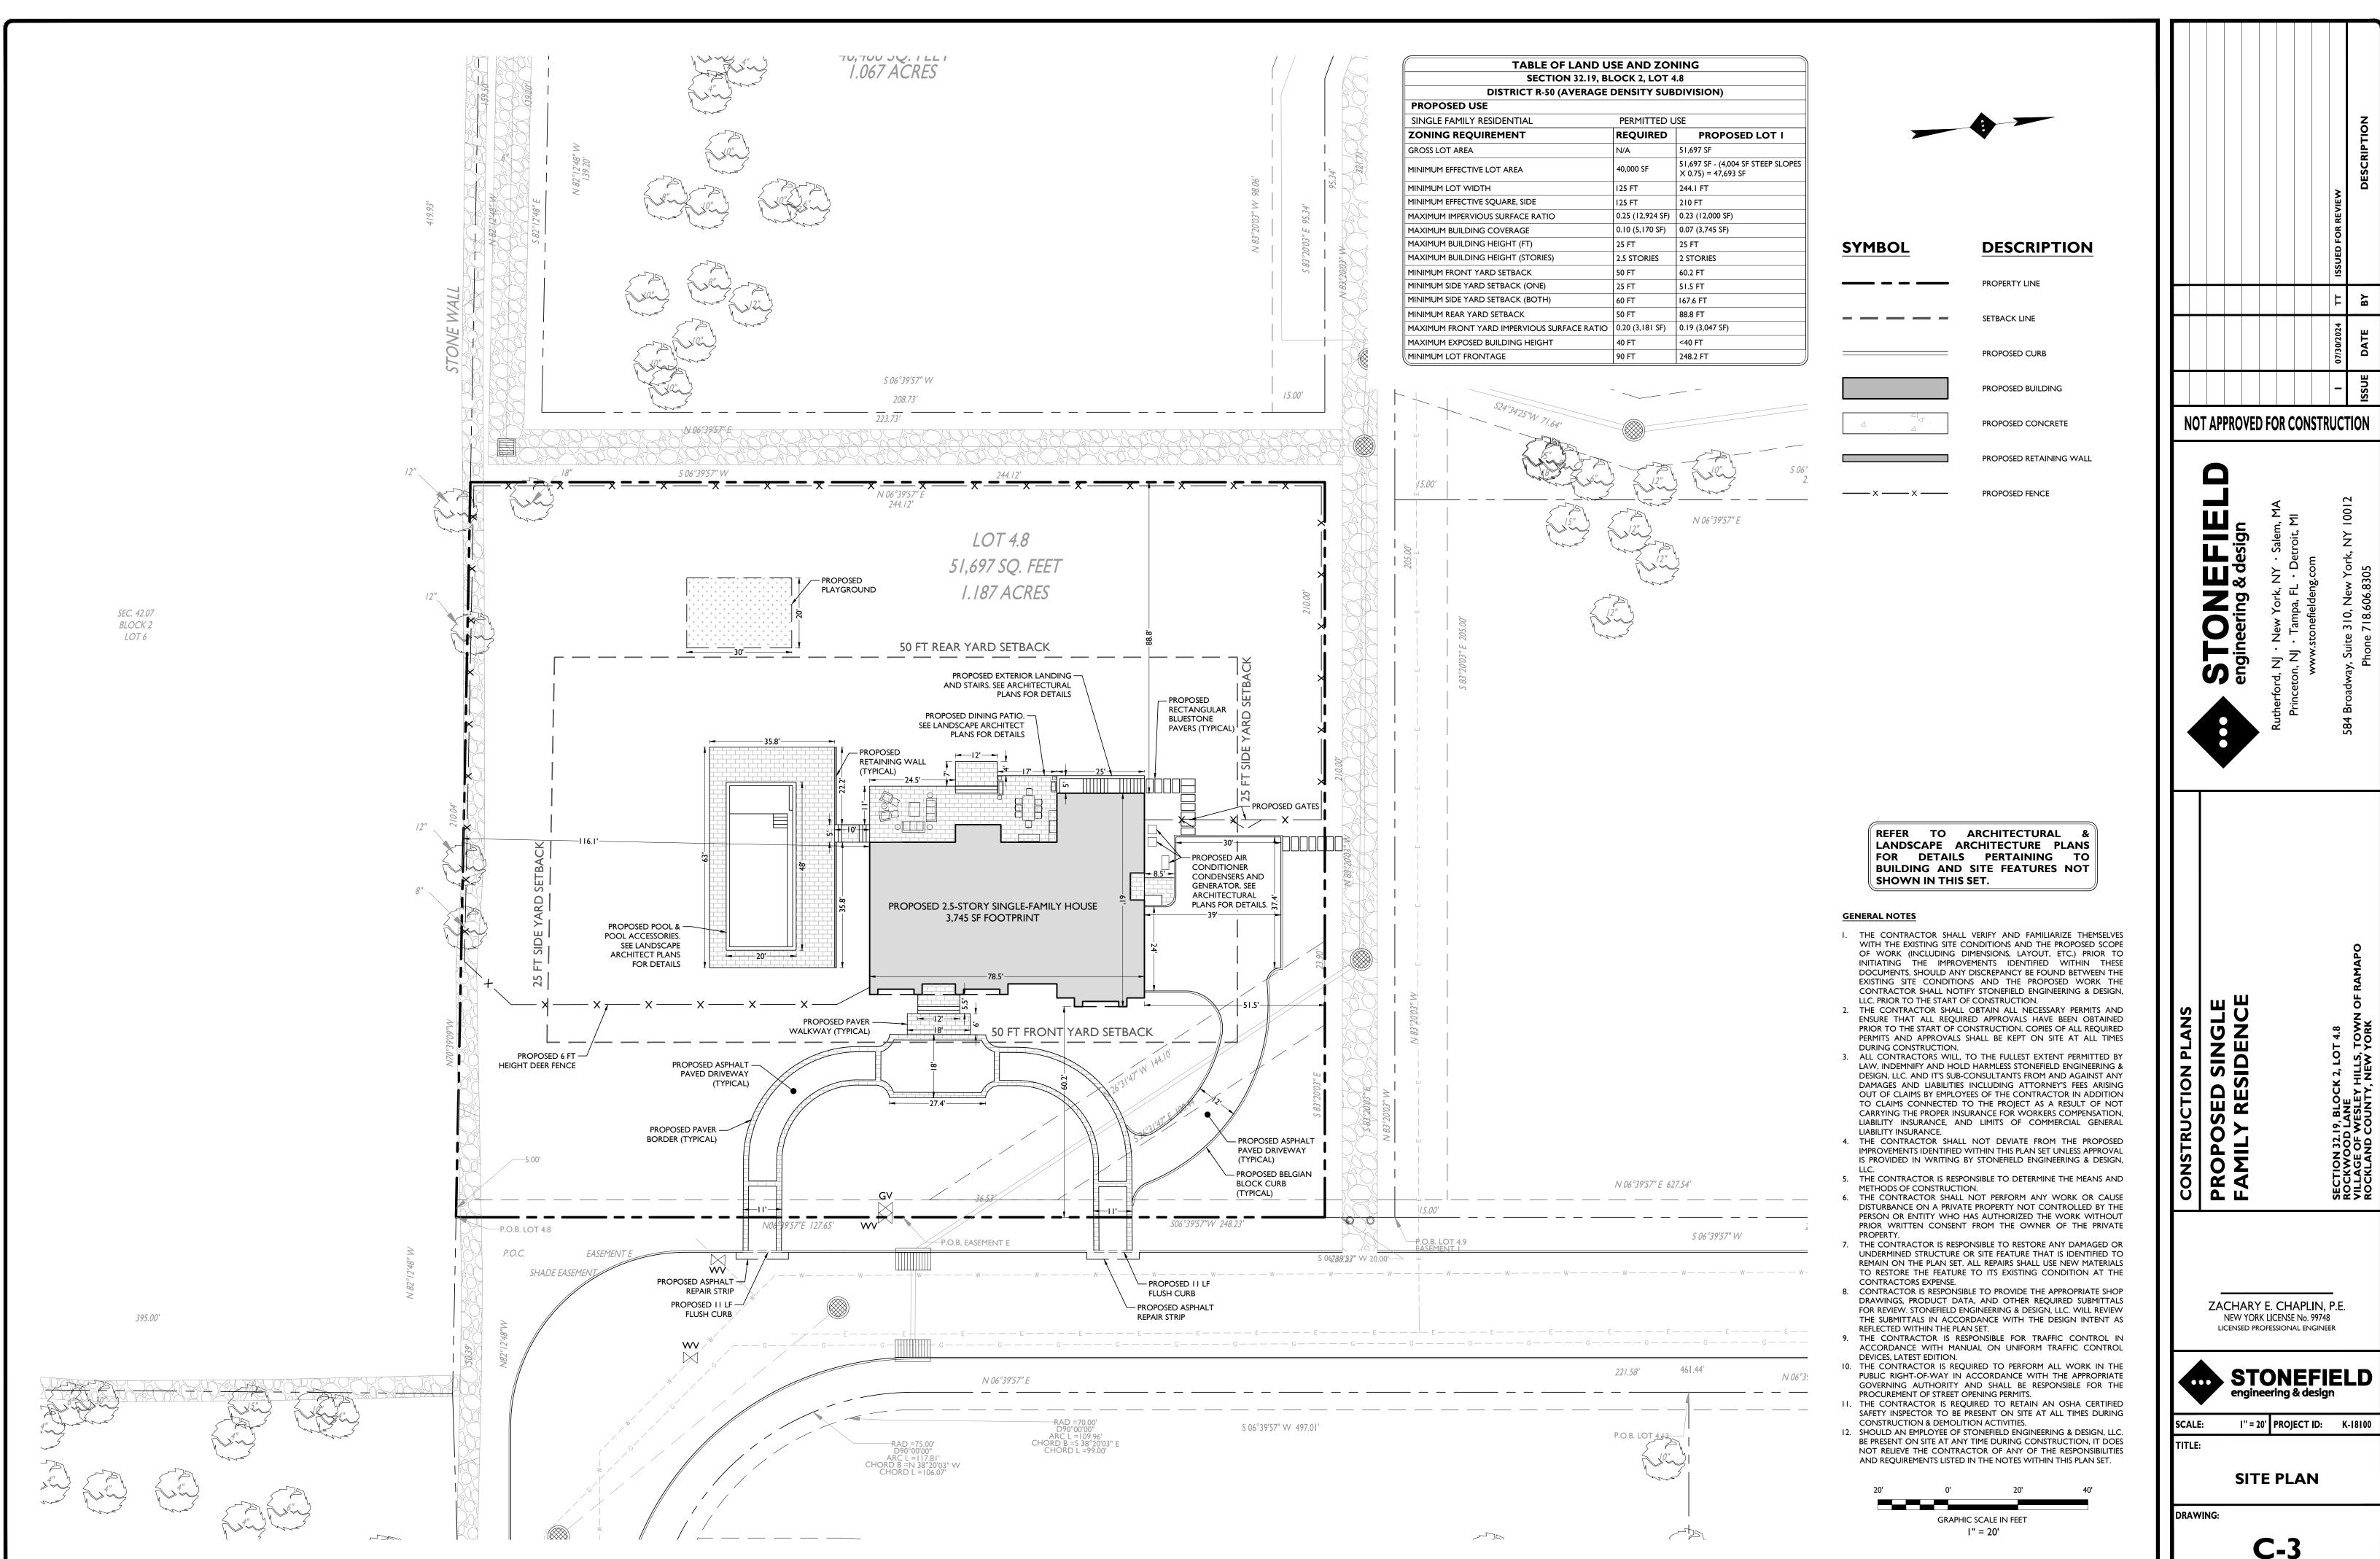

| Rutherford, NJ · New York, NY · Salem, MA<br>Princeton, NJ · Tampa, FL · Detroit, MI<br>www.stonefieldeng.com | SECTION 32.19, BLOCK 2, LOT 4.8<br>ROCKWOOD LANE<br>VILLAGE OF WESLEY HILLS, TOWN OF RAMAPO<br>ROCKLAND COUNTY, NEW YORK |  |  |
| SCALE              | ZACHARY E. CHAPLIN, P.E.   NEW YORK LICENSE No. 99748   LICENSED PROFESSIONAL ENGINEER     STONEFFIELD   engineering & design   SCALE:   AS SHOWN   PROJECT ID:   K-18100   TITLE:      COVER SHEET |                                                                                                               |                                                                                                                          |  |  |















018/K-18100 AMS ACQUISITIONS - 15 TERRACE ROAD, WESLEY HILLS, NYICADD- LOT 8\PLOT/03-S



LICKI2018K-18100 AMS ACQUISITIONS - 15 TERRACE ROAD, WESLEY HILLS, NYICADD- LOT 8IPLOT104-GRAD.DW.





(120181K-18100 AMS ACQUISITIONS - 15 TERRACE ROAD, WESLEY HILLS, NYICADD- LOT 81PLOT106-SESC.DV