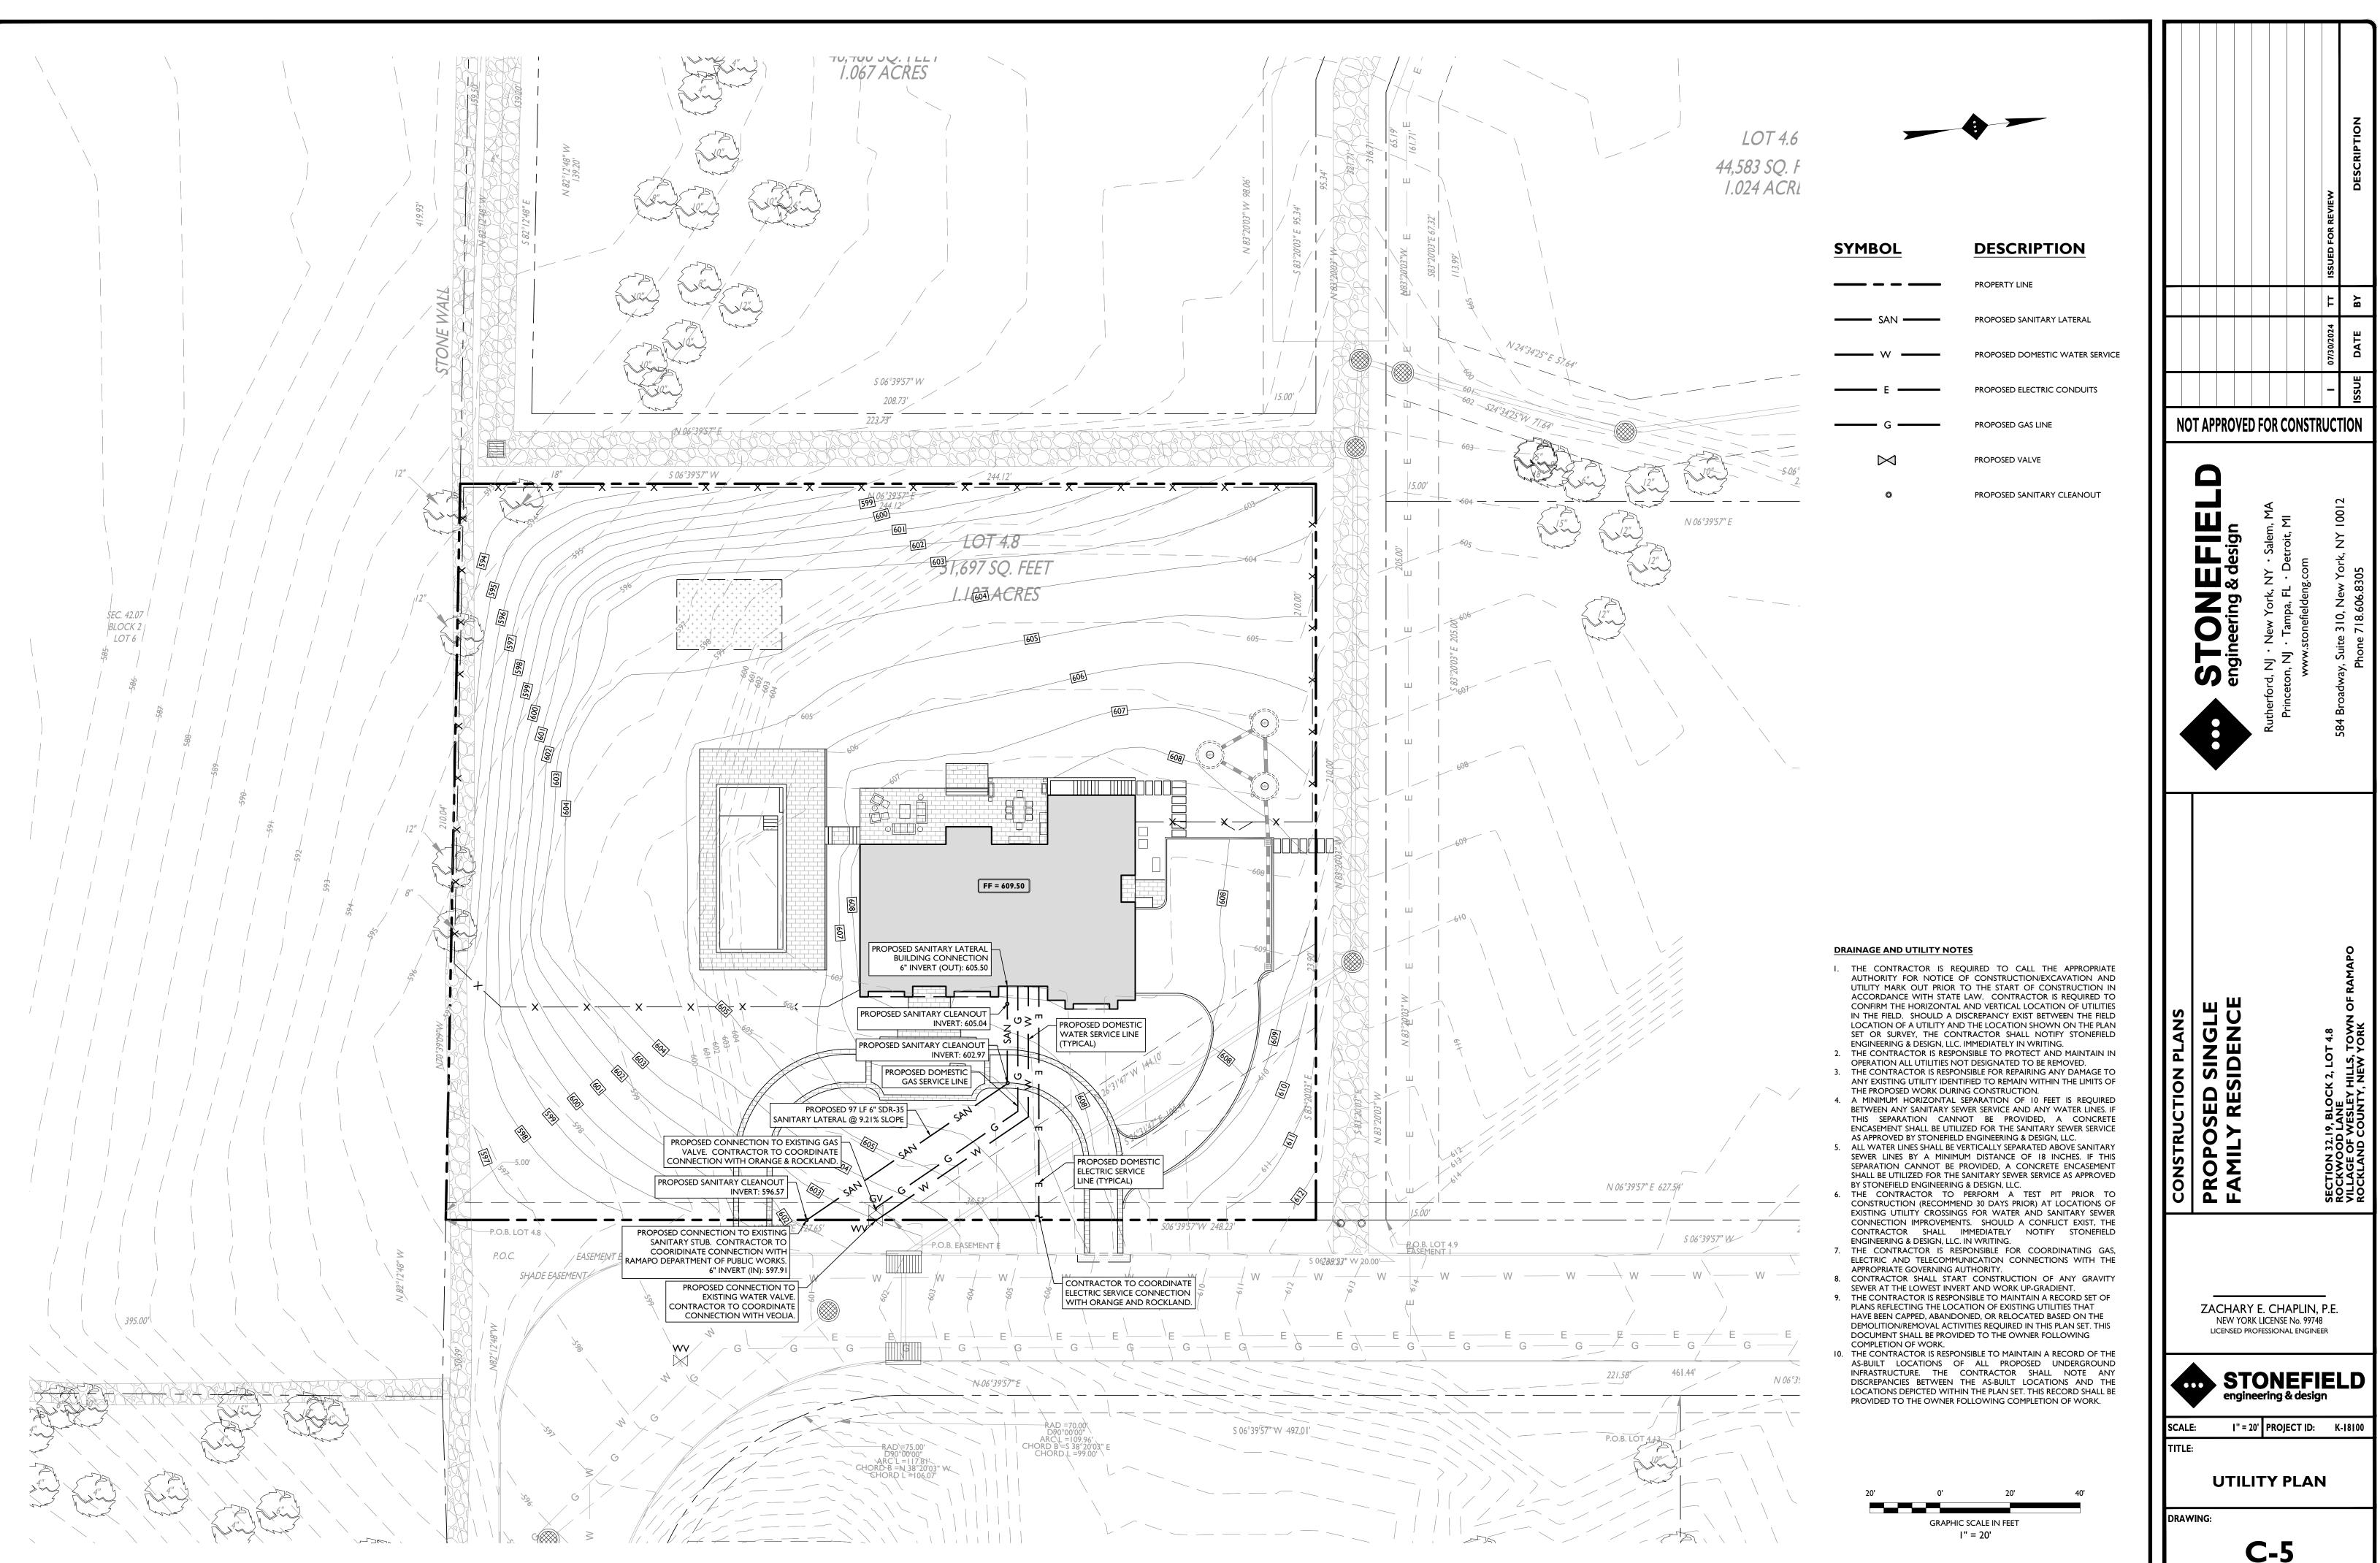

HIDDEN VALLEY D CENIC DP OLD POMONA RE Pomona Heights CORDA WESLEY -HILLS SOURCE: USGS OUADRANGLE MAP. 7.5 MINUTE SERIES. THIELLS. NY: DATED 2023

**KEY MAP** SCALE: |" = 1,000'±

**AERIAL MAP** SCALE: |" = 100'±