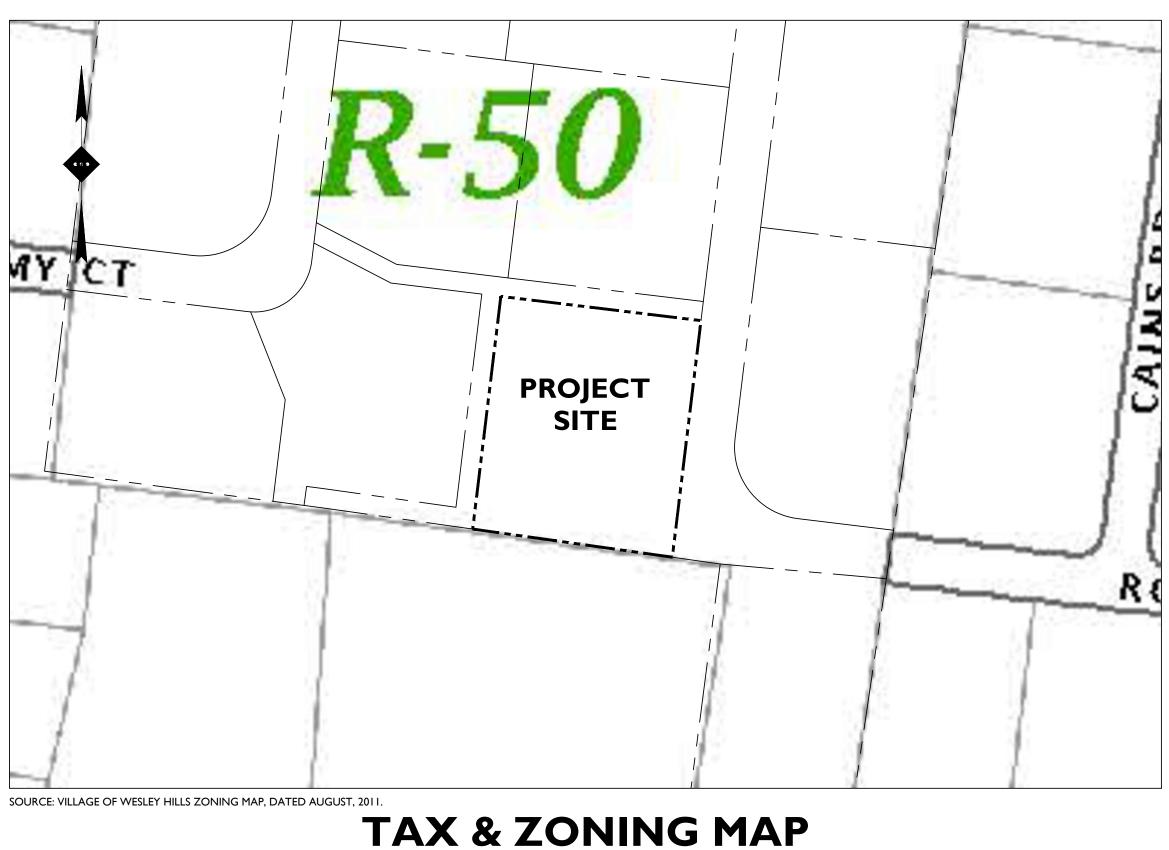

# **CONSTRUCTION PLANS PROPOSED SINGLE FAMILY** RESIDENCE

SECTION 32.19, BLOCK 2, LOT 4.8 ROCKWOOD LANE VILLAGE OF WESLEY HILLS, TOWN OF RAMAPO ROCKLAND COUNTY, NEW YORK