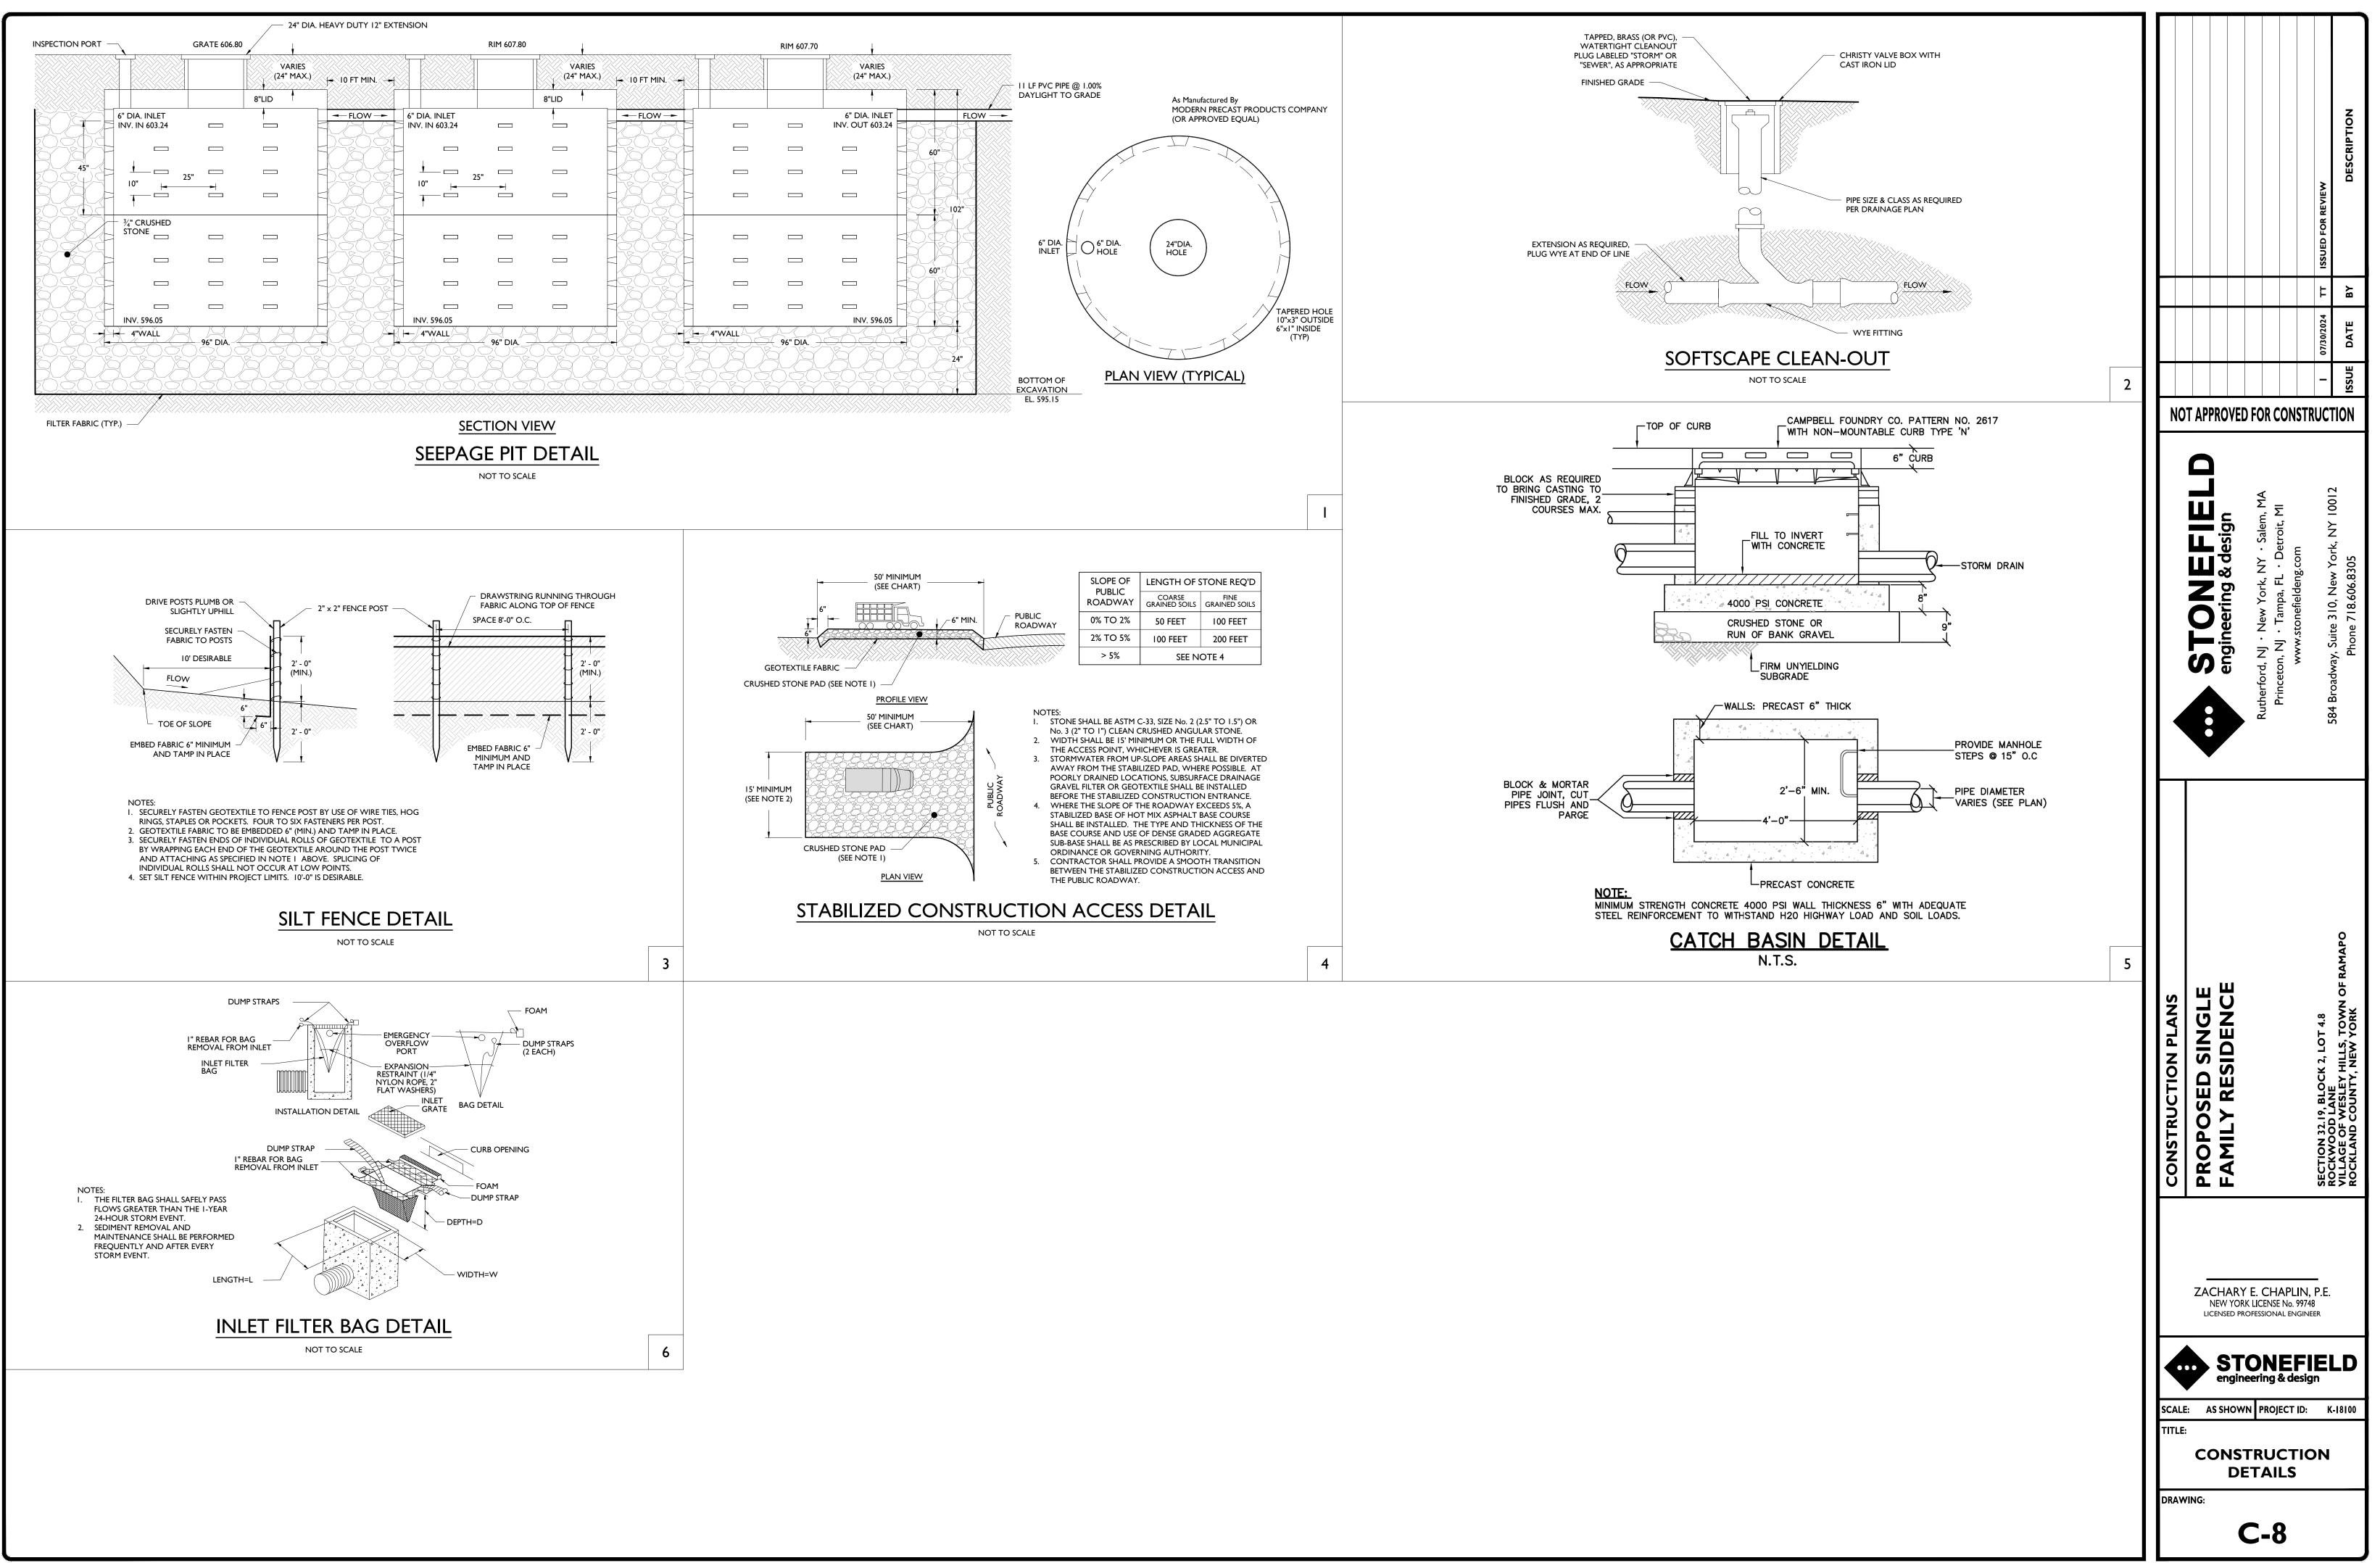

LAND COUNTY, NEW YORK |  |  |
| SCALE              | ZACHARY E. CHAPLIN, P.E.   NEW YORK LICENSE No. 99748   LICENSED PROFESSIONAL ENGINEER     STONEFFIELD   engineering & design   SCALE:   AS SHOWN   PROJECT ID:   K-18100   TITLE:      COVER SHEET |                                                                                                               |                                                                                                                          |  |  |















018/K-18100 AMS ACQUISITIONS - 15 TERRACE ROAD, WESLEY HILLS, NYICADD- LOT 8\PLOT/03-S



LICKI2018K-18100 AMS ACQUISITIONS - 15 TERRACE ROAD, WESLEY HILLS, NYICADD- LOT 8IPLOT104-GRAD.DW.





(120181K-18100 AMS ACQUISITIONS - 15 TERRACE ROAD, WESLEY HILLS, NYICADD- LOT 81PLOT106-SESC.DV